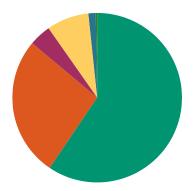

<sup>\*</sup>Please note that these totals are the total number of counts filed, rather than the number of cases filed.

District 12 Criminal
Dispositions by Case Type and Manner

|                                             | Acquittal Trial | Conviction Trial | Dismissal/Nolle<br>Prosequi | Guilty Plea-As<br>Charged | Guilty<br>Plea-Lesser<br>Charge | Other | Pre-Trial or<br>Judicial<br>Diversion | Retired/Unappre<br>hended<br>Defendant | Transfer to Another Court/Remanded | Total |
|---------------------------------------------|-----------------|------------------|-----------------------------|---------------------------|---------------------------------|-------|---------------------------------------|----------------------------------------|------------------------------------|-------|
| Assault                                     | 1               | 2                | 169                         | 64                        | 14                              | 21    | 13                                    | 0                                      | 1                                  | 285   |
| Burglary/Theft                              | 0               | 0                | 341                         | 200                       | 26                              | 46    | 14                                    | 0                                      | 2                                  | 629   |
| Drugs                                       | 0               | 0                | 753                         | 218                       | 105                             | 45    | 17                                    | 0                                      | 1                                  | 1,139 |
| DUI                                         | 0               | 0                | 71                          | 26                        | 11                              | 6     | 0                                     | 1                                      | 5                                  | 120   |
| Homicide                                    | 1               | 0                | 18                          | 7                         | 3                               | 0     | 1                                     | 0                                      | 0                                  | 30    |
| Kidnapping                                  | 0               | 1                | 7                           | 0                         | 0                               | 2     | 0                                     | 0                                      | 0                                  | 10    |
| Offenses Against Admin. of Government       | 2               | 0                | 219                         | 101                       | 10                              | 52    | 10                                    | 0                                      | 0                                  | 394   |
| Offenses Against<br>the<br>Family/Person    | 0               | 0                | 159                         | 27                        | 7                               | 3     | 7                                     | 0                                      | 0                                  | 203   |
| Other                                       | 0               | 0                | 141                         | 55                        | 5                               | 0     | 0                                     | 0                                      | 1                                  | 202   |
| Other Motor<br>Vehicle Offenses             | 0               | 0                | 401                         | 14                        | 1                               | 23    | 0                                     | 0                                      | 2                                  | 441   |
| Other Offenses<br>Against Property          | 0               | 0                | 181                         | 29                        | 2                               | 4     | 2                                     | 0                                      | 0                                  | 218   |
| Other Offenses<br>Against Public<br>Welfare | 0               | 0                | 148                         | 28                        | 1                               | 6     | 0                                     | 1                                      | 3                                  | 187   |
| Petition/MW, Post Conv., Prob. Viol.        | 0               | 0                | 197                         | 557                       | 0                               | 189   | 2                                     | 0                                      | 0                                  | 945   |
| Robbery                                     | 0               | 0                | 18                          | 1                         | 0                               | 0     | 0                                     | 0                                      | 0                                  | 19    |
| Sexual Offense                              | 0               | 0                | 178                         | 21                        | 18                              | 14    | 3                                     | 0                                      | 0                                  | 234   |
| Total                                       | 4               | . 3              | 3,001                       | 1,348                     | 203                             | 411   | 69                                    | 2                                      | 15                                 | 5,056 |