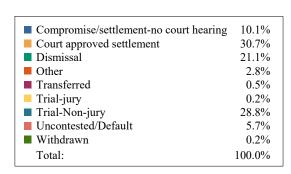

## **DISTRICT 17 CIRCUIT FILINGS AND DISPOSITIONS**

| FILINGS BY TYPE                           |           |           |           |        |           |  |  |  |  |  |  |  |
|-------------------------------------------|-----------|-----------|-----------|--------|-----------|--|--|--|--|--|--|--|
| Bedford Lincoln Marshall Moore TOTAL      |           |           |           |        |           |  |  |  |  |  |  |  |
| Adoption/Surrender                        | 14        | 4         | 2         | 0      | 20        |  |  |  |  |  |  |  |
| Appeal from Administrative Hearing        | 2         | 0         | 2         | 0      | 4         |  |  |  |  |  |  |  |
| Conservatorship/Guardianship              | 0         | 1         | 0         | 0      | 1         |  |  |  |  |  |  |  |
| Contract/Debt/Specific Performance        | 13        | 10        | 12        | 0      | 35        |  |  |  |  |  |  |  |
| Damages/Torts                             | 36        | 19        | 25        | 0      | 80        |  |  |  |  |  |  |  |
| Divorce with Minor Children               | 13        | 31        | 37        | 3      | 84        |  |  |  |  |  |  |  |
| Divorce without Minor Children            | 27        | 33        | 44        | 7      | 111       |  |  |  |  |  |  |  |
| General Sessions/Juvenile Appeal          | 0         | 1         | 0         | 0      | 1         |  |  |  |  |  |  |  |
| Interstate Support                        | 0         | 0         | 0         | 0      | 0         |  |  |  |  |  |  |  |
| Judicial Hospitalization                  | 0         | 0         | 0         | 0      | 0         |  |  |  |  |  |  |  |
| Legitimation/Paternity                    | 0         | 1         | 2         | 0      | 3         |  |  |  |  |  |  |  |
| Medical Malpractice                       | 1         | 0         | 0         | 0      | 1         |  |  |  |  |  |  |  |
| Miscellaneous General Civil               | 30        | 11        | 11        | 11     | 63        |  |  |  |  |  |  |  |
| Orders of Protection                      | 1         | 0         | 0         | 0      | 1         |  |  |  |  |  |  |  |
| Other Domestic Relations                  | 1         | 6         | 0         | 0      | 7         |  |  |  |  |  |  |  |
| Probate/Trust                             | 0         | 0         | 0         | 0      | 0         |  |  |  |  |  |  |  |
| Real Estate Matter                        | 0         | 2         | 0         | 0      | 2         |  |  |  |  |  |  |  |
| Residential Parenting/Child Support       | 81        | 57        | 55        | 0      | 193       |  |  |  |  |  |  |  |
| Workers Compensation                      | 0         | 0         | 0         | 0      | 0         |  |  |  |  |  |  |  |
| TOTAL:                                    | 219       | 176       | 190       | 21     | 606       |  |  |  |  |  |  |  |
|                                           | DISPOSI   | TIONS BY  | TYPE      |        |           |  |  |  |  |  |  |  |
|                                           | Bedford   | Lincoln   | Marshall  | Moore  | TOTAL     |  |  |  |  |  |  |  |
| Adoption/Surrender                        | 11        | 6         | 4         | 1      | 22        |  |  |  |  |  |  |  |
| Appeal from Administrative Hearing        | 1         | 0         | 3         | 0      | 4         |  |  |  |  |  |  |  |
| Conservatorship/Guardianship              | 0         | 0         | 0         | 0      | 0         |  |  |  |  |  |  |  |
| Contract/Debt/Specific Performance        | 8         | 7         | 6         | 1      | 22        |  |  |  |  |  |  |  |
| Damages/Torts Divorce with Minor Children | 46<br>17  | 29<br>23  | 21<br>36  | 0      | 96<br>78  |  |  |  |  |  |  |  |
| Divorce with Minor Children               | 30        | 23<br>36  | 36<br>47  | 2<br>6 | 76<br>119 |  |  |  |  |  |  |  |
| General Sessions/Juvenile Appeal          | 0         | 1         | 47<br>0   | 0      | 1         |  |  |  |  |  |  |  |
| Interstate Support                        | 0         | 0         | 0         | 0      | 0         |  |  |  |  |  |  |  |
| Judicial Hospitalization                  | 0         | 0         | 0         | 0      | 0         |  |  |  |  |  |  |  |
| Legitimation/Paternity                    | 0         | 0         | 1         | 0      | 1         |  |  |  |  |  |  |  |
| Medical Malpractice                       | 1         | 1         | 0         | 0      | 2         |  |  |  |  |  |  |  |
| Miscellaneous General Civil               | 30        | 14        | 9         | 5      | -<br>58   |  |  |  |  |  |  |  |
| Orders of Protection                      | 1         | 0         | 0         | 0      | 1         |  |  |  |  |  |  |  |
| Other Domestic Relations                  | 1         | 4         | 0         | 0      | 5         |  |  |  |  |  |  |  |
| Probate/Trust                             | 0         | 0         | 0         | 0      | 0         |  |  |  |  |  |  |  |
| Real Estate Matter                        | 1         | 0         | 0         | 0      | 1         |  |  |  |  |  |  |  |
| Residential Parenting/Child Support       | 76        | 63        | 48        | 0      | 187       |  |  |  |  |  |  |  |
| Workers Compensation                      | 0         | 0         | 0         | 0      | 0         |  |  |  |  |  |  |  |
| TOTAL:                                    | 223       | 184       | 175       | 15     | 597       |  |  |  |  |  |  |  |
|                                           | DISPOSITI | ONS BY MA | ANNER     |        |           |  |  |  |  |  |  |  |
|                                           | Bedford   | Lincoln   | Marshall  | Moore  | TOTAL     |  |  |  |  |  |  |  |
| Compromise/Settlement-No Hearing          | 32        | 12        | 16        | 0      | 60        |  |  |  |  |  |  |  |
| Court Approved Settlement                 | 50        | 123       | 0         | 10     | 183       |  |  |  |  |  |  |  |
| Dismissal                                 | 55        | 41        | 27        | 3      | 126       |  |  |  |  |  |  |  |
| Other                                     | 1         | 2         | 14        | 0      | 17        |  |  |  |  |  |  |  |
| Transferred                               | 2         | 1         | 0         | 0      | 3         |  |  |  |  |  |  |  |
| Trial-Jury                                | 0         | 0         | 0<br>102  | 1      | 1         |  |  |  |  |  |  |  |
| Trial-Non-Jury<br>Uncontested/Default     | 65<br>18  | 5<br>0    | 102<br>15 | 0<br>1 | 172<br>34 |  |  |  |  |  |  |  |
| Withdrawn                                 | 0         | 0         | 15        | 0      | 34<br>1   |  |  |  |  |  |  |  |
| TOTAL:                                    | 223       | 184       | 175       | 15     | 597       |  |  |  |  |  |  |  |
|                                           | -         | -         |           |        |           |  |  |  |  |  |  |  |