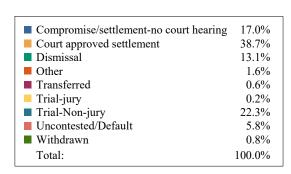

## **DISTRICT 22 CHANCERY FILINGS AND DISPOSITIONS**

| FILINGS BY TYPE                     |          |             |       |       |       |  |  |  |  |  |
|-------------------------------------|----------|-------------|-------|-------|-------|--|--|--|--|--|
|                                     | Giles    | Lawrence    | Maury | Wayne | TOTAL |  |  |  |  |  |
| Adoption/Surrender                  | 12       | 45          | 56    | 8     | 121   |  |  |  |  |  |
| Appeal from Administrative Hearing  | 0        | 0           | 0     | 2     | 2     |  |  |  |  |  |
| Conservatorship/Guardianship        | 10       | 17          | 51    | 4     | 82    |  |  |  |  |  |
| Contract/Debt/Specific Performance  | 1        | 1           | 22    | 8     | 32    |  |  |  |  |  |
| Damages/Torts                       | 1        | 0           | 5     | 1     | 7     |  |  |  |  |  |
| Divorce with Minor Children         | 48       | 74          | 157   | 22    | 301   |  |  |  |  |  |
| Divorce without Minor Children      | 77       | 102         | 216   | 26    | 421   |  |  |  |  |  |
| General Sessions/Juvenile Appeal    | 0        | 0           | 0     | 0     | 0     |  |  |  |  |  |
| Interstate Support                  | 0        | 0           | 0     | 0     | 0     |  |  |  |  |  |
| Judicial Hospitalization            | 0        | 0           | 0     | 0     | 0     |  |  |  |  |  |
| Legitimation/Paternity              | 8        | 21          | 4     | 2     | 35    |  |  |  |  |  |
| Medical Malpractice                 | 0        | 0           | 0     | 0     | 0     |  |  |  |  |  |
| Miscellaneous General Civil         | 65       | 43          | 90    | 11    | 209   |  |  |  |  |  |
| Orders of Protection                | 27       | 109         | 53    | 67    | 256   |  |  |  |  |  |
| Other Domestic Relations            | 1        | 21          | 11    | 3     | 36    |  |  |  |  |  |
| Probate/Trust                       | 131      | 156         | 380   | 45    | 712   |  |  |  |  |  |
| Real Estate Matter                  | 10       | 9           | 35    | 14    | 68    |  |  |  |  |  |
| Residential Parenting/Child Support | 72       | 86          | 136   | 30    | 324   |  |  |  |  |  |
| Workers Compensation                | 0        | 0           | 0     | 0     | 0     |  |  |  |  |  |
| TOTAL:                              | 463      | 684         | 1,216 | 243   | 2,606 |  |  |  |  |  |
|                                     | DISPOS   | ITIONS BY T | YPE   |       |       |  |  |  |  |  |
|                                     | Giles    | Lawrence    | Maury | Wayne | TOTAL |  |  |  |  |  |
| Adoption/Surrender                  | 13       | 61          | 57    | 8     | 139   |  |  |  |  |  |
| Appeal from Administrative Hearing  | 0        | 0           | 0     | 0     | 0     |  |  |  |  |  |
| Conservatorship/Guardianship        | 12       | 20          | 48    | 7     | 87    |  |  |  |  |  |
| Contract/Debt/Specific Performance  | 1        | 8           | 22    | 2     | 33    |  |  |  |  |  |
| Damages/Torts                       | 2        | 0           | 1     | 0     | 3     |  |  |  |  |  |
| Divorce with Minor Children         | 56       | 75          | 169   | 20    | 320   |  |  |  |  |  |
| Divorce without Minor Children      | 71       | 114         | 223   | 24    | 432   |  |  |  |  |  |
| General Sessions/Juvenile Appeal    | 0        | 0           | 1     | 0     | 1     |  |  |  |  |  |
| Interstate Support                  | 0        | 0           | 0     | 0     | 0     |  |  |  |  |  |
| Judicial Hospitalization            | 0        | 0           | 0     | 0     | 0     |  |  |  |  |  |
| Legitimation/Paternity              | 8        | 20          | 4     | 1     | 33    |  |  |  |  |  |
| Medical Malpractice                 | 0        | 0           | 0     | 0     | 0     |  |  |  |  |  |
| Miscellaneous General Civil         | 58       | 41          | 105   | 13    | 217   |  |  |  |  |  |
| Orders of Protection                | 23       | 95          | 59    | 68    | 245   |  |  |  |  |  |
| Other Domestic Relations            | 4        | 25          | 7     | 3     | 39    |  |  |  |  |  |
| Probate/Trust                       | 114      | 213         | 399   | 49    | 775   |  |  |  |  |  |
| Real Estate Matter                  | 11       | 7           | 19    | 9     | 46    |  |  |  |  |  |
| Residential Parenting/Child Support | 80       | 94          | 187   | 27    | 388   |  |  |  |  |  |
| Workers Compensation                | 0        | 0           | 0     | 0     | 0     |  |  |  |  |  |
| TOTAL:                              | 453      | 773         | 1,301 | 231   | 2,758 |  |  |  |  |  |
|                                     | DISPOSIT | TONS BY MA  | NNER  |       |       |  |  |  |  |  |
| Giles Lawrence Maury Wayne TOTAL    |          |             |       |       |       |  |  |  |  |  |
| Compromise/Settlement-No Hearing    | 3        | 3           | 461   | 2     | 469   |  |  |  |  |  |
| Court Approved Settlement           | 116      | 453         | 456   | 43    | 1,068 |  |  |  |  |  |
| Dismissal                           | 9        | 145         | 142   | 64    | 360   |  |  |  |  |  |
| Other                               | 2        | 26          | 7     | 8     | 43    |  |  |  |  |  |
| Transferred                         | 2        | 2           | 8     | 4     | 16    |  |  |  |  |  |
| Trial-Jury                          | 3        | 0           | 3     | 0     | 6     |  |  |  |  |  |
| Trial-Non-Jury                      | 318      | 72          | 200   | 24    | 614   |  |  |  |  |  |
| Uncontested/Default                 | 0        | 52          | 23    | 85    | 160   |  |  |  |  |  |
| Withdrawn                           | 0        | 20          | 1     | 1     | 22    |  |  |  |  |  |
| TOTAL:                              | 453      | 773         | 1,301 | 231   | 2,758 |  |  |  |  |  |

District 22 Chancery
Dispositions by Case Type and Manner

|                                        | Compromise/<br>settlement-no<br>court hearing | Court<br>approved<br>settlement | Dismissal | Other | Transferred | Trial-jury | Trial-Non-<br>jury | Uncontested/<br>Default | Withdrawn | Total |
|----------------------------------------|-----------------------------------------------|---------------------------------|-----------|-------|-------------|------------|--------------------|-------------------------|-----------|-------|
| Adoption/Surrender                     | 1                                             | 52                              | 4         | 0     | 0           | 2          | 66                 | 11                      | 3         | 139   |
| Conservatorship/Guardianship           | 2                                             | 53                              | 6         | 0     | 2           | 0          | 17                 | 7                       | 0         | 87    |
| Contract/Debt/Specific<br>Performance  | 7                                             | 6                               | 16        | 0     | 0           | 0          | 1                  | 1                       | 2         | 33    |
| Damages/Torts                          | 0                                             | 0                               | 1         | 0     | 0           | 0          | 2                  | 0                       | 0         | 3     |
| Divorce with Minor Children            | 4                                             | 179                             | 27        | 1     | 1           | 1          | 83                 | 20                      | 4         | 320   |
| Divorce without Minor Children         | 4                                             | 246                             | 27        | 1     | 1           | 1          | 122                | 27                      | 3         | 432   |
| General Sessions/Juvenile<br>Appeal    | 0                                             | 0                               | 0         | 0     | 0           | 0          | 1                  | 0                       | 0         | 1     |
| Legitimation/Paternity                 | 0                                             | 20                              | 3         | 0     | 0           | 0          | 7                  | 1                       | 2         | 33    |
| Miscellaneous General Civil            | 16                                            | 95                              | 17        | 2     | 5           | 0          | 69                 | 11                      | 2         | 217   |
| Orders of Protection                   | 1                                             | 18                              | 107       | 4     | 1           | 0          | 96                 | 17                      | 1         | 245   |
| Other Domestic Relations               | 1                                             | 21                              | 1         | 0     | 1           | 0          | 5                  | 9                       | 1         | 39    |
| Probate/Trust                          | 398                                           | 228                             | 50        | 33    | 0           | 2          | 28                 | 36                      | 0         | 775   |
| Real Estate Matter                     | 1                                             | 5                               | 13        | 0     | 1           | 0          | 15                 | 8                       | 3         | 46    |
| Residential Parenting/Child<br>Support | 34                                            | 145                             | 88        | 2     | 4           | 0          | 102                | 12                      | 1         | 388   |
| Total                                  | 469                                           | 1,068                           | 360       | 43    | 16          | 6          | 614                | 160                     | 22        | 2,758 |