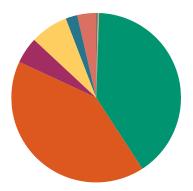

## **DISTRICT 22 CRIMINAL FILINGS AND DISPOSITIONS**

| FILINGS BY OFFENSE                    |                    |                      |                    |                   |                     |             |  |  |  |  |  |
|---------------------------------------|--------------------|----------------------|--------------------|-------------------|---------------------|-------------|--|--|--|--|--|
|                                       | Giles              | Lawrence             | Maury              | Wayne             | TOTAL               |             |  |  |  |  |  |
| Assault                               | 84                 | 88                   | 122                | 2                 | 296                 |             |  |  |  |  |  |
| Burglary/Theft                        | 198                | 95                   | 255                | 9                 | 557                 |             |  |  |  |  |  |
| Drugs                                 | 296                | 145                  | 556                | 50                | 1,047               |             |  |  |  |  |  |
| DUI                                   | 88                 | 31                   | 140                | 3                 | 262                 |             |  |  |  |  |  |
| Homicide                              | 13                 | 6                    | 36                 | 2                 | 57                  |             |  |  |  |  |  |
| Kidnapping                            | 5                  | 5                    | 10                 | 0                 | 20                  |             |  |  |  |  |  |
| Offenses Against Admin. of Government | 170                | 43                   | 153                | 10                | 376                 |             |  |  |  |  |  |
| Offenses Against the Family/Person    | 101                | 37                   | 68                 | 1                 | 207                 |             |  |  |  |  |  |
| Other                                 | 59                 | 43                   | 97                 | 3                 | 202                 |             |  |  |  |  |  |
| Other Motor Vehicle Offenses          | 205                | 82                   | 274                | 6                 | 567                 |             |  |  |  |  |  |
| Other Offenses Against Property       | 170                | 21                   | 171                | 7                 | 369                 |             |  |  |  |  |  |
| Other Offenses Against Public Welfare | 94                 | 28                   | 132                | 2                 | 256                 |             |  |  |  |  |  |
| Petition/Motion or Writ               | 0                  | 0                    | 130                | 16                | 146                 |             |  |  |  |  |  |
| Post Conviction                       | 1                  | 1                    | 1                  | 0                 | 3                   |             |  |  |  |  |  |
| Probation Violation                   | 196                | 307                  | 380                | 74                | 957                 |             |  |  |  |  |  |
| Robbery                               | 9                  | 3                    | 13                 | 0                 | 25                  |             |  |  |  |  |  |
| Sexual Offense                        | 48                 | 21                   | 62                 | 15                | 146                 |             |  |  |  |  |  |
| TOTAL:                                | 1,737              | 956                  | 2,600              | 200               | 5,493               |             |  |  |  |  |  |
| DISPOSITIONS BY OFFENSE               |                    |                      |                    |                   |                     |             |  |  |  |  |  |
|                                       | Giles              | Lawrence             | Maury              | Wayne             | TOTAL               |             |  |  |  |  |  |
| Assault                               | 110                | 83                   | 119                | 7                 | 319                 |             |  |  |  |  |  |
| Burglary/Theft                        | 204                | 175                  | 337                | 19                | 735                 |             |  |  |  |  |  |
| Drugs                                 | 239                | 244                  | 579                | 82                | 1,144               |             |  |  |  |  |  |
| DUI                                   | 96                 | 44                   | 142                | 1                 | 283                 |             |  |  |  |  |  |
| Homicide                              | 9                  | 9                    | 31                 | 1                 | 50                  |             |  |  |  |  |  |
| Kidnapping                            | 14                 | 7                    | 7                  | 0                 | 28                  |             |  |  |  |  |  |
| Offenses Against Admin. of Government | 146                | 71                   | 121                | 12                | 350                 |             |  |  |  |  |  |
| Offenses Against the Family/Person    | 113                | 46                   | 40                 | 0                 | 199                 |             |  |  |  |  |  |
| Other                                 | 89                 | 23                   | 109                | 1                 | 222                 |             |  |  |  |  |  |
| Other Motor Vehicle Offenses          | 246                | 186                  | 292                | 15                | 739                 |             |  |  |  |  |  |
| Other Offenses Against Property       | 163                | 65                   | 213                | 1                 | 442                 |             |  |  |  |  |  |
| Other Offenses Against Public Welfare | 54                 | 37                   | 122                | 3                 | 216                 |             |  |  |  |  |  |
| Petition/Motion or Writ               | 0                  | 0                    | 104                | 18                | 122                 |             |  |  |  |  |  |
| Post Conviction                       | 0                  | 0                    | 0                  | 0                 | 0                   |             |  |  |  |  |  |
| Probation Violation                   | 184                | 366                  | 379                | 60                | 989                 |             |  |  |  |  |  |
| Robbery                               | 6                  | 2                    | 13                 | 0                 | 21                  |             |  |  |  |  |  |
| Sexual Offense TOTAL:                 | 37<br><b>1,710</b> | 32<br><b>1,390</b>   | 37<br><b>2,645</b> | 2<br><b>222</b>   | 108<br><b>5,967</b> |             |  |  |  |  |  |
|                                       |                    | ·                    |                    | 222               | 3,967               | <del></del> |  |  |  |  |  |
| <u>D</u>                              |                    | ONS BY MA            |                    | 14/               |                     |             |  |  |  |  |  |
| Acquittal After Trial                 | Giles<br>4         | <b>Lawrence</b><br>6 | <b>Maury</b><br>5  | <b>Wayne</b><br>0 | <b>TOTAL</b><br>15  |             |  |  |  |  |  |
| Conviction After Trial                | 2                  | 7                    | 12                 | 0                 | 21                  |             |  |  |  |  |  |
| Dismissal/Nolle Prosequi              | 593                | ,<br>552             | 1,187              | 62                | 2,394               |             |  |  |  |  |  |
| Guilty Plea-As Charged                | 934                | 614                  | 1,167<br>779       | 131               | 2,394<br>2,458      |             |  |  |  |  |  |
| Guilty Plea-Lesser Charge             | 934<br>75          | 75                   | 779<br>125         | 19                | 2,436<br>294        |             |  |  |  |  |  |
| Other                                 | 1                  | 75<br>24             | 411                | 2                 | 438                 |             |  |  |  |  |  |
| Pre-Trial or Judicial Diversion       | 55                 | 24<br>18             | 53                 | 7                 | 133                 |             |  |  |  |  |  |
| Retired/Unapprehended Defendant       | 46                 | 93                   | 73                 | 1                 | 213                 |             |  |  |  |  |  |
| Transfer to Another Court/Remanded    | 0                  | 93<br>1              | 73<br>0            | 0                 | 1                   |             |  |  |  |  |  |
| TOTAL:                                | 1,710              | 1,390                | 2,645              | 222               | 5,967               |             |  |  |  |  |  |
| · - ·· ·                              | .,                 | -,000                | _,•.•              |                   | -,                  |             |  |  |  |  |  |