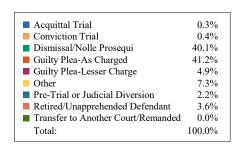

## **DISTRICT 22 CRIMINAL FILINGS AND DISPOSITIONS**

| FILINGS BY OFFENSE                    |                    |                      |                    |                   |                     |             |  |  |  |  |  |
|---------------------------------------|--------------------|----------------------|--------------------|-------------------|---------------------|-------------|--|--|--|--|--|
|                                       | Giles              | Lawrence             | Maury              | Wayne             | TOTAL               |             |  |  |  |  |  |
| Assault                               | 84                 | 88                   | 122                | 2                 | 296                 |             |  |  |  |  |  |
| Burglary/Theft                        | 198                | 95                   | 255                | 9                 | 557                 |             |  |  |  |  |  |
| Drugs                                 | 296                | 145                  | 556                | 50                | 1,047               |             |  |  |  |  |  |
| DUI                                   | 88                 | 31                   | 140                | 3                 | 262                 |             |  |  |  |  |  |
| Homicide                              | 13                 | 6                    | 36                 | 2                 | 57                  |             |  |  |  |  |  |
| Kidnapping                            | 5                  | 5                    | 10                 | 0                 | 20                  |             |  |  |  |  |  |
| Offenses Against Admin. of Government | 170                | 43                   | 153                | 10                | 376                 |             |  |  |  |  |  |
| Offenses Against the Family/Person    | 101                | 37                   | 68                 | 1                 | 207                 |             |  |  |  |  |  |
| Other                                 | 59                 | 43                   | 97                 | 3                 | 202                 |             |  |  |  |  |  |
| Other Motor Vehicle Offenses          | 205                | 82                   | 274                | 6                 | 567                 |             |  |  |  |  |  |
| Other Offenses Against Property       | 170                | 21                   | 171                | 7                 | 369                 |             |  |  |  |  |  |
| Other Offenses Against Public Welfare | 94                 | 28                   | 132                | 2                 | 256                 |             |  |  |  |  |  |
| Petition/Motion or Writ               | 0                  | 0                    | 130                | 16                | 146                 |             |  |  |  |  |  |
| Post Conviction                       | 1                  | 1                    | 1                  | 0                 | 3                   |             |  |  |  |  |  |
| Probation Violation                   | 196                | 307                  | 380                | 74                | 957                 |             |  |  |  |  |  |
| Robbery                               | 9                  | 3                    | 13                 | 0                 | 25                  |             |  |  |  |  |  |
| Sexual Offense                        | 48                 | 21                   | 62                 | 15                | 146                 |             |  |  |  |  |  |
| TOTAL:                                | 1,737              | 956                  | 2,600              | 200               | 5,493               |             |  |  |  |  |  |
| DISPOSITIONS BY OFFENSE               |                    |                      |                    |                   |                     |             |  |  |  |  |  |
|                                       | Giles              | Lawrence             | Maury              | Wayne             | TOTAL               |             |  |  |  |  |  |
| Assault                               | 110                | 83                   | 119                | 7                 | 319                 |             |  |  |  |  |  |
| Burglary/Theft                        | 204                | 175                  | 337                | 19                | 735                 |             |  |  |  |  |  |
| Drugs                                 | 239                | 244                  | 579                | 82                | 1,144               |             |  |  |  |  |  |
| DUI                                   | 96                 | 44                   | 142                | 1                 | 283                 |             |  |  |  |  |  |
| Homicide                              | 9                  | 9                    | 31                 | 1                 | 50                  |             |  |  |  |  |  |
| Kidnapping                            | 14                 | 7                    | 7                  | 0                 | 28                  |             |  |  |  |  |  |
| Offenses Against Admin. of Government | 146                | 71                   | 121                | 12                | 350                 |             |  |  |  |  |  |
| Offenses Against the Family/Person    | 113                | 46                   | 40                 | 0                 | 199                 |             |  |  |  |  |  |
| Other                                 | 89                 | 23                   | 109                | 1                 | 222                 |             |  |  |  |  |  |
| Other Motor Vehicle Offenses          | 246                | 186                  | 292                | 15                | 739                 |             |  |  |  |  |  |
| Other Offenses Against Property       | 163                | 65                   | 213                | 1                 | 442                 |             |  |  |  |  |  |
| Other Offenses Against Public Welfare | 54                 | 37                   | 122                | 3                 | 216                 |             |  |  |  |  |  |
| Petition/Motion or Writ               | 0                  | 0                    | 104                | 18                | 122                 |             |  |  |  |  |  |
| Post Conviction                       | 0                  | 0                    | 0                  | 0                 | 0                   |             |  |  |  |  |  |
| Probation Violation                   | 184                | 366                  | 379                | 60                | 989                 |             |  |  |  |  |  |
| Robbery                               | 6                  | 2                    | 13                 | 0                 | 21                  |             |  |  |  |  |  |
| Sexual Offense TOTAL:                 | 37<br><b>1,710</b> | 32<br><b>1,390</b>   | 37<br><b>2,645</b> | 2<br><b>222</b>   | 108<br><b>5,967</b> |             |  |  |  |  |  |
|                                       |                    | ·                    |                    | 222               | 3,967               | <del></del> |  |  |  |  |  |
| <u>D</u>                              |                    | ONS BY MA            |                    | 14/               |                     |             |  |  |  |  |  |
| Acquittal After Trial                 | Giles<br>4         | <b>Lawrence</b><br>6 | <b>Maury</b><br>5  | <b>Wayne</b><br>0 | <b>TOTAL</b><br>15  |             |  |  |  |  |  |
| Conviction After Trial                | 2                  | 7                    | 12                 | 0                 | 21                  |             |  |  |  |  |  |
| Dismissal/Nolle Prosequi              | 593                | ,<br>552             | 1,187              | 62                | 2,394               |             |  |  |  |  |  |
| Guilty Plea-As Charged                | 934                | 614                  | 1,167<br>779       | 131               | 2,394<br>2,458      |             |  |  |  |  |  |
| Guilty Plea-Lesser Charge             | 934<br>75          | 75                   | 779<br>125         | 19                | 2,436<br>294        |             |  |  |  |  |  |
| Other                                 | 1                  | 75<br>24             | 411                | 2                 | 438                 |             |  |  |  |  |  |
| Pre-Trial or Judicial Diversion       | 55                 | 24<br>18             | 53                 | 7                 | 133                 |             |  |  |  |  |  |
| Retired/Unapprehended Defendant       | 46                 | 93                   | 73                 | 1                 | 213                 |             |  |  |  |  |  |
| Transfer to Another Court/Remanded    | 0                  | 93<br>1              | 73<br>0            | 0                 | 1                   |             |  |  |  |  |  |
| TOTAL:                                | 1,710              | 1,390                | 2,645              | 222               | 5,967               |             |  |  |  |  |  |
| · - ·· ·                              | .,                 | -,000                | _,•.•              |                   | -,                  |             |  |  |  |  |  |