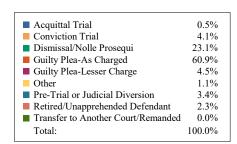

<sup>\*</sup>Please note that these totals are the total number of counts filed, rather than the number of cases filed.

District 10 Criminal
Dispositions by Case Type and Manner

|                                             | Acquittal Trial | Conviction Trial | Dismissal/Nolle<br>Prosequi | Guilty Plea-As<br>Charged | Guilty<br>Plea-Lesser<br>Charge | Other | Pre-Trial or<br>Judicial<br>Diversion | Retired/Unappre<br>hended<br>Defendant | Transfer to Another Court/Remanded | Total |
|---------------------------------------------|-----------------|------------------|-----------------------------|---------------------------|---------------------------------|-------|---------------------------------------|----------------------------------------|------------------------------------|-------|
| Assault                                     | 6               | 3                | 77                          | 191                       | 25                              | 4     | 22                                    | 0                                      | 1                                  | 329   |
| Burglary/Theft                              | 6               | 12               | 205                         | 938                       | 34                              | 1     | 44                                    | 43                                     | 0                                  | 1,283 |
| Drugs                                       | 0               | 10               | 248                         | 559                       | 49                              | 2     | 35                                    | 5                                      | 0                                  | 908   |
| DUI                                         | 1               | 1                | 52                          | 71                        | 29                              | 0     | 0                                     | 0                                      | 1                                  | 155   |
| Homicide                                    | 0               | 5                | 16                          | 5                         | 17                              | 0     | 2                                     | 0                                      | 0                                  | 45    |
| Kidnapping                                  | 0               | 2                | 18                          | 14                        | 8                               | 1     | 1                                     | 0                                      | 0                                  | 44    |
| Offenses Against<br>Admin. of<br>Government | 3               | 3                | 73                          | 208                       | 12                              | 3     | 15                                    | 4                                      | 0                                  | 321   |
| Offenses Against<br>the<br>Family/Person    | 2               | 2                | 25                          | 39                        | 12                              | 2     | 9                                     | 1                                      | 0                                  | 92    |
| Other                                       | 0               | 1                | 38                          | 72                        | 1                               | 0     | 12                                    | 3                                      | 0                                  | 127   |
| Other Motor<br>Vehicle Offenses             | 1               | 2                | 93                          | 135                       | 2                               | 3     | 3                                     | 10                                     | 0                                  | 249   |
| Other Offenses<br>Against Property          | 1               | 0                | 92                          | 185                       | 7                               | 0     | 25                                    | 8                                      | 0                                  | 318   |
| Other Offenses<br>Against Public<br>Welfare | 2               | 4                | 109                         | 92                        | 10                              | 1     | 2                                     | 4                                      | 0                                  | 224   |
| Petition/MW, Post Conv., Prob. Viol.        | 0               | 159              | 62                          | 527                       | 1                               | 36    | 0                                     | 33                                     | 0                                  | 818   |
| Robbery                                     | 0               | 0                | 7                           | 7                         | 6                               | 1     | 0                                     | 3                                      | 0                                  | 24    |
| Sexual Offense                              | 2               | 3                | 57                          | 47                        | 16                              | 4     | 3                                     | 3                                      | 0                                  | 135   |
| Total                                       | 24              | 207              | 1,172                       | 3,090                     | 229                             | 58    | 173                                   | 117                                    | 2                                  | 5,072 |