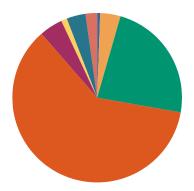

<sup>\*</sup>Please note that these totals are the total number of counts filed, rather than the number of cases filed.

District 10 Criminal
Dispositions by Case Type and Manner

|                                             | Acquittal Trial | Conviction Trial | Dismissal/Nolle<br>Prosequi | Guilty Plea-As<br>Charged | Guilty<br>Plea-Lesser<br>Charge | Other | Pre-Trial or<br>Judicial<br>Diversion | Retired/Unappre<br>hended<br>Defendant | Transfer to Another Court/Remanded | Total |
|---------------------------------------------|-----------------|------------------|-----------------------------|---------------------------|---------------------------------|-------|---------------------------------------|----------------------------------------|------------------------------------|-------|
| Assault                                     | 6               | 3                | 77                          | 191                       | 25                              | 4     | 22                                    | 0                                      | 1                                  | 329   |
| Burglary/Theft                              | 6               | 12               | 205                         | 938                       | 34                              | 1     | 44                                    | 43                                     | 0                                  | 1,283 |
| Drugs                                       | 0               | 10               | 248                         | 559                       | 49                              | 2     | 35                                    | 5                                      | 0                                  | 908   |
| DUI                                         | 1               | 1                | 52                          | 71                        | 29                              | 0     | 0                                     | 0                                      | 1                                  | 155   |
| Homicide                                    | 0               | 5                | 16                          | 5                         | 17                              | 0     | 2                                     | 0                                      | 0                                  | 45    |
| Kidnapping                                  | 0               | 2                | 18                          | 14                        | 8                               | 1     | 1                                     | 0                                      | 0                                  | 44    |
| Offenses Against<br>Admin. of<br>Government | 3               | 3                | 73                          | 208                       | 12                              | 3     | 15                                    | 4                                      | 0                                  | 321   |
| Offenses Against<br>the<br>Family/Person    | 2               | 2                | 25                          | 39                        | 12                              | 2     | 9                                     | 1                                      | 0                                  | 92    |
| Other                                       | 0               | 1                | 38                          | 72                        | 1                               | 0     | 12                                    | 3                                      | 0                                  | 127   |
| Other Motor<br>Vehicle Offenses             | 1               | 2                | 93                          | 135                       | 2                               | 3     | 3                                     | 10                                     | 0                                  | 249   |
| Other Offenses<br>Against Property          | 1               | 0                | 92                          | 185                       | 7                               | 0     | 25                                    | 8                                      | 0                                  | 318   |
| Other Offenses<br>Against Public<br>Welfare | 2               | 4                | 109                         | 92                        | 10                              | 1     | 2                                     | 4                                      | 0                                  | 224   |
| Petition/MW, Post Conv., Prob. Viol.        | 0               | 159              | 62                          | 527                       | 1                               | 36    | 0                                     | 33                                     | 0                                  | 818   |
| Robbery                                     | 0               | 0                | 7                           | 7                         | 6                               | 1     | 0                                     | 3                                      | 0                                  | 24    |
| Sexual Offense                              | 2               | 3                | 57                          | 47                        | 16                              | 4     | 3                                     | 3                                      | 0                                  | 135   |
| Total                                       | 24              | 207              | 1,172                       | 3,090                     | 229                             | 58    | 173                                   | 117                                    | 2                                  | 5,072 |