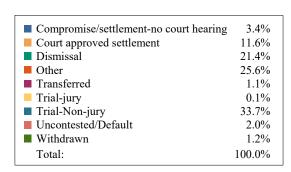

## **DISTRICT 9 CHANCERY FILINGS AND DISPOSITIONS**

| FILINGS BY TYPE                     |                 |                 |                     |                 |            |  |  |  |  |  |
|-------------------------------------|-----------------|-----------------|---------------------|-----------------|------------|--|--|--|--|--|
|                                     | Loudon          | Meigs           | Morgan              | Roane           | TOTAL      |  |  |  |  |  |
| Adoption/Surrender                  | 10              | 3               | 18                  | 27              | 58         |  |  |  |  |  |
| Appeal from Administrative Hearing  | 0               | 0               | 0                   | 1               | 1          |  |  |  |  |  |
| Conservatorship/Guardianship        | 13              | 8               | 4                   | 70              | 95         |  |  |  |  |  |
| Contract/Debt/Specific Performance  | 11              | 4               | 4                   | 4               | 23         |  |  |  |  |  |
| Damages/Torts                       | 0               | 0               | 1                   | 0               | 1          |  |  |  |  |  |
| Divorce with Minor Children         | 12              | 15              | 8                   | 7               | 42         |  |  |  |  |  |
| Divorce without Minor Children      | 9               | 38              | 14                  | 14              | 75         |  |  |  |  |  |
| General Sessions/Juvenile Appeal    | 0               | 0               | 0                   | 0               | 0          |  |  |  |  |  |
| Interstate Support                  | 0               | 0               | 0                   | 0               | 0          |  |  |  |  |  |
| Judicial Hospitalization            | 0               | 0               | 0                   | 0               | 0          |  |  |  |  |  |
| Legitimation/Paternity              | 0               | 1               | 1                   | 8               | 10         |  |  |  |  |  |
| Medical Malpractice                 | 0               | 0               | 0                   | 0               | 0          |  |  |  |  |  |
| Miscellaneous General Civil         | 23              | 25              | 12                  | 39              | 99         |  |  |  |  |  |
| Orders of Protection                | 0               | 114             | 0                   | 0               | 114        |  |  |  |  |  |
| Other Domestic Relations            | 1               | 12              | 0                   | 0               | 13         |  |  |  |  |  |
| Probate/Trust<br>Real Estate Matter | 0<br>27         | 45<br>1         | 66<br>10            | 214<br>73       | 325<br>111 |  |  |  |  |  |
| Residential Parenting/Child Support | 42              | 1               | 35                  | 73<br>116       | 194        |  |  |  |  |  |
| Workers Compensation                | 0               | 0               | 0                   | 0               | 0          |  |  |  |  |  |
| TOTAL:                              | 148             | 2 <b>67</b>     | 173                 | <b>573</b>      | 1,161      |  |  |  |  |  |
|                                     | DISPOSIT        | ONS BY          | TYPE                |                 | -          |  |  |  |  |  |
|                                     | Loudon          |                 |                     | Roane           | TOTAL      |  |  |  |  |  |
| Adoption/Surrender                  | 9               | Meigs<br>7      | <b>Morgan</b><br>13 | 26              | 55         |  |  |  |  |  |
| Appeal from Administrative Hearing  | 0               | 0               | 0                   | 0               | 0          |  |  |  |  |  |
| Conservatorship/Guardianship        | 10              | 6               | 5                   | 68              | 89         |  |  |  |  |  |
| Contract/Debt/Specific Performance  | 11              | 5               | 5                   | 8               | 29         |  |  |  |  |  |
| Damages/Torts                       | 0               | 0               | 1                   | 0               | 1          |  |  |  |  |  |
| Divorce with Minor Children         | 13              | 15              | 10                  | 7               | 45         |  |  |  |  |  |
| Divorce without Minor Children      | 11              | 42              | 9                   | 6               | 68         |  |  |  |  |  |
| General Sessions/Juvenile Appeal    | 0               | 0               | 0                   | 0               | 0          |  |  |  |  |  |
| Interstate Support                  | 0               | 0               | 1                   | 0               | 1          |  |  |  |  |  |
| Judicial Hospitalization            | 0               | 0               | 0                   | 0               | 0          |  |  |  |  |  |
| Legitimation/Paternity              | 0               | 1               | 1                   | 11              | 13         |  |  |  |  |  |
| Medical Malpractice                 | 0               | 0               | 0                   | 0               | 0          |  |  |  |  |  |
| Miscellaneous General Civil         | 22              | 25              | 13                  | 37              | 97         |  |  |  |  |  |
| Orders of Protection                | 0               | 110             | 0                   | 0               | 110        |  |  |  |  |  |
| Other Domestic Relations            | 1               | 10              | 0                   | 0               | 11         |  |  |  |  |  |
| Probate/Trust                       | 0               | 51              | 57                  | 187             | 295        |  |  |  |  |  |
| Real Estate Matter                  | 23              | 1               | 20                  | 51              | 95         |  |  |  |  |  |
| Residential Parenting/Child Support | 35              | 0               | 45                  | 132             | 212        |  |  |  |  |  |
| Workers Compensation TOTAL:         | 0<br><b>135</b> | 0<br><b>273</b> | 0<br>480            | 4<br><b>537</b> | 4          |  |  |  |  |  |
| TOTAL.                              |                 |                 | 180                 | 551             | 1,125      |  |  |  |  |  |
|                                     | DISPOSITIO      | NS BY N         | IANNER              |                 |            |  |  |  |  |  |
|                                     | Loudon          | Meigs           | Morgan              | Roane           | TOTAL      |  |  |  |  |  |
| Compromise/Settlement-No Hearing    | 15              | 2               | 18                  | 3               | 38         |  |  |  |  |  |
| Court Approved Settlement           | 3               | 122             | 4                   | 2               | 131        |  |  |  |  |  |
| Dismissal                           | 44              | 54              | 39                  | 104             | 241        |  |  |  |  |  |
| Other                               | 1               | 18              | 4                   | 265             | 288        |  |  |  |  |  |
| Transferred<br>Trial-Jury           | 2<br>0          | 7<br>1          | 1<br>0              | 2<br>0          | 12<br>1    |  |  |  |  |  |
| Trial-Jury<br>Trial-Non-Jury        | 66              | 39              | 113                 | 161             | 379        |  |  |  |  |  |
| Uncontested/Default                 | 4               | 17              | 1                   | 0               | 22         |  |  |  |  |  |
| Withdrawn                           | 0               | 13              | 0                   | 0               | 13         |  |  |  |  |  |
| TOTAL:                              | 135             | 273             | 180                 | 537             | 1,125      |  |  |  |  |  |
|                                     |                 |                 | =                   |                 |            |  |  |  |  |  |

District 9 Chancery
Dispositions by Case Type and Manner

|                                        | Compromise/<br>settlement-no<br>court hearing | Court<br>approved<br>settlement | Dismissal | Other | Transferred | Trial-jury | Trial-Non-<br>jury | Uncontested/<br>Default | Withdrawn | Total |
|----------------------------------------|-----------------------------------------------|---------------------------------|-----------|-------|-------------|------------|--------------------|-------------------------|-----------|-------|
| Adoption/Surrender                     | 0                                             | 3                               | 4         | 0     | 1           | 0          | 46                 | 1                       | 0         | 55    |
| Conservatorship/Guardianship           | 2                                             | 3                               | 4         | 59    | 2           | 0          | 19                 | 0                       | 0         | 89    |
| Contract/Debt/Specific<br>Performance  | 3                                             | 2                               | 11        | 1     | 0           | 0          | 10                 | 2                       | 0         | 29    |
| Damages/Torts                          | 0                                             | 0                               | 0         | 0     | 0           | 0          | 1                  | 0                       | 0         | 1     |
| Divorce with Minor Children            | 1                                             | 11                              | 5         | 0     | 2           | 0          | 24                 | 2                       | 0         | 45    |
| Divorce without Minor Children         | 1                                             | 26                              | 6         | 1     | 0           | 0          | 28                 | 5                       | 1         | 68    |
| Interstate Support                     | 0                                             | 0                               | 1         | 0     | 0           | 0          | 0                  | 0                       | 0         | 1     |
| Legitimation/Paternity                 | 0                                             | 1                               | 3         | 0     | 0           | 0          | 9                  | 0                       | 0         | 13    |
| Miscellaneous General Civil            | 5                                             | 7                               | 20        | 22    | 2           | 0          | 38                 | 1                       | 2         | 97    |
| Orders of Protection                   | 0                                             | 44                              | 37        | 6     | 3           | 0          | 5                  | 5                       | 10        | 110   |
| Other Domestic Relations               | 0                                             | 2                               | 6         | 0     | 0           | 0          | 3                  | 0                       | 0         | 11    |
| Probate/Trust                          | 14                                            | 31                              | 14        | 196   | 1           | 1          | 37                 | 1                       | 0         | 295   |
| Real Estate Matter                     | 7                                             | 1                               | 36        | 0     | 0           | 0          | 46                 | 5                       | 0         | 95    |
| Residential Parenting/Child<br>Support | 5                                             | 0                               | 93        | 3     | 1           | 0          | 110                | 0                       | 0         | 212   |
| Workers Compensation                   | 0                                             | 0                               | 1         | 0     | 0           | 0          | 3                  | 0                       | 0         | 4     |
| Total                                  | 38                                            | 131                             | 241       | 288   | 12          | 1          | 379                | 22                      | 13        | 1,125 |