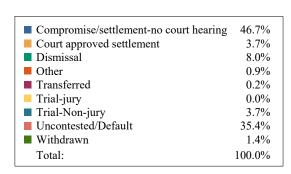

District 19 Chancery
Dispositions by Case Type and Manner

|                                        | Compromise/<br>settlement-no<br>court hearing | Court<br>approved<br>settlement | Dismissal | Other | Transferred | Trial-jury | Trial-Non-<br>jury | Uncontested/<br>Default | Withdrawn | Total |
|----------------------------------------|-----------------------------------------------|---------------------------------|-----------|-------|-------------|------------|--------------------|-------------------------|-----------|-------|
| Adoption/Surrender                     | 2                                             | 3                               | 4         | 0     | 0           | 0          | 5                  | 31                      | 3         | 48    |
| Appeal from Administrative<br>Hearing  | 0                                             | 0                               | 4         | 0     | 0           | 0          | 2                  | 1                       | 0         | 7     |
| Conservatorship/Guardianship           | 10                                            | 14                              | 5         | 1     | 0           | 0          | 0                  | 126                     | 0         | 156   |
| Contract/Debt/Specific<br>Performance  | 14                                            | 1                               | 39        | 0     | 0           | 1          | 3                  | 8                       | 3         | 69    |
| Damages/Torts                          | 1                                             | 0                               | 1         | 0     | 0           | 0          | 0                  | 1                       | 1         | 4     |
| Divorce with Minor Children            | 22                                            | 7                               | 20        | 3     | 1           | 0          | 22                 | 281                     | 8         | 364   |
| Divorce without Minor Children         | 27                                            | 13                              | 14        | 0     | 0           | 0          | 7                  | 268                     | 7         | 336   |
| Judicial Hospitalization               | 0                                             | 0                               | 0         | 0     | 0           | 0          | 0                  | 1                       | 0         | 1     |
| Legitimation/Paternity                 | 1                                             | 0                               | 0         | 0     | 0           | 0          | 0                  | 0                       | 0         | 1     |
| Miscellaneous General Civil            | 228                                           | 14                              | 24        | 6     | 1           | 0          | 14                 | 61                      | 3         | 351   |
| Orders of Protection                   | 9                                             | 0                               | 0         | 1     | 0           | 0          | 1                  | 2                       | 0         | 13    |
| Other Domestic Relations               | 4                                             | 0                               | 1         | 0     | 0           | 0          | 1                  | 2                       | 0         | 8     |
| Probate/Trust                          | 682                                           | 26                              | 45        | 5     | 0           | 0          | 1                  | 24                      | 1         | 784   |
| Real Estate Matter                     | 11                                            | 0                               | 13        | 1     | 0           | 0          | 8                  | 22                      | 7         | 62    |
| Residential Parenting/Child<br>Support | 141                                           | 11                              | 26        | 6     | 2           | 0          | 28                 | 45                      | 1         | 260   |
| Workers Compensation                   | 0                                             | 1                               | 0         | 0     | 0           | 0          | 0                  | 0                       | 0         | 1     |
| Total                                  | 1,152                                         | 90                              | 196       | 23    | 4           | 1          | 92                 | 873                     | 34        | 2,465 |