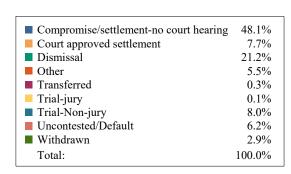

## **DISTRICT 19 CIRCUIT FILINGS AND DISPOSITIONS**

| FILINGS BY TYPE                     |            |            |           |  |  |  |  |  |  |  |  |  |
|-------------------------------------|------------|------------|-----------|--|--|--|--|--|--|--|--|--|
| Montgomery Robertson TOTAL          |            |            |           |  |  |  |  |  |  |  |  |  |
| Adoption/Surrender                  | 131        | 29         | 160       |  |  |  |  |  |  |  |  |  |
| Appeal from Administrative Hearing  | 0          | 10         | 10        |  |  |  |  |  |  |  |  |  |
| Conservatorship/Guardianship        | 1          | 0          | 1         |  |  |  |  |  |  |  |  |  |
| Contract/Debt/Specific Performance  | 93         | 16         | 109       |  |  |  |  |  |  |  |  |  |
| Damages/Torts                       | 338        | 113        | 451       |  |  |  |  |  |  |  |  |  |
| Divorce with Minor Children         | 511        | 90         | 601       |  |  |  |  |  |  |  |  |  |
| Divorce without Minor Children      | 599        | 101        | 700       |  |  |  |  |  |  |  |  |  |
| General Sessions/Juvenile Appeal    | 5          | 0          | 5         |  |  |  |  |  |  |  |  |  |
| Interstate Support                  | 102        | 0          | 102       |  |  |  |  |  |  |  |  |  |
| Judicial Hospitalization            | 0          | 0          | 0         |  |  |  |  |  |  |  |  |  |
| Legitimation/Paternity              | 1          | 1          | 2         |  |  |  |  |  |  |  |  |  |
| Medical Malpractice                 | 8          | 0          | 8         |  |  |  |  |  |  |  |  |  |
| Miscellaneous General Civil         | 123        | 47         | 170       |  |  |  |  |  |  |  |  |  |
| Orders of Protection                | 21         | 1          | 22        |  |  |  |  |  |  |  |  |  |
| Other Domestic Relations            | 22         | 4          | 26        |  |  |  |  |  |  |  |  |  |
| Probate/Trust                       | 2          | 0          | 2         |  |  |  |  |  |  |  |  |  |
| Real Estate Matter                  | 8          | 0          | 8         |  |  |  |  |  |  |  |  |  |
| Residential Parenting/Child Support | 423        | 180        | 603       |  |  |  |  |  |  |  |  |  |
| Workers Compensation                | 0          | 0          | 0         |  |  |  |  |  |  |  |  |  |
| TOTAL:                              | 2,388      | 592        | 2,980     |  |  |  |  |  |  |  |  |  |
|                                     | DISPOSITIO | NS BY TYPE |           |  |  |  |  |  |  |  |  |  |
|                                     | Montgomery | Robertson  | TOTAL     |  |  |  |  |  |  |  |  |  |
| Adoption/Surrender                  | 128        | 34         | 162       |  |  |  |  |  |  |  |  |  |
| Appeal from Administrative Hearing  | 0          | 10         | 10        |  |  |  |  |  |  |  |  |  |
| Conservatorship/Guardianship        | 1          | 0          | 1         |  |  |  |  |  |  |  |  |  |
| Contract/Debt/Specific Performance  | 54         | 17         | 71        |  |  |  |  |  |  |  |  |  |
| Damages/Torts                       | 300        | 84         | 384       |  |  |  |  |  |  |  |  |  |
| Divorce with Minor Children         | 449        | 65         | 514       |  |  |  |  |  |  |  |  |  |
| Divorce without Minor Children      | 579        | 89         | 668       |  |  |  |  |  |  |  |  |  |
| General Sessions/Juvenile Appeal    | 3          | 1          | 4         |  |  |  |  |  |  |  |  |  |
| Interstate Support                  | 131        | 0          | 131       |  |  |  |  |  |  |  |  |  |
| Judicial Hospitalization            | 0          | 0          | 0         |  |  |  |  |  |  |  |  |  |
| Legitimation/Paternity              | 4          | 2          | 6         |  |  |  |  |  |  |  |  |  |
| Medical Malpractice                 | 3          | 2          | 5         |  |  |  |  |  |  |  |  |  |
| Miscellaneous General Civil         | 159        | 48         | 207       |  |  |  |  |  |  |  |  |  |
| Orders of Protection                | 18         | 1          | 19        |  |  |  |  |  |  |  |  |  |
| Other Domestic Relations            | 28         | 3          | 31        |  |  |  |  |  |  |  |  |  |
| Probate/Trust                       | 2          | 0          | 2         |  |  |  |  |  |  |  |  |  |
| Real Estate Matter                  | 9          | 1          | 10        |  |  |  |  |  |  |  |  |  |
| Residential Parenting/Child Support | 425        | 183        | 608       |  |  |  |  |  |  |  |  |  |
| Workers Compensation                | 1          | 0          | 1         |  |  |  |  |  |  |  |  |  |
| TOTAL:                              | 2,294      | 540        | 2,834     |  |  |  |  |  |  |  |  |  |
| DISPOSITIONS BY MANNER              |            |            |           |  |  |  |  |  |  |  |  |  |
|                                     | Montgomery | Robertson  | TOTAL     |  |  |  |  |  |  |  |  |  |
| Compromise/Settlement-No Hearing    | 1,175      | 189        | 1,364     |  |  |  |  |  |  |  |  |  |
| Court Approved Settlement           | 104        | 114        | 218       |  |  |  |  |  |  |  |  |  |
| Dismissal                           | 449        | 151        | 600       |  |  |  |  |  |  |  |  |  |
| Other                               | 114        | 41         | 155       |  |  |  |  |  |  |  |  |  |
| Transferred                         | 5          | 4          | 9         |  |  |  |  |  |  |  |  |  |
| Trial-Jury                          | 3          | 1          | 4         |  |  |  |  |  |  |  |  |  |
| Trial-Non-Jury                      | 209        | 17         | 226       |  |  |  |  |  |  |  |  |  |
| Uncontested/Default<br>Withdrawn    | 154<br>81  | 21<br>2    | 175<br>83 |  |  |  |  |  |  |  |  |  |
|                                     |            |            |           |  |  |  |  |  |  |  |  |  |
| TOTAL:                              | 2,294      | 540        | 2,834     |  |  |  |  |  |  |  |  |  |