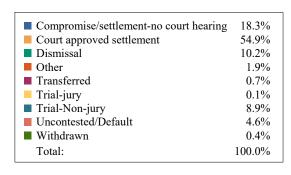

District 17 Chancery
Dispositions by Case Type and Manner

|                                        | Compromise/   | Court      | Dismissal | Other | Transferred | Trial-jury | Trial-Non- | Uncontested/ | Withdrawn | Total |
|----------------------------------------|---------------|------------|-----------|-------|-------------|------------|------------|--------------|-----------|-------|
|                                        | settlement-no | approved   |           |       |             | , ,        | jury       | Default      |           | 10441 |
|                                        | court hearing | settlement |           |       |             |            |            |              |           |       |
| Adoption/Surrender                     | 4             | 27         | 5         | 1     | 0           | 1          | 30         | 2            | 0         | 70    |
| Appeal from Administrative<br>Hearing  | 0             | 0          | 1         | 0     | 0           | 0          | 0          | 0            | 0         | 1     |
| Conservatorship/Guardianship           | 4             | 30         | 2         | 1     | 0           | 0          | 14         | 0            | 1         | 52    |
| Contract/Debt/Specific<br>Performance  | 4             | 4          | 4         | 2     | 0           | 0          | 2          | 6            | 0         | 22    |
| Damages/Torts                          | 0             | 0          | 1         | 0     | 0           | 0          | 1          | 0            | 0         | 2     |
| Divorce with Minor Children            | 15            | 97         | 14        | 2     | 0           | 0          | 9          | 21           | 0         | 158   |
| Divorce without Minor Children         | 22            | 133        | 10        | 1     | 2           | 0          | 8          | 27           | 1         | 204   |
| Interstate Support                     | 5             | 2          | 0         | 2     | 0           | 0          | 0          | 0            | 1         | 10    |
| Legitimation/Paternity                 | 4             | 6          | 3         | 1     | 0           | 0          | 1          | 0            | 0         | 15    |
| Miscellaneous General Civil            | 40            | 42         | 12        | 5     | 7           | 0          | 26         | 3            | 0         | 135   |
| Orders of Protection                   | 1             | 3          | 17        | 0     | 0           | 0          | 4          | 0            | 0         | 25    |
| Other Domestic Relations               | 1             | 1          | 1         | 1     | 0           | 0          | 2          | 0            | 0         | 6     |
| Probate/Trust                          | 159           | 326        | 6         | 14    | 0           | 0          | 1          | 0            | 0         | 506   |
| Real Estate Matter                     | 4             | 6          | 6         | 1     | 0           | 0          | 3          | 1            | 0         | 21    |
| Residential Parenting/Child<br>Support | 41            | 233        | 88        | 1     | 3           | 0          | 47         | 16           | 3         | 432   |
| Total                                  | 304           | 910        | 170       | 32    | 12          | 1          | 148        | 76           | 6         | 1,659 |