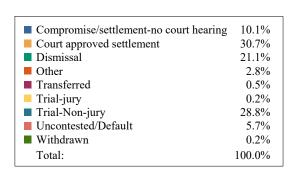

## **DISTRICT 17 CIRCUIT FILINGS AND DISPOSITIONS**

| FILINGS BY TYPE                     |                 |                 |                 |                |                 |  |  |  |  |  |
|-------------------------------------|-----------------|-----------------|-----------------|----------------|-----------------|--|--|--|--|--|
|                                     | Bedford         | Lincoln         | Marshall        | Moore          | TOTAL           |  |  |  |  |  |
| Adoption/Surrender                  | 14              | 4               | 2               | 0              | 20              |  |  |  |  |  |
| Appeal from Administrative Hearing  | 2               | 0               | 2               | 0              | 4               |  |  |  |  |  |
| Conservatorship/Guardianship        | 0               | 1               | 0               | 0              | 1               |  |  |  |  |  |
| Contract/Debt/Specific Performance  | 13              | 10              | 12              | 0              | 35              |  |  |  |  |  |
| Damages/Torts                       | 36              | 19              | 25              | 0              | 80              |  |  |  |  |  |
| Divorce with Minor Children         | 13              | 31              | 37              | 3              | 84              |  |  |  |  |  |
| Divorce without Minor Children      | 27              | 33              | 44              | 7              | 111             |  |  |  |  |  |
| General Sessions/Juvenile Appeal    | 0               | 1               | 0               | 0              | 1               |  |  |  |  |  |
| Interstate Support                  | 0               | 0               | 0               | 0              | 0               |  |  |  |  |  |
| Judicial Hospitalization            | 0               | 0               | 0               | 0              | 0               |  |  |  |  |  |
| Legitimation/Paternity              | 0               | 1               | 2               | 0              | 3               |  |  |  |  |  |
| Medical Malpractice                 | 1               | 0               | 0               | 0              | 1               |  |  |  |  |  |
| Miscellaneous General Civil         | 30              | 11              | 11              | 11             | 63              |  |  |  |  |  |
| Orders of Protection                | 1               | 0               | 0               | 0              | 1               |  |  |  |  |  |
| Other Domestic Relations            | 1               | 6               | 0               | 0              | 7               |  |  |  |  |  |
| Probate/Trust                       | 0               | 0               | 0               | 0              | 0               |  |  |  |  |  |
| Real Estate Matter                  | 0               | 2               | 0               | 0              | 2               |  |  |  |  |  |
| Residential Parenting/Child Support | 81              | 57              | 55              | 0              | 193             |  |  |  |  |  |
| Workers Compensation                | 0               | 0               | 0               | 0              | 0               |  |  |  |  |  |
| TOTAL:                              | 219             | 176             | 190             | 21             | 606             |  |  |  |  |  |
|                                     | DISPOSI         | TIONS BY        | TYPE            |                |                 |  |  |  |  |  |
|                                     | Bedford         | Lincoln         | Marshall        | Moore          | TOTAL           |  |  |  |  |  |
| Adoption/Surrender                  | 11              | 6               | 4               | 1              | 22              |  |  |  |  |  |
| Appeal from Administrative Hearing  | 1               | 0               | 3               | 0              | 4               |  |  |  |  |  |
| Conservatorship/Guardianship        | 0               | 0               | 0               | 0              | 0               |  |  |  |  |  |
| Contract/Debt/Specific Performance  | 8               | 7               | 6               | 1              | 22              |  |  |  |  |  |
| Damages/Torts                       | 46              | 29              | 21              | 0              | 96              |  |  |  |  |  |
| Divorce with Minor Children         | 17              | 23              | 36              | 2              | 78              |  |  |  |  |  |
| Divorce without Minor Children      | 30              | 36              | 47              | 6              | 119             |  |  |  |  |  |
| General Sessions/Juvenile Appeal    | 0               | 1               | 0               | 0              | 1               |  |  |  |  |  |
| Interstate Support                  | 0               | 0               | 0               | 0              | 0               |  |  |  |  |  |
| Judicial Hospitalization            | 0               | 0               | 0               | 0              | 0               |  |  |  |  |  |
| Legitimation/Paternity              | 0               | 0               | 1               | 0              | 1               |  |  |  |  |  |
| Medical Malpractice                 | 1               | 1               | 0               | 0              | 2               |  |  |  |  |  |
| Miscellaneous General Civil         | 30              | 14              | 9               | 5              | 58              |  |  |  |  |  |
| Orders of Protection                | 1               | 0               | 0               | 0              | 1               |  |  |  |  |  |
| Other Domestic Relations            | 1               | 4               | 0               | 0              | 5               |  |  |  |  |  |
| Probate/Trust                       | 0               | 0               | 0               | 0              | 0               |  |  |  |  |  |
| Real Estate Matter                  | 1               | 0               | 0               | 0              | 1               |  |  |  |  |  |
| Residential Parenting/Child Support | 76              | 63              | 48              | 0              | 187             |  |  |  |  |  |
| Workers Compensation                | 0               | 0               | 0               | 0              | 0               |  |  |  |  |  |
| TOTAL:                              | 223             | 184             | 175             | 15             | 597             |  |  |  |  |  |
|                                     | DISPOSITI       | ONS BY N        | IANNER          |                |                 |  |  |  |  |  |
|                                     | Bedford         | Lincoln         | Marshall        | Moore          | TOTAL           |  |  |  |  |  |
| Compromise/Settlement-No Hearing    | 32              | 12              | 16              | 0              | 60              |  |  |  |  |  |
| Court Approved Settlement           | 50              | 123             | 0               | 10             | 183             |  |  |  |  |  |
| Dismissal                           | 55              | 41              | 27              | 3              | 126             |  |  |  |  |  |
| Other                               | 1               | 2               | 14              | 0              | 17              |  |  |  |  |  |
| Transferred                         | 2               | 1               | 0               | 0              | 3               |  |  |  |  |  |
| Trial-Jury                          | 0               | 0               | 0               | 1              | 1               |  |  |  |  |  |
| Trial-Non-Jury                      | 65              | 5               | 102             | 0              | 172             |  |  |  |  |  |
| Uncontested/Default                 | 18              | 0               | 15              | 1              | 34              |  |  |  |  |  |
| Withdrawn TOTAL:                    | 0<br><b>223</b> | 0<br><b>184</b> | 1<br><b>175</b> | 0<br><b>15</b> | 1<br><b>597</b> |  |  |  |  |  |
| IOIAL.                              | 223             | 104             | 1/5             | 15             | 59 <i>1</i>     |  |  |  |  |  |

District 17 Circuit Civil
Dispositions by Case Type and Manner

|                                        | Compromise/<br>settlement-no<br>court hearing | Court<br>approved<br>settlement | Dismissal | Other | Transferred | Trial-jury | Trial-Non-<br>jury | Uncontested/<br>Default | Withdrawn | Total |
|----------------------------------------|-----------------------------------------------|---------------------------------|-----------|-------|-------------|------------|--------------------|-------------------------|-----------|-------|
| Adoption/Surrender                     | 0                                             | 6                               | 0         | 0     | 0           | 0          | 14                 | 2                       | 0         | 22    |
| Appeal from Administrative<br>Hearing  | 0                                             | 0                               | 1         | 0     | 0           | 0          | 2                  | 1                       | 0         | 4     |
| Contract/Debt/Specific<br>Performance  | 4                                             | 4                               | 4         | 0     | 1           | 0          | 8                  | 1                       | 0         | 22    |
| Damages/Torts                          | 45                                            | 11                              | 30        | 0     | 1           | 0          | 1                  | 8                       | 0         | 96    |
| Divorce with Minor Children            | 1                                             | 25                              | 1         | 0     | 0           | 0          | 50                 | 1                       | 0         | 78    |
| Divorce without Minor Children         | 1                                             | 40                              | 3         | 2     | 0           | 0          | 70                 | 3                       | 0         | 119   |
| General Sessions/Juvenile<br>Appeal    | 0                                             | 0                               | 1         | 0     | 0           | 0          | 0                  | 0                       | 0         | 1     |
| Legitimation/Paternity                 | 0                                             | 0                               | 0         | 0     | 0           | 0          | 1                  | 0                       | 0         | 1     |
| Medical Malpractice                    | 1                                             | 0                               | 1         | 0     | 0           | 0          | 0                  | 0                       | 0         | 2     |
| Miscellaneous General Civil            | 2                                             | 23                              | 9         | 1     | 0           | 1          | 18                 | 4                       | 0         | 58    |
| Orders of Protection                   | 0                                             | 0                               | 0         | 0     | 0           | 0          | 0                  | 1                       | 0         | 1     |
| Other Domestic Relations               | 0                                             | 4                               | 0         | 0     | 0           | 0          | 0                  | 1                       | 0         | 5     |
| Real Estate Matter                     | 1                                             | 0                               | 0         | 0     | 0           | 0          | 0                  | 0                       | 0         | 1     |
| Residential Parenting/Child<br>Support | 5                                             | 70                              | 76        | 14    | 1           | 0          | 8                  | 12                      | 1         | 187   |
| Total                                  | 60                                            | 183                             | 126       | 17    | 3           | 1          | 172                | 34                      | 1         | 597   |