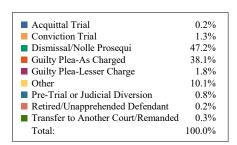

## **DISTRICT 17 CRIMINAL FILINGS AND DISPOSITIONS**

|                                                                       | FILINGS   | BY OFFE  | NSE      |        |           |  |
|-----------------------------------------------------------------------|-----------|----------|----------|--------|-----------|--|
|                                                                       | Bedford   | Lincoln  | Marshall | Moore  | TOTAL     |  |
| Assault                                                               | 6         | 52       | 32       | 2      | 92        |  |
| Burglary/Theft                                                        | 33        | 169      | 162      | 40     | 404       |  |
| Drugs                                                                 | 106       | 207      | 90       | 12     | 415       |  |
| DUI                                                                   | 27        | 5        | 12       | 1      | 45        |  |
| Homicide                                                              | 4         | 18       | 2        | 0      | 24        |  |
| Kidnapping                                                            | 0         | 3        | 2        | 0      | 5         |  |
| Offenses Against Admin. of Government                                 | 39<br>11  | 55<br>17 | 38<br>8  | 3<br>1 | 135<br>37 |  |
| Offenses Against the Family/Person Other                              | 23        | 17       | 9        | 2      | 53        |  |
| Other Motor Vehicle Offenses                                          | 45        | 21       | 29       | 10     | 105       |  |
| Other Offenses Against Property                                       | 9         | 80       | 22       | 10     | 112       |  |
| Other Offenses Against Public Welfare                                 | 12        | 37       | 24       | 2      | 75        |  |
| Petition/Motion or Writ                                               | 123       | 21       | 50       | 0      | 194       |  |
| Post Conviction                                                       | 8         | 1        | 1        | Ö      | 10        |  |
| Probation Violation                                                   | 14        | 99       | 88       | 17     | 218       |  |
| Robbery                                                               | 0         | 1        | 2        | 0      | 3         |  |
| Sexual Offense                                                        | 28        | 13       | 40       | 16     | 97        |  |
| TOTAL:                                                                | 488       | 818      | 611      | 107    | 2,024     |  |
| D                                                                     | ISPOSITIO | NS BY OF | FFENSE   |        |           |  |
|                                                                       | Bedford   | Lincoln  | Marshall | Moore  | TOTAL     |  |
| Assault                                                               | 19        | 42       | 45       | 2      | 108       |  |
| Burglary/Theft                                                        | 36        | 159      | 82       | 24     | 301       |  |
| Drugs                                                                 | 147       | 212      | 151      | 18     | 528       |  |
| DUI                                                                   | 22        | 5        | 7        | 0      | 34        |  |
| Homicide                                                              | 7         | 3        | 8        | 0      | 18        |  |
| Kidnapping                                                            | 0         | 4        | 0        | 0      | 4         |  |
| Offenses Against Admin. of Government                                 | 56        | 37       | 42       | 2      | 137       |  |
| Offenses Against the Family/Person Other                              | 3<br>31   | 12<br>37 | 28<br>24 | 0<br>0 | 43<br>92  |  |
| Other Motor Vehicle Offenses                                          | 50        | 37<br>22 | 33       | 10     | 115       |  |
| Other Offenses Against Property                                       | 8         | 115      | 17       | 32     | 172       |  |
| Other Offenses Against Property Other Offenses Against Public Welfare | 20        | 32       | 53       | 4      | 109       |  |
| Petition/Motion or Writ                                               | 122       | 18       | 49       | 0      | 189       |  |
| Post Conviction                                                       | 12        | 4        | 1        | 0      | 17        |  |
| Probation Violation                                                   | 20        | 73       | 73       | 8      | 174       |  |
| Robbery                                                               | 10        | 1        | 3        | 0      | 14        |  |
| Sexual Offense                                                        | 47        | 18       | 44       | 2      | 111       |  |
| TOTAL:                                                                | 610       | 794      | 660      | 102    | 2,166     |  |
| D                                                                     | ISPOSITIO | ONS BY M | ANNER    |        |           |  |
|                                                                       | Bedford   | Lincoln  | Marshall | Moore  | TOTAL     |  |
| Acquittal After Trial                                                 | 1         | 0        | 3        | 0      | 4         |  |
| Conviction After Trial                                                | 12        | 9        | 8        | 0      | 29        |  |
| Dismissal/Nolle Prosequi                                              | 286       | 380      | 311      | 45     | 1,022     |  |
| Guilty Plea-As Charged                                                | 185       | 335      | 250      | 56     | 826       |  |
| Guilty Plea-Lesser Charge                                             | 8         | 9        | 22       | 0      | 39        |  |
| Other                                                                 | 113       | 52       | 53       | 0      | 218       |  |
| Pre-Trial or Judicial Diversion                                       | 1         | 8        | 8        | 1      | 18        |  |
| Retired/Unapprehended Defendant                                       | 3         | 1        | 0        | 0      | 4         |  |
| Transfer to Another Court/Remanded                                    | 1         | 0        | 5        | 0      | 6         |  |
| TOTAL:                                                                | 610       | 794      | 660      | 102    | 2,166     |  |