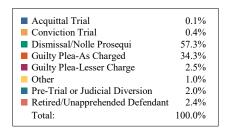

<sup>\*</sup>Please note that these totals are the total number of counts filed, rather than the number of cases filed.

District 9 Criminal
Dispositions by Case Type and Manner

|                                             | Acquittal Trial | Conviction Trial | Dismissal/Nolle<br>Prosequi | Guilty Plea-As<br>Charged | Guilty<br>Plea-Lesser<br>Charge | Other | Pre-Trial or<br>Judicial<br>Diversion | Retired/Unappre<br>hended<br>Defendant | Total |
|---------------------------------------------|-----------------|------------------|-----------------------------|---------------------------|---------------------------------|-------|---------------------------------------|----------------------------------------|-------|
| Assault                                     | 3               | 0                | 188                         | 80                        | 16                              | 5     | 24                                    | . 9                                    | 325   |
| Burglary/Theft                              | 0               | 3                | 331                         | 163                       | 10                              | 3     | 11                                    | 29                                     | 550   |
| Drugs                                       | 0               | 0                | 757                         | 221                       | 42                              | 3     | 29                                    | 14                                     | 1,066 |
| DUI                                         | 0               | 0                | 45                          | 64                        | 7                               | 1     | 1                                     | 4                                      | 122   |
| Homicide                                    | 0               | 7                | 24                          | 18                        | 15                              | 1     | 1                                     | 0                                      | 66    |
| Kidnapping                                  | 0               | 2                | 18                          | 0                         | 1                               | 0     | 0                                     | 0                                      | 21    |
| Offenses Against<br>Admin. of<br>Government | 0               | 0                | 197                         | 116                       | 3                               | 1     | 5                                     | 4                                      | 326   |
| Offenses Against<br>the<br>Family/Person    | 0               | 1                | 62                          | 21                        | 14                              | 1     | 12                                    | 1                                      | 112   |
| Other                                       | 0               | 2                | 81                          | 25                        | 0                               | 0     | 1                                     | 2                                      | 111   |
| Other Motor<br>Vehicle Offenses             | 0               | 0                | 518                         | 18                        | 0                               | 0     | 1                                     | 1                                      | 538   |
| Other Offenses<br>Against Property          | 0               | 0                | 156                         | 21                        | 2                               | 0     | 7                                     | 5                                      | 191   |
| Other Offenses<br>Against Public<br>Welfare | 0               | 0                | 114                         | 24                        | 2                               | 0     | 0                                     | 0                                      | 140   |
| Petition/MW, Post Conv., Prob. Viol.        | 0               | 2                | 125                         | 825                       | 0                               | 32    | 0                                     | 43                                     | 1,027 |
| Robbery                                     | 0               | 2                | 17                          | 7                         | 1                               | 0     | 1                                     | 0                                      | 28    |
| Sexual Offense                              | 0               | 0                | 88                          | 26                        | 5                               | 0     | 2                                     | 1                                      | 122   |
| Total                                       | 3               | 19               | 2,721                       | 1,629                     | 118                             | 47    | 95                                    | 113                                    | 4,745 |