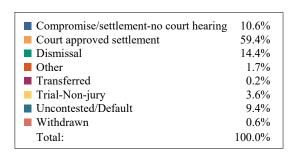

## **DISTRICT 13 CHANCERY FILINGS AND DISPOSITIONS**

| FILINGS BY TYPE                                                                                                                                                                                                                                                                                                                                                                                                                                                                                                                                                                                                                                                                                                                                                                                                                                                                                                                                                                                                                                                                                                                                                                                                                                                                                                                                                                                                                                                                                                                                                                                                                                                                                                                                                                                                                                                                                                                                                                                                                                                                                                                |                        |                 |                 |                 |                |                 |                 |                   |  |  |
|--------------------------------------------------------------------------------------------------------------------------------------------------------------------------------------------------------------------------------------------------------------------------------------------------------------------------------------------------------------------------------------------------------------------------------------------------------------------------------------------------------------------------------------------------------------------------------------------------------------------------------------------------------------------------------------------------------------------------------------------------------------------------------------------------------------------------------------------------------------------------------------------------------------------------------------------------------------------------------------------------------------------------------------------------------------------------------------------------------------------------------------------------------------------------------------------------------------------------------------------------------------------------------------------------------------------------------------------------------------------------------------------------------------------------------------------------------------------------------------------------------------------------------------------------------------------------------------------------------------------------------------------------------------------------------------------------------------------------------------------------------------------------------------------------------------------------------------------------------------------------------------------------------------------------------------------------------------------------------------------------------------------------------------------------------------------------------------------------------------------------------|------------------------|-----------------|-----------------|-----------------|----------------|-----------------|-----------------|-------------------|--|--|
|                                                                                                                                                                                                                                                                                                                                                                                                                                                                                                                                                                                                                                                                                                                                                                                                                                                                                                                                                                                                                                                                                                                                                                                                                                                                                                                                                                                                                                                                                                                                                                                                                                                                                                                                                                                                                                                                                                                                                                                                                                                                                                                                | Clay                   |                 |                 | lb Overton      | Pickett        | Putnam          | White           | TOTAL             |  |  |
| Adoption/Surrender                                                                                                                                                                                                                                                                                                                                                                                                                                                                                                                                                                                                                                                                                                                                                                                                                                                                                                                                                                                                                                                                                                                                                                                                                                                                                                                                                                                                                                                                                                                                                                                                                                                                                                                                                                                                                                                                                                                                                                                                                                                                                                             | 1                      | 16              | 19              | 9               | 0              | 80              | 16              | 141               |  |  |
| Appeal from Administrative Hearing                                                                                                                                                                                                                                                                                                                                                                                                                                                                                                                                                                                                                                                                                                                                                                                                                                                                                                                                                                                                                                                                                                                                                                                                                                                                                                                                                                                                                                                                                                                                                                                                                                                                                                                                                                                                                                                                                                                                                                                                                                                                                             | 0                      | 0               | 0               | 0               | 0              | 2               | 0               | 2                 |  |  |
| Conservatorship/Guardianship                                                                                                                                                                                                                                                                                                                                                                                                                                                                                                                                                                                                                                                                                                                                                                                                                                                                                                                                                                                                                                                                                                                                                                                                                                                                                                                                                                                                                                                                                                                                                                                                                                                                                                                                                                                                                                                                                                                                                                                                                                                                                                   |                        | 13              | 13              | 14              | 4              | 35              | 14              | 93                |  |  |
| Contract/Debt/Specific Performance                                                                                                                                                                                                                                                                                                                                                                                                                                                                                                                                                                                                                                                                                                                                                                                                                                                                                                                                                                                                                                                                                                                                                                                                                                                                                                                                                                                                                                                                                                                                                                                                                                                                                                                                                                                                                                                                                                                                                                                                                                                                                             | 0                      | 16              | 3               | 1               | 0              | 22              | 2               | 44                |  |  |
| Damages/Torts                                                                                                                                                                                                                                                                                                                                                                                                                                                                                                                                                                                                                                                                                                                                                                                                                                                                                                                                                                                                                                                                                                                                                                                                                                                                                                                                                                                                                                                                                                                                                                                                                                                                                                                                                                                                                                                                                                                                                                                                                                                                                                                  | 1                      | 1               | 0               | 0               | 0              | 0               | 0               | 2                 |  |  |
| Divorce with Minor Children                                                                                                                                                                                                                                                                                                                                                                                                                                                                                                                                                                                                                                                                                                                                                                                                                                                                                                                                                                                                                                                                                                                                                                                                                                                                                                                                                                                                                                                                                                                                                                                                                                                                                                                                                                                                                                                                                                                                                                                                                                                                                                    | 4                      | 9               | 20              | 12              | 0              | 24              | 13              | 82                |  |  |
| Divorce without Minor Children                                                                                                                                                                                                                                                                                                                                                                                                                                                                                                                                                                                                                                                                                                                                                                                                                                                                                                                                                                                                                                                                                                                                                                                                                                                                                                                                                                                                                                                                                                                                                                                                                                                                                                                                                                                                                                                                                                                                                                                                                                                                                                 | 5                      | 20              | 19              | 17              | 2              | 41              | 17              | 121               |  |  |
| General Sessions/Juvenile Appeal                                                                                                                                                                                                                                                                                                                                                                                                                                                                                                                                                                                                                                                                                                                                                                                                                                                                                                                                                                                                                                                                                                                                                                                                                                                                                                                                                                                                                                                                                                                                                                                                                                                                                                                                                                                                                                                                                                                                                                                                                                                                                               | 0                      | 0               | 0               | 0               | 0              | 0               | 0               | 0                 |  |  |
| Interstate Support                                                                                                                                                                                                                                                                                                                                                                                                                                                                                                                                                                                                                                                                                                                                                                                                                                                                                                                                                                                                                                                                                                                                                                                                                                                                                                                                                                                                                                                                                                                                                                                                                                                                                                                                                                                                                                                                                                                                                                                                                                                                                                             | 0                      | 0               | 0               | 0               | 0              | 0               | 0               | 0                 |  |  |
| Judicial Hospitalization                                                                                                                                                                                                                                                                                                                                                                                                                                                                                                                                                                                                                                                                                                                                                                                                                                                                                                                                                                                                                                                                                                                                                                                                                                                                                                                                                                                                                                                                                                                                                                                                                                                                                                                                                                                                                                                                                                                                                                                                                                                                                                       | 0                      | 0               | 0               | 0               | 0              | 0               | 0               | 0                 |  |  |
| Legitimation/Paternity                                                                                                                                                                                                                                                                                                                                                                                                                                                                                                                                                                                                                                                                                                                                                                                                                                                                                                                                                                                                                                                                                                                                                                                                                                                                                                                                                                                                                                                                                                                                                                                                                                                                                                                                                                                                                                                                                                                                                                                                                                                                                                         | 0                      | 3               | 4               | 0               | 0              | 2               | 0               | 9                 |  |  |
| Medical Malpractice                                                                                                                                                                                                                                                                                                                                                                                                                                                                                                                                                                                                                                                                                                                                                                                                                                                                                                                                                                                                                                                                                                                                                                                                                                                                                                                                                                                                                                                                                                                                                                                                                                                                                                                                                                                                                                                                                                                                                                                                                                                                                                            | 0                      | 0               | 0               | 0               | 0              | 0               | 0               | 0                 |  |  |
| Miscellaneous General Civil                                                                                                                                                                                                                                                                                                                                                                                                                                                                                                                                                                                                                                                                                                                                                                                                                                                                                                                                                                                                                                                                                                                                                                                                                                                                                                                                                                                                                                                                                                                                                                                                                                                                                                                                                                                                                                                                                                                                                                                                                                                                                                    | 3                      | 17              | 11              | 19              | 3              | 54              | 11              | 118               |  |  |
| Orders of Protection                                                                                                                                                                                                                                                                                                                                                                                                                                                                                                                                                                                                                                                                                                                                                                                                                                                                                                                                                                                                                                                                                                                                                                                                                                                                                                                                                                                                                                                                                                                                                                                                                                                                                                                                                                                                                                                                                                                                                                                                                                                                                                           | 0                      | 0               | 0               | 0               | 0              | 0               | 0               | 0                 |  |  |
| Other Domestic Relations                                                                                                                                                                                                                                                                                                                                                                                                                                                                                                                                                                                                                                                                                                                                                                                                                                                                                                                                                                                                                                                                                                                                                                                                                                                                                                                                                                                                                                                                                                                                                                                                                                                                                                                                                                                                                                                                                                                                                                                                                                                                                                       | 0                      | 2               | 0               | 2               | 0              | 1               | 1               | 6                 |  |  |
| Probate/Trust                                                                                                                                                                                                                                                                                                                                                                                                                                                                                                                                                                                                                                                                                                                                                                                                                                                                                                                                                                                                                                                                                                                                                                                                                                                                                                                                                                                                                                                                                                                                                                                                                                                                                                                                                                                                                                                                                                                                                                                                                                                                                                                  | 38                     | 2               | 100             | 119             | 35             | 3               | 115             | 412               |  |  |
| Real Estate Matter                                                                                                                                                                                                                                                                                                                                                                                                                                                                                                                                                                                                                                                                                                                                                                                                                                                                                                                                                                                                                                                                                                                                                                                                                                                                                                                                                                                                                                                                                                                                                                                                                                                                                                                                                                                                                                                                                                                                                                                                                                                                                                             | 6                      | 61              | 19              | 9               | 3              | 20              | 18              | 136               |  |  |
| Residential Parenting/Child Support                                                                                                                                                                                                                                                                                                                                                                                                                                                                                                                                                                                                                                                                                                                                                                                                                                                                                                                                                                                                                                                                                                                                                                                                                                                                                                                                                                                                                                                                                                                                                                                                                                                                                                                                                                                                                                                                                                                                                                                                                                                                                            | 2                      | 15              | 27              | 16              | 0              | 54              | 11              | 125               |  |  |
| Workers Compensation                                                                                                                                                                                                                                                                                                                                                                                                                                                                                                                                                                                                                                                                                                                                                                                                                                                                                                                                                                                                                                                                                                                                                                                                                                                                                                                                                                                                                                                                                                                                                                                                                                                                                                                                                                                                                                                                                                                                                                                                                                                                                                           | 0                      | 0               | 0               | 0               | 0              | 0               | 0               | 0                 |  |  |
| TOTAL:                                                                                                                                                                                                                                                                                                                                                                                                                                                                                                                                                                                                                                                                                                                                                                                                                                                                                                                                                                                                                                                                                                                                                                                                                                                                                                                                                                                                                                                                                                                                                                                                                                                                                                                                                                                                                                                                                                                                                                                                                                                                                                                         | 60                     | 175             | 235             | 218             | 47             | 338             | 218             | 1,291             |  |  |
|                                                                                                                                                                                                                                                                                                                                                                                                                                                                                                                                                                                                                                                                                                                                                                                                                                                                                                                                                                                                                                                                                                                                                                                                                                                                                                                                                                                                                                                                                                                                                                                                                                                                                                                                                                                                                                                                                                                                                                                                                                                                                                                                | DIS                    | POSITION        | S BY            | TYPE            |                |                 |                 |                   |  |  |
|                                                                                                                                                                                                                                                                                                                                                                                                                                                                                                                                                                                                                                                                                                                                                                                                                                                                                                                                                                                                                                                                                                                                                                                                                                                                                                                                                                                                                                                                                                                                                                                                                                                                                                                                                                                                                                                                                                                                                                                                                                                                                                                                | Clay                   | Cumberland      | DeKal           | b Overton       | Pickett        | Putnam          | White           | TOTAL             |  |  |
| Adoption/Surrender                                                                                                                                                                                                                                                                                                                                                                                                                                                                                                                                                                                                                                                                                                                                                                                                                                                                                                                                                                                                                                                                                                                                                                                                                                                                                                                                                                                                                                                                                                                                                                                                                                                                                                                                                                                                                                                                                                                                                                                                                                                                                                             | 0                      | 16              | 17              | 11              | 1              | 77              | 18              | 140               |  |  |
| Appeal from Administrative Hearing                                                                                                                                                                                                                                                                                                                                                                                                                                                                                                                                                                                                                                                                                                                                                                                                                                                                                                                                                                                                                                                                                                                                                                                                                                                                                                                                                                                                                                                                                                                                                                                                                                                                                                                                                                                                                                                                                                                                                                                                                                                                                             | 0                      | 0               | 0               | 0               | 0              | 1               | 0               | 1                 |  |  |
| Conservatorship/Guardianship                                                                                                                                                                                                                                                                                                                                                                                                                                                                                                                                                                                                                                                                                                                                                                                                                                                                                                                                                                                                                                                                                                                                                                                                                                                                                                                                                                                                                                                                                                                                                                                                                                                                                                                                                                                                                                                                                                                                                                                                                                                                                                   | 0                      | 13              | 12              | 10              | 3              | 37              | 8               | 83                |  |  |
| Contract/Debt/Specific Performance                                                                                                                                                                                                                                                                                                                                                                                                                                                                                                                                                                                                                                                                                                                                                                                                                                                                                                                                                                                                                                                                                                                                                                                                                                                                                                                                                                                                                                                                                                                                                                                                                                                                                                                                                                                                                                                                                                                                                                                                                                                                                             | 1                      | 16              | 1               | 2               | 0              | 30              | 5               | 55                |  |  |
| Damages/Torts                                                                                                                                                                                                                                                                                                                                                                                                                                                                                                                                                                                                                                                                                                                                                                                                                                                                                                                                                                                                                                                                                                                                                                                                                                                                                                                                                                                                                                                                                                                                                                                                                                                                                                                                                                                                                                                                                                                                                                                                                                                                                                                  | 0                      | 0               | 0               | 0               | 0              | 0               | 0               | 0                 |  |  |
| Divorce with Minor Children                                                                                                                                                                                                                                                                                                                                                                                                                                                                                                                                                                                                                                                                                                                                                                                                                                                                                                                                                                                                                                                                                                                                                                                                                                                                                                                                                                                                                                                                                                                                                                                                                                                                                                                                                                                                                                                                                                                                                                                                                                                                                                    | 4                      | 17              | 21              | 12              | 1              | 29              | 26              | 110               |  |  |
| Divorce without Minor Children                                                                                                                                                                                                                                                                                                                                                                                                                                                                                                                                                                                                                                                                                                                                                                                                                                                                                                                                                                                                                                                                                                                                                                                                                                                                                                                                                                                                                                                                                                                                                                                                                                                                                                                                                                                                                                                                                                                                                                                                                                                                                                 | 6                      | 31              | 26              | 13              | 1              | 35              | 22              | 134               |  |  |
| General Sessions/Juvenile Appeal                                                                                                                                                                                                                                                                                                                                                                                                                                                                                                                                                                                                                                                                                                                                                                                                                                                                                                                                                                                                                                                                                                                                                                                                                                                                                                                                                                                                                                                                                                                                                                                                                                                                                                                                                                                                                                                                                                                                                                                                                                                                                               | 0                      | 0               | 0               | 0               | 0              | 0               | 0               | 0                 |  |  |
| Interstate Support                                                                                                                                                                                                                                                                                                                                                                                                                                                                                                                                                                                                                                                                                                                                                                                                                                                                                                                                                                                                                                                                                                                                                                                                                                                                                                                                                                                                                                                                                                                                                                                                                                                                                                                                                                                                                                                                                                                                                                                                                                                                                                             | 0                      | 0               | 0               | 0               | 0              | 0               | 0               | 0                 |  |  |
| Judicial Hospitalization                                                                                                                                                                                                                                                                                                                                                                                                                                                                                                                                                                                                                                                                                                                                                                                                                                                                                                                                                                                                                                                                                                                                                                                                                                                                                                                                                                                                                                                                                                                                                                                                                                                                                                                                                                                                                                                                                                                                                                                                                                                                                                       | 0                      | 0               | 0               | 0               | 0              | 0               | 0               | 0                 |  |  |
| Legitimation/Paternity                                                                                                                                                                                                                                                                                                                                                                                                                                                                                                                                                                                                                                                                                                                                                                                                                                                                                                                                                                                                                                                                                                                                                                                                                                                                                                                                                                                                                                                                                                                                                                                                                                                                                                                                                                                                                                                                                                                                                                                                                                                                                                         | 0                      | 4               | 2               | 0               | 0              | 4               | 3               | 13                |  |  |
| Medical Malpractice                                                                                                                                                                                                                                                                                                                                                                                                                                                                                                                                                                                                                                                                                                                                                                                                                                                                                                                                                                                                                                                                                                                                                                                                                                                                                                                                                                                                                                                                                                                                                                                                                                                                                                                                                                                                                                                                                                                                                                                                                                                                                                            | 0                      | 0               | 0               | 0               | 0              | 0               | 0               | 0                 |  |  |
| Miscellaneous General Civil                                                                                                                                                                                                                                                                                                                                                                                                                                                                                                                                                                                                                                                                                                                                                                                                                                                                                                                                                                                                                                                                                                                                                                                                                                                                                                                                                                                                                                                                                                                                                                                                                                                                                                                                                                                                                                                                                                                                                                                                                                                                                                    | 1                      | 16              | 15              | 17              | 3              | 60              | 13              | 125               |  |  |
| Orders of Protection                                                                                                                                                                                                                                                                                                                                                                                                                                                                                                                                                                                                                                                                                                                                                                                                                                                                                                                                                                                                                                                                                                                                                                                                                                                                                                                                                                                                                                                                                                                                                                                                                                                                                                                                                                                                                                                                                                                                                                                                                                                                                                           | 0                      | 0               | 0               | 0               | 0              | 0               | 0               | 0                 |  |  |
| Other Domestic Relations                                                                                                                                                                                                                                                                                                                                                                                                                                                                                                                                                                                                                                                                                                                                                                                                                                                                                                                                                                                                                                                                                                                                                                                                                                                                                                                                                                                                                                                                                                                                                                                                                                                                                                                                                                                                                                                                                                                                                                                                                                                                                                       | 0                      | 3               | 0               | 1               | 0              | 2               | 1               | 7                 |  |  |
| Probate/Trust                                                                                                                                                                                                                                                                                                                                                                                                                                                                                                                                                                                                                                                                                                                                                                                                                                                                                                                                                                                                                                                                                                                                                                                                                                                                                                                                                                                                                                                                                                                                                                                                                                                                                                                                                                                                                                                                                                                                                                                                                                                                                                                  | 38                     | 27              | 90              | 113             | 39             | 3               | 116             | 426               |  |  |
| Real Estate Matter                                                                                                                                                                                                                                                                                                                                                                                                                                                                                                                                                                                                                                                                                                                                                                                                                                                                                                                                                                                                                                                                                                                                                                                                                                                                                                                                                                                                                                                                                                                                                                                                                                                                                                                                                                                                                                                                                                                                                                                                                                                                                                             | 5                      | 103             | 11              | 7               | 5              | 22              | 16              | 169               |  |  |
| Residential Parenting/Child Support                                                                                                                                                                                                                                                                                                                                                                                                                                                                                                                                                                                                                                                                                                                                                                                                                                                                                                                                                                                                                                                                                                                                                                                                                                                                                                                                                                                                                                                                                                                                                                                                                                                                                                                                                                                                                                                                                                                                                                                                                                                                                            | 2                      | 17              | 23              | 9               | 0              | 56              | 9               | 116               |  |  |
| Workers Compensation TOTAL:                                                                                                                                                                                                                                                                                                                                                                                                                                                                                                                                                                                                                                                                                                                                                                                                                                                                                                                                                                                                                                                                                                                                                                                                                                                                                                                                                                                                                                                                                                                                                                                                                                                                                                                                                                                                                                                                                                                                                                                                                                                                                                    | 0<br><b>57</b>         | 0<br><b>263</b> | 0<br><b>218</b> | 0<br><b>195</b> | 0<br><b>53</b> | 0<br><b>356</b> | 0<br><b>237</b> | 0<br><b>1,379</b> |  |  |
|                                                                                                                                                                                                                                                                                                                                                                                                                                                                                                                                                                                                                                                                                                                                                                                                                                                                                                                                                                                                                                                                                                                                                                                                                                                                                                                                                                                                                                                                                                                                                                                                                                                                                                                                                                                                                                                                                                                                                                                                                                                                                                                                |                        |                 |                 |                 | 55             |                 |                 | .,019             |  |  |
| <u> </u>                                                                                                                                                                                                                                                                                                                                                                                                                                                                                                                                                                                                                                                                                                                                                                                                                                                                                                                                                                                                                                                                                                                                                                                                                                                                                                                                                                                                                                                                                                                                                                                                                                                                                                                                                                                                                                                                                                                                                                                                                                                                                                                       | DISPOSITIONS BY MANNER |                 |                 |                 |                |                 |                 |                   |  |  |
| Compression 10 - 111 - 121 - 121 - 121 - 121 - 121 - 121 - 121 - 121 - 121 - 121 - 121 - 121 - 121 - 121 - 121 - 121 - 121 - 121 - 121 - 121 - 121 - 121 - 121 - 121 - 121 - 121 - 121 - 121 - 121 - 121 - 121 - 121 - 121 - 121 - 121 - 121 - 121 - 121 - 121 - 121 - 121 - 121 - 121 - 121 - 121 - 121 - 121 - 121 - 121 - 121 - 121 - 121 - 121 - 121 - 121 - 121 - 121 - 121 - 121 - 121 - 121 - 121 - 121 - 121 - 121 - 121 - 121 - 121 - 121 - 121 - 121 - 121 - 121 - 121 - 121 - 121 - 121 - 121 - 121 - 121 - 121 - 121 - 121 - 121 - 121 - 121 - 121 - 121 - 121 - 121 - 121 - 121 - 121 - 121 - 121 - 121 - 121 - 121 - 121 - 121 - 121 - 121 - 121 - 121 - 121 - 121 - 121 - 121 - 121 - 121 - 121 - 121 - 121 - 121 - 121 - 121 - 121 - 121 - 121 - 121 - 121 - 121 - 121 - 121 - 121 - 121 - 121 - 121 - 121 - 121 - 121 - 121 - 121 - 121 - 121 - 121 - 121 - 121 - 121 - 121 - 121 - 121 - 121 - 121 - 121 - 121 - 121 - 121 - 121 - 121 - 121 - 121 - 121 - 121 - 121 - 121 - 121 - 121 - 121 - 121 - 121 - 121 - 121 - 121 - 121 - 121 - 121 - 121 - 121 - 121 - 121 - 121 - 121 - 121 - 121 - 121 - 121 - 121 - 121 - 121 - 121 - 121 - 121 - 121 - 121 - 121 - 121 - 121 - 121 - 121 - 121 - 121 - 121 - 121 - 121 - 121 - 121 - 121 - 121 - 121 - 121 - 121 - 121 - 121 - 121 - 121 - 121 - 121 - 121 - 121 - 121 - 121 - 121 - 121 - 121 - 121 - 121 - 121 - 121 - 121 - 121 - 121 - 121 - 121 - 121 - 121 - 121 - 121 - 121 - 121 - 121 - 121 - 121 - 121 - 121 - 121 - 121 - 121 - 121 - 121 - 121 - 121 - 121 - 121 - 121 - 121 - 121 - 121 - 121 - 121 - 121 - 121 - 121 - 121 - 121 - 121 - 121 - 121 - 121 - 121 - 121 - 121 - 121 - 121 - 121 - 121 - 121 - 121 - 121 - 121 - 121 - 121 - 121 - 121 - 121 - 121 - 121 - 121 - 121 - 121 - 121 - 121 - 121 - 121 - 121 - 121 - 121 - 121 - 121 - 121 - 121 - 121 - 121 - 121 - 121 - 121 - 121 - 121 - 121 - 121 - 121 - 121 - 121 - 121 - 121 - 121 - 121 - 121 - 121 - 121 - 121 - 121 - 121 - 121 - 121 - 121 - 121 - 121 - 121 - 121 - 121 - 121 - 121 - 121 - 121 - 121 - 121 - 121 - 121 - 121 - 121 - 121 - 121 - 121 - 121 - 121 - 121 - 1 | -                      | Cumberland      |                 |                 |                | outnam          | White           |                   |  |  |
| Court Approved Settlement                                                                                                                                                                                                                                                                                                                                                                                                                                                                                                                                                                                                                                                                                                                                                                                                                                                                                                                                                                                                                                                                                                                                                                                                                                                                                                                                                                                                                                                                                                                                                                                                                                                                                                                                                                                                                                                                                                                                                                                                                                                                                                      | 2<br>49                | 9<br>146        | 5<br>130        | 107<br>70       | 22<br>25       | 0<br>103        | 1<br>206        | 146<br>810        |  |  |
| Court Approved Settlement<br>Dismissal                                                                                                                                                                                                                                                                                                                                                                                                                                                                                                                                                                                                                                                                                                                                                                                                                                                                                                                                                                                                                                                                                                                                                                                                                                                                                                                                                                                                                                                                                                                                                                                                                                                                                                                                                                                                                                                                                                                                                                                                                                                                                         | 49                     | 146<br>44       | 130<br>13       | 70<br>17        | 25<br>5        | 193<br>100      | 206<br>18       | 819<br>199        |  |  |
| Other                                                                                                                                                                                                                                                                                                                                                                                                                                                                                                                                                                                                                                                                                                                                                                                                                                                                                                                                                                                                                                                                                                                                                                                                                                                                                                                                                                                                                                                                                                                                                                                                                                                                                                                                                                                                                                                                                                                                                                                                                                                                                                                          | 3                      | 44<br>1         | 6               | 0               | 0              | 12              | 2               | 24                |  |  |
| Transferred                                                                                                                                                                                                                                                                                                                                                                                                                                                                                                                                                                                                                                                                                                                                                                                                                                                                                                                                                                                                                                                                                                                                                                                                                                                                                                                                                                                                                                                                                                                                                                                                                                                                                                                                                                                                                                                                                                                                                                                                                                                                                                                    | 0                      | 0               | 1               | 1               | 0              | 1               | 0               | 3                 |  |  |
| Trial-Jury                                                                                                                                                                                                                                                                                                                                                                                                                                                                                                                                                                                                                                                                                                                                                                                                                                                                                                                                                                                                                                                                                                                                                                                                                                                                                                                                                                                                                                                                                                                                                                                                                                                                                                                                                                                                                                                                                                                                                                                                                                                                                                                     | 0                      | 0               | 0               | 0               | 0              | 0               | Ö               | 0                 |  |  |
| Trial-Non-Jury                                                                                                                                                                                                                                                                                                                                                                                                                                                                                                                                                                                                                                                                                                                                                                                                                                                                                                                                                                                                                                                                                                                                                                                                                                                                                                                                                                                                                                                                                                                                                                                                                                                                                                                                                                                                                                                                                                                                                                                                                                                                                                                 | 0                      | 0               | 20              | 0               | 0              | 26              | 4               | 50                |  |  |
| Uncontested/Default                                                                                                                                                                                                                                                                                                                                                                                                                                                                                                                                                                                                                                                                                                                                                                                                                                                                                                                                                                                                                                                                                                                                                                                                                                                                                                                                                                                                                                                                                                                                                                                                                                                                                                                                                                                                                                                                                                                                                                                                                                                                                                            | 0                      | 63              | 37              | 0               | 1              | 23              | 6               | 130               |  |  |
| Withdrawn                                                                                                                                                                                                                                                                                                                                                                                                                                                                                                                                                                                                                                                                                                                                                                                                                                                                                                                                                                                                                                                                                                                                                                                                                                                                                                                                                                                                                                                                                                                                                                                                                                                                                                                                                                                                                                                                                                                                                                                                                                                                                                                      | _1                     | 0               | 6               | 0               | 0              | 1               | 0               | 8                 |  |  |
| TOTAL:                                                                                                                                                                                                                                                                                                                                                                                                                                                                                                                                                                                                                                                                                                                                                                                                                                                                                                                                                                                                                                                                                                                                                                                                                                                                                                                                                                                                                                                                                                                                                                                                                                                                                                                                                                                                                                                                                                                                                                                                                                                                                                                         | 57                     | 263             | 218             | 195             | 53             | 356             | 237             | 1,379             |  |  |