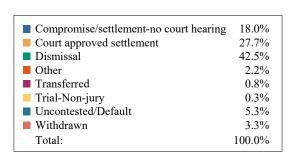

## **DISTRICT 13 CIRCUIT FILINGS AND DISPOSITIONS**

| FILINGS BY TYPE                       |         |            |        |         |         |        |        |         |  |  |
|---------------------------------------|---------|------------|--------|---------|---------|--------|--------|---------|--|--|
|                                       |         | Cumberland |        |         | Pickett | Putnam | White  | TOTAL   |  |  |
| Adoption/Surrender                    | 2       | 0          | 1      | 1       | 0       | 7      | 5      | 16      |  |  |
| Appeal from Administrative Hearing    | 1       | 0          | 3      | 0       | 1       | 4      | 5      | 14      |  |  |
| Conservatorship/Guardianship          | 0       | 2          | 0      | 2       | 1       | 2      | 0      | 7       |  |  |
| Contract/Debt/Specific Performance    | 2       | 15         | 6      | 4       | 9       | 11     | 8      | 55      |  |  |
| Damages/Torts                         | 6       | 42         | 17     | 22      | 2       | 119    | 17     | 225     |  |  |
| Divorce with Minor Children           | 4       | 7          | 13     | 15      | 3       | 36     | 10     | 88      |  |  |
| Divorce without Minor Children        | 4       | 11         | 31     | 20      | 5       | 31     | 14     | 116     |  |  |
| General Sessions/Juvenile Appeal      | 1       | 1          | 0      | 1       | 0       | 2      | 1      | 6       |  |  |
| Interstate Support                    | 0       | 0          | 0      | 0       | 4       | 16     | 0      | 20      |  |  |
| Judicial Hospitalization              | 0       | 0          | 0      | 0       | 0       | 0      | 0      | 0       |  |  |
| Legitimation/Paternity                | 0       | 3          | 0      | 5       | 0       | 1      | 1      | 10      |  |  |
| Medical Malpractice                   | 0       | 2          | 0      | 3       | 0       | 6      | 0      | 11      |  |  |
| Miscellaneous General Civil           | 7       | 17         | 4      | 5       | 1       | 38     | 9      | 81      |  |  |
| Orders of Protection                  | 0       | 9          | 0      | 0       | 0       | 0      | 1      | 10      |  |  |
| Other Domestic Relations              | 0       | 0          | 1      | 1       | 0       | 8      | 1      | 11      |  |  |
| Probate/Trust                         | 0       | 0          | 0      | 0       | 0       | 1      | 0      | 1       |  |  |
| Real Estate Matter                    | 1       | 3          | 1      | 0       | 0       | 7      | 0      | 12      |  |  |
| Residential Parenting/Child Support   | 1       | 0          | 8      | 7       | 1       | 21     | 15     | 53      |  |  |
| Workers Compensation                  | 0       | 0          | 0      | 0       | 0       | 0      | 0      | 0       |  |  |
| TOTAL:                                | 29      | 112        | 85     | 86      | 27      | 310    | 87     | 736     |  |  |
|                                       | DIS     | POSITIONS  | S BY T | YPE     |         |        |        |         |  |  |
|                                       |         | Cumberland |        |         | Pickett | Putnam | White  | TOTAL   |  |  |
| Adoption/Surrender                    | 2       | 0          | 2      | 2       | 0       | 9      | 5      | 20      |  |  |
| Appeal from Administrative Hearing    | 0       | 0          | 5      | 0       | 0       | 4      | 7      | 16      |  |  |
| Conservatorship/Guardianship          | 0       | 2          | 0      | 4       | 1       | 0      | 0      | 7       |  |  |
| Contract/Debt/Specific Performance    | 1       | 10         | 6      | 9       | 3       | 9      | 14     | 52      |  |  |
| Damages/Torts                         | 5       | 48         | 10     | 15      | 6       | 111    | 19     | 214     |  |  |
| Divorce with Minor Children           | 3       | 3          | 7      | 18      | 3       | 15     | 7      | 56      |  |  |
| Divorce without Minor Children        | 2       | 14         | 27     | 19      | 4       | 28     | 8      | 102     |  |  |
| General Sessions/Juvenile Appeal      | 1       | 2          | 0      | 1       | 0       | 1      | 0      | 5       |  |  |
| Interstate Support                    | 0       | 0          | 0      | 0       | 2       | 4      | 0      | 6       |  |  |
| Judicial Hospitalization              | 0       | 0          | 0      | 0       | 0       | 0      | 0      | 0       |  |  |
| Legitimation/Paternity                | 0       | 5          | 1      | 6       | 0       | 1      | 1      | 14      |  |  |
| Medical Malpractice                   | 0       | 3          | 0      | 4       | 0       | 2      | 2      | 11      |  |  |
| Miscellaneous General Civil           | 6       | 20         | 3      | 5       | 2       | 46     | 7      | 89      |  |  |
| Orders of Protection                  | 0       | 10         | 0      | 0       | 0       | 0      | 1      | 11      |  |  |
| Other Domestic Relations              | 0       | 0          | 2      | 1       | 0       | 4      | 1      | 8       |  |  |
| Probate/Trust                         | 0       | 0          | 0      | 0       | 0       | 0      | 0      | 0       |  |  |
| Real Estate Matter                    | 0       | 0          | 0      | 0       | 0       | 6      | 2      | 8       |  |  |
| Residential Parenting/Child Support   | 0       | 0          | 0      | 6       | 1       | 16     | 1      | 24      |  |  |
| Workers Compensation                  | 0       | 0          | 0      | 0       | 0       | 0      | 0      | 0       |  |  |
| TOTAL:                                | 20      | 117        | 63     | 90      | 22      | 256    | 75     | 643     |  |  |
|                                       | DISP    | OSITIONS   | BY MA  | NNER    |         |        |        |         |  |  |
|                                       | Clay    | Cumberland | DeKalb | Overton | Pickett | Putnam |        | TOTAL   |  |  |
| Compromise/Settlement-No Hearing      | 5<br>10 | 37         | 5      | 4       | 4       | 43     | 18     | 116     |  |  |
| Court Approved Settlement             |         | 30         | 30     | 48      | 8       | 32     | 20     | 178     |  |  |
| Dismissal                             |         | 28         | 14     | 30      | 7       | 167    | 24     | 273     |  |  |
| Other                                 |         | 1          | 1      | 3       | 0       | 6      | 2      | 14      |  |  |
| Transferred                           | 0       | 0          | 1      | 2       | 0       | 0      | 2      | 5       |  |  |
| Trial-Jury                            | 0       | 0<br>0     | 0<br>2 | 0<br>0  | 0<br>0  | 0<br>0 | 0<br>0 | 0<br>2  |  |  |
| Trial-Non-Jury<br>Uncontested/Default | 1       | 4          | 10     | 1       | 3       | 7      | 8      | 2<br>34 |  |  |
| Withdrawn                             | 0       | 17         | 0      | 2       | 0       | 1      | 1      | 21      |  |  |
| TOTAL:                                | 20      | 117        | 63     | 90      | 22      | 256    | 75     | 643     |  |  |

District 13 Circuit Civil
Dispositions by Case Type and Manner

|                                        | Compromise/<br>settlement-no<br>court hearing | Court<br>approved<br>settlement | Dismissal | Other | Transferred | Trial-Non-<br>jury | Uncontested/<br>Default | Withdrawn | Total |
|----------------------------------------|-----------------------------------------------|---------------------------------|-----------|-------|-------------|--------------------|-------------------------|-----------|-------|
| Adoption/Surrender                     | 1                                             | 9                               | 5         | 1     | 0           | 1                  | 3                       | 0         | 20    |
| Appeal from Administrative<br>Hearing  | 1                                             | 4                               | 7         | 1     | 2           | 1                  | 0                       | 0         | 16    |
| Conservatorship/Guardianship           | 0                                             | 4                               | 3         | 0     | 0           | 0                  | 0                       | 0         | 7     |
| Contract/Debt/Specific<br>Performance  | 11                                            | 6                               | 25        | 1     | 1           | 0                  | 8                       | 0         | 52    |
| Damages/Torts                          | 77                                            | 11                              | 109       | 2     | 1           | 0                  | 5                       | 9         | 214   |
| Divorce with Minor Children            | 2                                             | 37                              | 14        | 1     | 0           | 0                  | 2                       | 0         | 56    |
| Divorce without Minor Children         | 1                                             | 60                              | 28        | 1     | 0           | 0                  | 10                      | 2         | 102   |
| General Sessions/Juvenile<br>Appeal    | 1                                             | 1                               | 2         | 0     | 0           | 0                  | 0                       | 1         | 5     |
| Interstate Support                     | 1                                             | 0                               | 3         | 1     | 0           | 0                  | 1                       | 0         | 6     |
| Legitimation/Paternity                 | 2                                             | 11                              | 1         | 0     | 0           | 0                  | 0                       | 0         | 14    |
| Medical Malpractice                    | 2                                             | 0                               | 7         | 0     | 0           | 0                  | 0                       | 2         | 11    |
| Miscellaneous General Civil            | 11                                            | 23                              | 43        | 4     | 0           | 0                  | 5                       | 3         | 89    |
| Orders of Protection                   | 0                                             | 2                               | 6         | 0     | 0           | 0                  | 0                       | 3         | 11    |
| Other Domestic Relations               | 0                                             | 3                               | 4         | 0     | 1           | 0                  | 0                       | 0         | 8     |
| Real Estate Matter                     | 3                                             | 4                               | 1         | 0     | 0           | 0                  | 0                       | 0         | 8     |
| Residential Parenting/Child<br>Support | 3                                             | 3                               | 15        | 2     | 0           | 0                  | 0                       | 1         | 24    |
| Total                                  | 116                                           | 178                             | 273       | 14    | 5           | 2                  | 34                      | 21        | 643   |