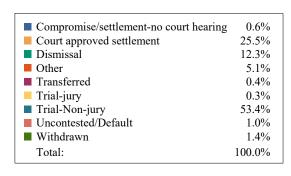

## **DISTRICT 10 CHANCERY FILINGS AND DISPOSITIONS**

| FILINGS BY TYPE                     |          |           |         |         |           |  |  |  |  |  |  |  |
|-------------------------------------|----------|-----------|---------|---------|-----------|--|--|--|--|--|--|--|
| Bradley McMinn Monroe Polk TOTAL    |          |           |         |         |           |  |  |  |  |  |  |  |
| Adoption/Surrender                  | 52       | 11        | 7       | 5       | 75        |  |  |  |  |  |  |  |
| Appeal from Administrative Hearing  | 1        | 0         | 0       | 0       | 1         |  |  |  |  |  |  |  |
| Conservatorship/Guardianship        | 24       | 32        | 1       | 3       | 60        |  |  |  |  |  |  |  |
| Contract/Debt/Specific Performance  | 21       | 8         | 16      | 1       | 46        |  |  |  |  |  |  |  |
| Damages/Torts                       | 0        | 0         | 0       | 0       | 0         |  |  |  |  |  |  |  |
| Divorce with Minor Children         | 52       | 42        | 32      | 7       | 133       |  |  |  |  |  |  |  |
| Divorce without Minor Children      | 57       | 66        | 67      | 9       | 199       |  |  |  |  |  |  |  |
| General Sessions/Juvenile Appeal    | 0        | 0         | 0       | 0       | 0         |  |  |  |  |  |  |  |
| Interstate Support                  | 0        | 0         | 0       | 0       | 0         |  |  |  |  |  |  |  |
| Judicial Hospitalization            | 1        | 0         | 0       | 0       | 1         |  |  |  |  |  |  |  |
| Legitimation/Paternity              | 3        | 2         | 3       | 1       | 9         |  |  |  |  |  |  |  |
| Medical Malpractice                 | 0        | 0         | 0       | 0       | 0         |  |  |  |  |  |  |  |
| Miscellaneous General Civil         | 42       | 47        | 16      | 8       | 113       |  |  |  |  |  |  |  |
| Orders of Protection                | 20       | 196       | 63      | 1       | 280       |  |  |  |  |  |  |  |
| Other Domestic Relations            | 1        | 2         | 2       | 0       | 5         |  |  |  |  |  |  |  |
| Probate/Trust                       | 324      | 199       | 0       | 63      | 586       |  |  |  |  |  |  |  |
| Real Estate Matter                  | 21       | 13        | 16      | 11      | 61        |  |  |  |  |  |  |  |
| Residential Parenting/Child Support | 70       | 80        | 96      | 10      | 256       |  |  |  |  |  |  |  |
| Workers Compensation                | 0        | 0         | 0       | 0       | 0         |  |  |  |  |  |  |  |
| TOTAL:                              | 689      | 698       | 319     | 119     | 1,825     |  |  |  |  |  |  |  |
| DISPOSITIONS BY TYPE                |          |           |         |         |           |  |  |  |  |  |  |  |
|                                     | Bradley  | McMinn    | Monroe  | Polk    | TOTAL     |  |  |  |  |  |  |  |
| Adoption/Surrender                  | 51       | 9         | 17      | 5       | 82        |  |  |  |  |  |  |  |
| Appeal from Administrative Hearing  | 0        | 0         | 2       | 0       | 2         |  |  |  |  |  |  |  |
| Conservatorship/Guardianship        | 10       | 39        | 3       | 2       | 54        |  |  |  |  |  |  |  |
| Contract/Debt/Specific Performance  | 18       | 8         | 19      | 2       | 47        |  |  |  |  |  |  |  |
| Damages/Torts                       | 2        | 0         | 0       | 0       | 2         |  |  |  |  |  |  |  |
| Divorce with Minor Children         | 60       | 40        | 43      | 13      | 156       |  |  |  |  |  |  |  |
| Divorce without Minor Children      | 90       | 62        | 71      | 6       | 229       |  |  |  |  |  |  |  |
| General Sessions/Juvenile Appeal    | 0        | 0         | 0       | 0       | 0         |  |  |  |  |  |  |  |
| Interstate Support                  | 0        | 0         | 0       | 0       | 0         |  |  |  |  |  |  |  |
| Judicial Hospitalization            | 1        | 0         | 0       | 0       | 1         |  |  |  |  |  |  |  |
| Legitimation/Paternity              | 1        | 6         | 3       | 2       | 12        |  |  |  |  |  |  |  |
| Medical Malpractice                 | 0        | 0         | 0       | 0       | 0         |  |  |  |  |  |  |  |
| Miscellaneous General Civil         | 49       | 44        | 40      | 8       | 141       |  |  |  |  |  |  |  |
| Orders of Protection                | 13       | 193       | 48      | 1       | 255       |  |  |  |  |  |  |  |
| Other Domestic Relations            | 3        | 2         | 4       | 2       | 11        |  |  |  |  |  |  |  |
| Probate/Trust                       | 273      | 155       | 2       | 89      | 519       |  |  |  |  |  |  |  |
| Real Estate Matter                  | 20       | 18        | 24      | 12      | 74        |  |  |  |  |  |  |  |
| Residential Parenting/Child Support | 53       | 68        | 91      | 15      | 227       |  |  |  |  |  |  |  |
| Workers Compensation                | 0        | 0         | 0       | 0       | 0         |  |  |  |  |  |  |  |
| TOTAL:                              | 644      | 644       | 367     | 157     | 1,812     |  |  |  |  |  |  |  |
|                                     | DISPOSIT | IONS BY N | IANNER  |         |           |  |  |  |  |  |  |  |
|                                     | Bradley  | McMinn    | Monroe  | Polk    | TOTAL     |  |  |  |  |  |  |  |
| Compromise/Settlement-No Hearing    | 0        | 6         | 2       | 2       | 10        |  |  |  |  |  |  |  |
| Court Approved Settlement           | 3        | 241       | 152     | 66      | 462       |  |  |  |  |  |  |  |
| Dismissal                           | 28       | 75        | 103     | 16      | 222       |  |  |  |  |  |  |  |
| Other                               | 1        | 31        | 25      | 36      | 93        |  |  |  |  |  |  |  |
| Transferred                         | 2        | 1         | 5       | 0       | 8         |  |  |  |  |  |  |  |
| Trial-Jury Trial-Non-Jury           | 606      | 3<br>276  | 0<br>54 | 0<br>31 | 6<br>967  |  |  |  |  |  |  |  |
| Uncontested/Default                 | 1        | 9         | 54<br>5 | 4       | 967<br>19 |  |  |  |  |  |  |  |
| Withdrawn                           | 0        | 2         | 21      | 2       | 25        |  |  |  |  |  |  |  |
| TOTAL:                              | 644      | 644       | 367     | 157     | 1,812     |  |  |  |  |  |  |  |
| IVIAL.                              | U-T-T    | U-T-T     | 301     | 157     | 1,012     |  |  |  |  |  |  |  |

District 10 Chancery
Dispositions by Case Type and Manner

|                                        | Compromise/<br>settlement-no<br>court hearing | Court<br>approved<br>settlement | Dismissal | Other | Transferred | Trial-jury | Trial-Non-<br>jury | Uncontested/<br>Default | Withdrawn | Total |
|----------------------------------------|-----------------------------------------------|---------------------------------|-----------|-------|-------------|------------|--------------------|-------------------------|-----------|-------|
| Adoption/Surrender                     | 0                                             | 12                              | 1         | 0     | 0           | 0          | 63                 | 4                       | 2         | 82    |
| Appeal from Administrative<br>Hearing  | 0                                             | 0                               | 0         | 0     | 0           | 0          | 2                  | 0                       | 0         | 2     |
| Conservatorship/Guardianship           | 0                                             | 6                               | 2         | 12    | 1           | 0          | 32                 | 0                       | 1         | 54    |
| Contract/Debt/Specific Performance     | 1                                             | 5                               | 9         | 2     | 0           | 0          | 22                 | 3                       | 5         | 47    |
| Damages/Torts                          | 0                                             | 0                               | 1         | 0     | 0           | 0          | 1                  | 0                       | 0         | 2     |
| Divorce with Minor Children            | 0                                             | 69                              | 12        | 1     | 1           | 0          | 68                 | 3                       | 2         | 156   |
| Divorce without Minor Children         | 0                                             | 117                             | 8         | 0     | 1           | 0          | 98                 | 3                       | 2         | 229   |
| Judicial Hospitalization               | 0                                             | 0                               | 1         | 0     | 0           | 0          | 0                  | 0                       | 0         | 1     |
| Legitimation/Paternity                 | 1                                             | 4                               | 1         | 0     | 0           | 0          | 6                  | 0                       | 0         | 12    |
| Miscellaneous General Civil            | 2                                             | 25                              | 9         | 18    | 1           | 0          | 83                 | 1                       | 2         | 141   |
| Orders of Protection                   | 0                                             | 13                              | 63        | 0     | 0           | 3          | 171                | 0                       | 5         | 255   |
| Other Domestic Relations               | 1                                             | 1                               | 0         | 1     | 2           | 0          | 4                  | 0                       | 2         | 11    |
| Probate/Trust                          | 2                                             | 171                             | 4         | 48    | 1           | 1          | 292                | 0                       | 0         | 519   |
| Real Estate Matter                     | 2                                             | 10                              | 15        | 4     | 0           | 0          | 36                 | 4                       | 3         | 74    |
| Residential Parenting/Child<br>Support | 1                                             | 29                              | 96        | 7     | 1           | 2          | 89                 | 1                       | 1         | 227   |
| Total                                  | 10                                            | 462                             | 222       | 93    | 8           | 6          | 967                | 19                      | 25        | 1,812 |