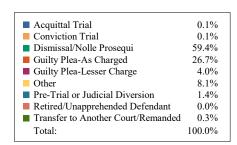

## **DISTRICT 12 CRIMINAL FILINGS AND DISPOSITIONS**

| FILINGS BY OFFENSE                    |                  |                    |                 |                  |                    |                 |                     |  |  |  |  |
|---------------------------------------|------------------|--------------------|-----------------|------------------|--------------------|-----------------|---------------------|--|--|--|--|
|                                       | Bledsoe          | Franklin           | Grundy          | Marion           | Rhea               | Sequatch        | TOTAL               |  |  |  |  |
| Assault                               | 15               | 65                 | 33              | 37               | 41                 | 26              | 217                 |  |  |  |  |
| Burglary/Theft                        | 73               | 123                | 45              | 89               | 63                 | 23              | 416                 |  |  |  |  |
| Drugs                                 | 48               | 157                | 54              | 158              | 195                | 67              | 679                 |  |  |  |  |
| DUI                                   | 2                | 26                 | 7               | 12               | 7                  | 4               | 58                  |  |  |  |  |
| Homicide                              | 1                | 8                  | 0               | 4                | 5                  | 0               | 18                  |  |  |  |  |
| Kidnapping                            | 1                | 9                  | 0               | 3                | 2                  | 0               | 15                  |  |  |  |  |
| Offenses Against Admin. of Government | 74               | 46                 | 24              | 47               | 50                 | 19              | 260                 |  |  |  |  |
| Offenses Against the Family/Person    | 4                | 35                 | 7               | 10               | 39                 | 6               | 101                 |  |  |  |  |
| Other                                 | 3                | 51                 | 18              | 76               | 22                 | 3               | 173                 |  |  |  |  |
| Other Motor Vehicle Offenses          | 13               | 39                 | 23              | 63               | 76                 | 5               | 219                 |  |  |  |  |
| Other Offenses Against Property       | 3                | 166                | 13              | 18               | 9                  | 11              | 220                 |  |  |  |  |
| Other Offenses Against Public Welfare | 7                | 35                 | 15              | 22               | 20                 | 6               | 105                 |  |  |  |  |
| Petition/Motion or Writ               | 0                | 0                  | 1               | 0                | 0                  | 0               | 1                   |  |  |  |  |
| Post Conviction                       | 0                | 0                  | 1               | 1                | 0                  | 0               | 2                   |  |  |  |  |
| Probation Violation                   | 50               | 224                | 76              | 261              | 168                | 97              | 876                 |  |  |  |  |
| Robbery                               | 0                | 2                  | 0               | 7                | 1                  | 0               | 10                  |  |  |  |  |
| Sexual Offense                        | 4                | 55                 | 2               | 25               | 49                 | 18              | 153                 |  |  |  |  |
| TOTAL:                                | 298              | 1,041              | 319             | 833              | 747                | 285             | 3,523               |  |  |  |  |
| DISPOSITIONS BY OFFENSE               |                  |                    |                 |                  |                    |                 |                     |  |  |  |  |
|                                       | Bledsoe          | Franklin           | Grundy          | Marion           | Rhea               | Sequatch        | TOTAL               |  |  |  |  |
| Assault                               | 29               | 65                 | 27              | 40               | 102                | 22              | 285                 |  |  |  |  |
| Burglary/Theft                        | 81               | 92                 | 92              | 117              | 212                | 35              | 629                 |  |  |  |  |
| Drugs                                 | 56               | 145                | 166             | 201              | 514                | 57              | 1,139               |  |  |  |  |
| DUI                                   | 6                | 26                 | 21              | 23               | 40                 | 4               | 120                 |  |  |  |  |
| Homicide                              | 0                | 14                 | 5               | 7                | 4                  | 0               | 30                  |  |  |  |  |
| Kidnapping                            | 2                | 0                  | 2               | 3                | 3                  | 0               | 10                  |  |  |  |  |
| Offenses Against Admin. of Government | 81               | 75                 | 83              | 52               | 81                 | 22              | 394                 |  |  |  |  |
| Offenses Against the Family/Person    | 5                | 36                 | 6               | 31               | 117                | 8               | 203                 |  |  |  |  |
| Other                                 | 1                | 58                 | 40              | 70               | 30                 | 3               | 202                 |  |  |  |  |
| Other Motor Vehicle Offenses          | 21               | 87                 | 47              | 81               | 202                | 3               | 441                 |  |  |  |  |
| Other Offenses Against Property       | 6                | 125                | 22              | 27               | 30                 | 8               | 218                 |  |  |  |  |
| Other Offenses Against Public Welfare | 9                | 39                 | 23              | 27               | 85                 | 4               | 187                 |  |  |  |  |
| Petition/Motion or Writ               | 2                | 0                  | 1               | 0                | 1                  | 0               | 4                   |  |  |  |  |
| Post Conviction                       | 0                | 3                  | 2               | 0                | 1                  | 0               | 6                   |  |  |  |  |
| Probation Violation                   | 53               | 239                | 76              | 238              | 234                | 95              | 935                 |  |  |  |  |
| Robbery                               | 0                | 6                  | 1               | 3                | 9                  | 0               | 19                  |  |  |  |  |
| Sexual Offense TOTAL:                 | 15<br><b>367</b> | 78<br><b>1,088</b> | 4<br><b>618</b> | 49<br><b>969</b> | 85<br><b>1,750</b> | 3<br><b>264</b> | 234<br><b>5,056</b> |  |  |  |  |
| TOTAL.                                |                  |                    |                 |                  | 1,730              | 204             | 3,030               |  |  |  |  |
|                                       |                  |                    |                 | ANNER            | -:                 |                 |                     |  |  |  |  |
| Acquittal After Trial                 |                  | Franklin           | •               | Marion           | Rhea               | Sequatch        | TOTAL               |  |  |  |  |
| Acquittal After Trial                 | 0                | 0                  | 0               | 2                | 1                  | 1               | 4                   |  |  |  |  |
| Conviction After Trial                | 0                | 710                | 0               | 2                | 1                  | 0               | 3                   |  |  |  |  |
| Dismissal/Nolle Prosequi              | 14               |                    | 411             | 514              | 1,262              | 90              | 3,001               |  |  |  |  |
| Guilty Plea-As Charged                | 123              | 139                | 178             | 381              | 382                | 145             | 1,348               |  |  |  |  |
| Guilty Plea-Lesser Charge             | 3                |                    | 18              | 35               | 79                 | 18              | 203                 |  |  |  |  |
| Other                                 | 221              | 171                | 1               | 12               | 6                  | 0               | 411                 |  |  |  |  |
| Pre-Trial or Judicial Diversion       | 6                |                    | 9               | 8                | 18                 | 10              | 69                  |  |  |  |  |
| Retired/Unapprehended Defendant       | 0                | 0                  | 1               | 0                | 1                  | 0               | 2                   |  |  |  |  |
| Transfer to Another Court/Remanded    | 0                | 0                  | 0               | 15               | 0                  | 0               | 15                  |  |  |  |  |
| TOTAL:                                | 367              | 1,088              | 618             | 969              | 1,750              | 264             | 5,056               |  |  |  |  |