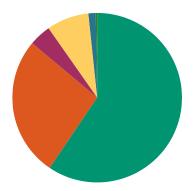

## **DISTRICT 12 CRIMINAL FILINGS AND DISPOSITIONS**

| FILINGS BY OFFENSE                    |                  |                    |                 |                  |                    |                 |                     |  |  |  |  |
|---------------------------------------|------------------|--------------------|-----------------|------------------|--------------------|-----------------|---------------------|--|--|--|--|
|                                       | Bledsoe          | Franklin           | Grundy          | Marion           | Rhea               | Sequatch        | TOTAL               |  |  |  |  |
| Assault                               | 15               | 65                 | 33              | 37               | 41                 | 26              | 217                 |  |  |  |  |
| Burglary/Theft                        | 73               | 123                | 45              | 89               | 63                 | 23              | 416                 |  |  |  |  |
| Drugs                                 | 48               | 157                | 54              | 158              | 195                | 67              | 679                 |  |  |  |  |
| DUI                                   | 2                | 26                 | 7               | 12               | 7                  | 4               | 58                  |  |  |  |  |
| Homicide                              | 1                | 8                  | 0               | 4                | 5                  | 0               | 18                  |  |  |  |  |
| Kidnapping                            | 1                | 9                  | 0               | 3                | 2                  | 0               | 15                  |  |  |  |  |
| Offenses Against Admin. of Government | 74               | 46                 | 24              | 47               | 50                 | 19              | 260                 |  |  |  |  |
| Offenses Against the Family/Person    | 4                | 35                 | 7               | 10               | 39                 | 6               | 101                 |  |  |  |  |
| Other                                 | 3                | 51                 | 18              | 76               | 22                 | 3               | 173                 |  |  |  |  |
| Other Motor Vehicle Offenses          | 13               | 39                 | 23              | 63               | 76                 | 5               | 219                 |  |  |  |  |
| Other Offenses Against Property       | 3                | 166                | 13              | 18               | 9                  | 11              | 220                 |  |  |  |  |
| Other Offenses Against Public Welfare | 7                | 35                 | 15              | 22               | 20                 | 6               | 105                 |  |  |  |  |
| Petition/Motion or Writ               | 0                | 0                  | 1               | 0                | 0                  | 0               | 1                   |  |  |  |  |
| Post Conviction                       | 0                | 0                  | 1               | 1                | 0                  | 0               | 2                   |  |  |  |  |
| Probation Violation                   | 50               | 224                | 76              | 261              | 168                | 97              | 876                 |  |  |  |  |
| Robbery                               | 0                | 2                  | 0               | 7                | 1                  | 0               | 10                  |  |  |  |  |
| Sexual Offense                        | 4                | 55                 | 2               | 25               | 49                 | 18              | 153                 |  |  |  |  |
| TOTAL:                                | 298              | 1,041              | 319             | 833              | 747                | 285             | 3,523               |  |  |  |  |
| DISPOSITIONS BY OFFENSE               |                  |                    |                 |                  |                    |                 |                     |  |  |  |  |
|                                       | Bledsoe          | Franklin           | Grundy          | Marion           | Rhea               | Sequatch        | TOTAL               |  |  |  |  |
| Assault                               | 29               | 65                 | 27              | 40               | 102                | 22              | 285                 |  |  |  |  |
| Burglary/Theft                        | 81               | 92                 | 92              | 117              | 212                | 35              | 629                 |  |  |  |  |
| Drugs                                 | 56               | 145                | 166             | 201              | 514                | 57              | 1,139               |  |  |  |  |
| DUI                                   | 6                | 26                 | 21              | 23               | 40                 | 4               | 120                 |  |  |  |  |
| Homicide                              | 0                | 14                 | 5               | 7                | 4                  | 0               | 30                  |  |  |  |  |
| Kidnapping                            | 2                | 0                  | 2               | 3                | 3                  | 0               | 10                  |  |  |  |  |
| Offenses Against Admin. of Government | 81               | 75                 | 83              | 52               | 81                 | 22              | 394                 |  |  |  |  |
| Offenses Against the Family/Person    | 5                | 36                 | 6               | 31               | 117                | 8               | 203                 |  |  |  |  |
| Other                                 | 1                | 58                 | 40              | 70               | 30                 | 3               | 202                 |  |  |  |  |
| Other Motor Vehicle Offenses          | 21               | 87                 | 47              | 81               | 202                | 3               | 441                 |  |  |  |  |
| Other Offenses Against Property       | 6                | 125                | 22              | 27               | 30                 | 8               | 218                 |  |  |  |  |
| Other Offenses Against Public Welfare | 9                | 39                 | 23              | 27               | 85                 | 4               | 187                 |  |  |  |  |
| Petition/Motion or Writ               | 2                | 0                  | 1               | 0                | 1                  | 0               | 4                   |  |  |  |  |
| Post Conviction                       | 0                | 3                  | 2               | 0                | 1                  | 0               | 6                   |  |  |  |  |
| Probation Violation                   | 53               | 239                | 76              | 238              | 234                | 95              | 935                 |  |  |  |  |
| Robbery                               | 0                | 6                  | 1               | 3                | 9                  | 0               | 19                  |  |  |  |  |
| Sexual Offense TOTAL:                 | 15<br><b>367</b> | 78<br><b>1,088</b> | 4<br><b>618</b> | 49<br><b>969</b> | 85<br><b>1,750</b> | 3<br><b>264</b> | 234<br><b>5,056</b> |  |  |  |  |
| TOTAL.                                |                  |                    |                 |                  | 1,730              | 204             | 3,030               |  |  |  |  |
|                                       |                  |                    |                 | ANNER            | -:                 |                 |                     |  |  |  |  |
| Acquittal After Trial                 |                  | Franklin           | •               | Marion           | Rhea               | Sequatch        | TOTAL               |  |  |  |  |
| Acquittal After Trial                 | 0                | 0                  | 0               | 2                | 1                  | 1               | 4                   |  |  |  |  |
| Conviction After Trial                | 0                | 710                | 0               | 2                | 1                  | 0               | 3                   |  |  |  |  |
| Dismissal/Nolle Prosequi              | 14               |                    | 411             | 514              | 1,262              | 90              | 3,001               |  |  |  |  |
| Guilty Plea-As Charged                | 123              | 139                | 178             | 381              | 382                | 145             | 1,348               |  |  |  |  |
| Guilty Plea-Lesser Charge             | 3                |                    | 18              | 35               | 79                 | 18              | 203                 |  |  |  |  |
| Other                                 | 221              | 171                | 1               | 12               | 6                  | 0               | 411                 |  |  |  |  |
| Pre-Trial or Judicial Diversion       | 6                |                    | 9               | 8                | 18                 | 10              | 69                  |  |  |  |  |
| Retired/Unapprehended Defendant       | 0                | 0                  | 1               | 0                | 1                  | 0               | 2                   |  |  |  |  |
| Transfer to Another Court/Remanded    | 0                | 0                  | 0               | 15               | 0                  | 0               | 15                  |  |  |  |  |
| TOTAL:                                | 367              | 1,088              | 618             | 969              | 1,750              | 264             | 5,056               |  |  |  |  |

<sup>\*</sup>Please note that these totals are the total number of counts filed, rather than the number of cases filed.

District 12 Criminal
Dispositions by Case Type and Manner

|                                             | Acquittal Trial | Conviction Trial | Dismissal/Nolle<br>Prosequi | Guilty Plea-As<br>Charged | Guilty<br>Plea-Lesser<br>Charge | Other | Pre-Trial or<br>Judicial<br>Diversion | Retired/Unappre<br>hended<br>Defendant | Transfer to Another Court/Remanded | Total |
|---------------------------------------------|-----------------|------------------|-----------------------------|---------------------------|---------------------------------|-------|---------------------------------------|----------------------------------------|------------------------------------|-------|
| Assault                                     | 1               | 2                | 169                         | 64                        | 14                              | 21    | 13                                    | 0                                      | 1                                  | 285   |
| Burglary/Theft                              | 0               | 0                | 341                         | 200                       | 26                              | 46    | 14                                    | 0                                      | 2                                  | 629   |
| Drugs                                       | 0               | 0                | 753                         | 218                       | 105                             | 45    | 17                                    | 0                                      | 1                                  | 1,139 |
| DUI                                         | 0               | 0                | 71                          | 26                        | 11                              | 6     | 0                                     | 1                                      | 5                                  | 120   |
| Homicide                                    | 1               | 0                | 18                          | 7                         | 3                               | 0     | 1                                     | 0                                      | 0                                  | 30    |
| Kidnapping                                  | 0               | 1                | 7                           | 0                         | 0                               | 2     | 0                                     | 0                                      | 0                                  | 10    |
| Offenses Against Admin. of Government       | 2               | 0                | 219                         | 101                       | 10                              | 52    | 10                                    | 0                                      | 0                                  | 394   |
| Offenses Against<br>the<br>Family/Person    | 0               | 0                | 159                         | 27                        | 7                               | 3     | 7                                     | 0                                      | 0                                  | 203   |
| Other                                       | 0               | 0                | 141                         | 55                        | 5                               | 0     | 0                                     | 0                                      | 1                                  | 202   |
| Other Motor<br>Vehicle Offenses             | 0               | 0                | 401                         | 14                        | 1                               | 23    | 0                                     | 0                                      | 2                                  | 441   |
| Other Offenses<br>Against Property          | 0               | 0                | 181                         | 29                        | 2                               | 4     | 2                                     | 0                                      | 0                                  | 218   |
| Other Offenses<br>Against Public<br>Welfare | 0               | 0                | 148                         | 28                        | 1                               | 6     | 0                                     | 1                                      | 3                                  | 187   |
| Petition/MW, Post Conv., Prob. Viol.        | 0               | 0                | 197                         | 557                       | 0                               | 189   | 2                                     | 0                                      | 0                                  | 945   |
| Robbery                                     | 0               | 0                | 18                          | 1                         | 0                               | 0     | 0                                     | 0                                      | 0                                  | 19    |
| Sexual Offense                              | 0               | 0                | 178                         | 21                        | 18                              | 14    | 3                                     | 0                                      | 0                                  | 234   |
| Total                                       | 4               | . 3              | 3,001                       | 1,348                     | 203                             | 411   | 69                                    | 2                                      | 15                                 | 5,056 |