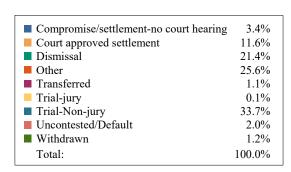

## **DISTRICT 9 CHANCERY FILINGS AND DISPOSITIONS**

| FILINGS BY TYPE                                  |             |           |          |             |            |  |  |  |  |  |  |
|--------------------------------------------------|-------------|-----------|----------|-------------|------------|--|--|--|--|--|--|
|                                                  | Loudon      | Meigs     | Morgan   | Roane       | TOTAL      |  |  |  |  |  |  |
| Adoption/Surrender                               | 10          | 3         | 18       | 27          | 58         |  |  |  |  |  |  |
| Appeal from Administrative Hearing               | 0           | 0         | 0        | 1           | 1          |  |  |  |  |  |  |
| Conservatorship/Guardianship                     | 13          | 8         | 4        | 70          | 95         |  |  |  |  |  |  |
| Contract/Debt/Specific Performance               | 11          | 4         | 4        | 4           | 23         |  |  |  |  |  |  |
| Damages/Torts                                    | 0           | 0         | 1        | 0           | 1          |  |  |  |  |  |  |
| Divorce with Minor Children                      | 12          | 15        | 8        | 7           | 42         |  |  |  |  |  |  |
| Divorce without Minor Children                   | 9           | 38        | 14       | 14          | 75         |  |  |  |  |  |  |
| General Sessions/Juvenile Appeal                 | 0           | 0         | 0        | 0           | 0          |  |  |  |  |  |  |
| nterstate Support                                | 0           | 0         | 0        | 0           | 0          |  |  |  |  |  |  |
| Judicial Hospitalization                         | 0           | 0         | 0        | 0           | 0          |  |  |  |  |  |  |
| _egitimation/Paternity                           | 0           | 1         | 1        | 8           | 10         |  |  |  |  |  |  |
| Medical Malpractice                              | 0           | 0         | 0        | 0           | 0          |  |  |  |  |  |  |
| Miscellaneous General Civil Orders of Protection | 23<br>0     | 25<br>114 | 12<br>0  | 39<br>0     | 99<br>114  |  |  |  |  |  |  |
| Other Domestic Relations                         | 1           | 114       | 0        | 0           | 114        |  |  |  |  |  |  |
| Other Domestic Relations  Probate/Trust          | 0           | 45        | 66       | 214         | 325        |  |  |  |  |  |  |
| Real Estate Matter                               | 27          | 45<br>1   | 10       | 73          | 325<br>111 |  |  |  |  |  |  |
| Residential Parenting/Child Support              | 42          | 1         | 35       | 73<br>116   | 194        |  |  |  |  |  |  |
| Workers Compensation                             | 0           | 0         | 0        | 0           | 0          |  |  |  |  |  |  |
| TOTAL:                                           | 148         | 267       | 173      | 57 <b>3</b> | 1,161      |  |  |  |  |  |  |
|                                                  | DISPOSI     | TIONS BY  | TYPE     |             |            |  |  |  |  |  |  |
|                                                  | Loudon      | Meigs     | Morgan   | Roane       | TOTAL      |  |  |  |  |  |  |
| Adoption/Surrender                               | 9           | 7         | 13       | 26          | 55         |  |  |  |  |  |  |
| Appeal from Administrative Hearing               | 0           | 0         | 0        | 0           | 0          |  |  |  |  |  |  |
| Conservatorship/Guardianship                     | 10          | 6         | 5        | 68          | 89         |  |  |  |  |  |  |
| Contract/Debt/Specific Performance               | 11          | 5         | 5        | 8           | 29         |  |  |  |  |  |  |
| Damages/Torts                                    | 0           | 0         | 1        | 0           | 1          |  |  |  |  |  |  |
| Divorce with Minor Children                      | 13          | 15        | 10       | 7           | 45         |  |  |  |  |  |  |
| Divorce without Minor Children                   | 11          | 42        | 9        | 6           | 68         |  |  |  |  |  |  |
| General Sessions/Juvenile Appeal                 | 0           | 0         | 0        | 0           | 0          |  |  |  |  |  |  |
| nterstate Support                                | 0           | 0         | 1        | 0           | 1          |  |  |  |  |  |  |
| Judicial Hospitalization                         | 0           | 0         | 0        | 0           | 0          |  |  |  |  |  |  |
| _egitimation/Paternity                           | 0           | 1         | 1        | 11          | 13         |  |  |  |  |  |  |
| Medical Malpractice                              | 0           | 0         | 0        | 0           | 0          |  |  |  |  |  |  |
| Miscellaneous General Civil                      | 22          | 25        | 13       | 37          | 97         |  |  |  |  |  |  |
| Orders of Protection                             | 0           | 110       | 0        | 0           | 110        |  |  |  |  |  |  |
| Other Domestic Relations                         | 1<br>0      | 10<br>51  | 0<br>57  | 0<br>197    | 11<br>205  |  |  |  |  |  |  |
| Probate/Trust<br>Real Estate Matter              | 0<br>23     | 51<br>1   | 57<br>20 | 187<br>51   | 295<br>05  |  |  |  |  |  |  |
| Residential Parenting/Child Support              | 23<br>35    | 1<br>0    | 20<br>45 | 132         | 95<br>212  |  |  |  |  |  |  |
| Workers Compensation                             | 0           | 0         | 0        | 4           | 4          |  |  |  |  |  |  |
| TOTAL:                                           | 135         | 273       | 180      | 537         | 1,125      |  |  |  |  |  |  |
|                                                  | DISPOSITION | ONS BY N  | IANNER   |             |            |  |  |  |  |  |  |
| Loudon Meigs Morgan Roane TOTAL                  |             |           |          |             |            |  |  |  |  |  |  |
| Compromise/Settlement-No Hearing                 | 15          | 2         | 18       | 3           | 38         |  |  |  |  |  |  |
| Court Approved Settlement                        | 3           | 122       | 4        | 2           | 131        |  |  |  |  |  |  |
| Dismissal                                        | 44          | 54        | 39       | 104         | 241        |  |  |  |  |  |  |
| Other                                            | 1           | 18        | 4        | 265         | 288        |  |  |  |  |  |  |
| Fransferred                                      | 2           | 7         | 1        | 2           | 12         |  |  |  |  |  |  |
| Trial-Jury                                       | 0           | 1         | 0        | 0           | 1          |  |  |  |  |  |  |
| Trial-Non-Jury                                   | 66          | 39        | 113      | 161         | 379        |  |  |  |  |  |  |
|                                                  | 4           | 47        | 4        | ^           | 22         |  |  |  |  |  |  |
| Uncontested/Default<br>Withdrawn                 | 4<br>0      | 17<br>13  | 1<br>0   | 0<br>0      | 22<br>13   |  |  |  |  |  |  |