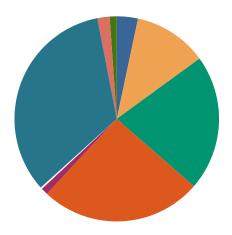

District 9 Chancery
Dispositions by Case Type and Manner

|                                        | Compromise/<br>settlement-no<br>court hearing | Court<br>approved<br>settlement | Dismissal | Other | Transferred | Trial-jury | Trial-Non-<br>jury | Uncontested/<br>Default | Withdrawn | Total |
|----------------------------------------|-----------------------------------------------|---------------------------------|-----------|-------|-------------|------------|--------------------|-------------------------|-----------|-------|
| Adoption/Surrender                     | 0                                             | 3                               | 4         | 0     | 1           | 0          | 46                 | 1                       | 0         | 55    |
| Conservatorship/Guardianship           | 2                                             | 3                               | 4         | 59    | 2           | 0          | 19                 | 0                       | 0         | 89    |
| Contract/Debt/Specific<br>Performance  | 3                                             | 2                               | 11        | 1     | 0           | 0          | 10                 | 2                       | 0         | 29    |
| Damages/Torts                          | 0                                             | 0                               | 0         | 0     | 0           | 0          | 1                  | 0                       | 0         | 1     |
| Divorce with Minor Children            | 1                                             | 11                              | 5         | 0     | 2           | 0          | 24                 | 2                       | 0         | 45    |
| Divorce without Minor Children         | 1                                             | 26                              | 6         | 1     | 0           | 0          | 28                 | 5                       | 1         | 68    |
| Interstate Support                     | 0                                             | 0                               | 1         | 0     | 0           | 0          | 0                  | 0                       | 0         | 1     |
| Legitimation/Paternity                 | 0                                             | 1                               | 3         | 0     | 0           | 0          | 9                  | 0                       | 0         | 13    |
| Miscellaneous General Civil            | 5                                             | 7                               | 20        | 22    | 2           | 0          | 38                 | 1                       | 2         | 97    |
| Orders of Protection                   | 0                                             | 44                              | 37        | 6     | 3           | 0          | 5                  | 5                       | 10        | 110   |
| Other Domestic Relations               | 0                                             | 2                               | 6         | 0     | 0           | 0          | 3                  | 0                       | 0         | 11    |
| Probate/Trust                          | 14                                            | 31                              | 14        | 196   | 1           | 1          | 37                 | 1                       | 0         | 295   |
| Real Estate Matter                     | 7                                             | 1                               | 36        | 0     | 0           | 0          | 46                 | 5                       | 0         | 95    |
| Residential Parenting/Child<br>Support | 5                                             | 0                               | 93        | 3     | 1           | 0          | 110                | 0                       | 0         | 212   |
| Workers Compensation                   | 0                                             | 0                               | 1         | 0     | 0           | 0          | 3                  | 0                       | 0         | 4     |
| Total                                  | 38                                            | 131                             | 241       | 288   | 12          | 1          | 379                | 22                      | 13        | 1,125 |