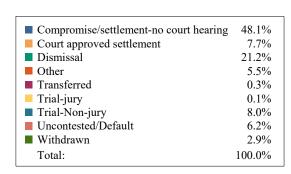

## **DISTRICT 19 CIRCUIT FILINGS AND DISPOSITIONS**

|                                                            | FILINGS BY         | TYPE            |                     |  |  |  |  |  |  |  |
|------------------------------------------------------------|--------------------|-----------------|---------------------|--|--|--|--|--|--|--|
|                                                            |                    |                 | TOT::               |  |  |  |  |  |  |  |
| Adaption/Currender                                         | Montgomery         | Robertson       | <b>TOTAL</b><br>160 |  |  |  |  |  |  |  |
| Adoption/Surrender Appeal from Administrative Hearing      | 131<br>0           | 29<br>10        | 100                 |  |  |  |  |  |  |  |
| Conservatorship/Guardianship                               | 1                  | 0               | 10                  |  |  |  |  |  |  |  |
| Contract/Debt/Specific Performance                         | 93                 | 16              | 109                 |  |  |  |  |  |  |  |
| Damages/Torts                                              | 338                | 113             | 451                 |  |  |  |  |  |  |  |
| Divorce with Minor Children                                | 511                | 90              | 601                 |  |  |  |  |  |  |  |
| Divorce without Minor Children                             | 599                | 101             | 700                 |  |  |  |  |  |  |  |
| General Sessions/Juvenile Appeal                           | 5                  | 0               | 5                   |  |  |  |  |  |  |  |
| Interstate Support                                         | 102                | 0               | 102                 |  |  |  |  |  |  |  |
| Judicial Hospitalization                                   | 0                  | 0               | 0                   |  |  |  |  |  |  |  |
| Legitimation/Paternity                                     | 1                  | 1               | 2                   |  |  |  |  |  |  |  |
| Medical Malpractice                                        | 8                  | 0               | 8                   |  |  |  |  |  |  |  |
| Miscellaneous General Civil                                | 123                | 47              | 170                 |  |  |  |  |  |  |  |
| Orders of Protection                                       | 21                 | 1               | 22                  |  |  |  |  |  |  |  |
| Other Domestic Relations                                   | 22                 | 4               | 26                  |  |  |  |  |  |  |  |
| Probate/Trust                                              | 2                  | 0               | 2                   |  |  |  |  |  |  |  |
| Real Estate Matter                                         | 8                  | 0               | 8                   |  |  |  |  |  |  |  |
| Residential Parenting/Child Support                        | 423                | 180             | 603                 |  |  |  |  |  |  |  |
| Workers Compensation                                       | 0                  | 0               | 0                   |  |  |  |  |  |  |  |
| TOTAL:                                                     | 2,388              | 592             | 2,980               |  |  |  |  |  |  |  |
|                                                            | DISPOSITIONS E     | BY TYPE         |                     |  |  |  |  |  |  |  |
|                                                            | Montgomery         | Robertson       | TOTAL               |  |  |  |  |  |  |  |
| Adoption/Surrender                                         | 128                | 34              | 162                 |  |  |  |  |  |  |  |
| Appeal from Administrative Hearing                         | 0                  | 10              | 10                  |  |  |  |  |  |  |  |
| Conservatorship/Guardianship                               | 1                  | 0               | 1                   |  |  |  |  |  |  |  |
| Contract/Debt/Specific Performance                         | 54                 | 17              | 71                  |  |  |  |  |  |  |  |
| Damages/Torts                                              | 300                | 84              | 384                 |  |  |  |  |  |  |  |
| Divorce with Minor Children                                | 449                | 65              | 514                 |  |  |  |  |  |  |  |
| Divorce without Minor Children                             | 579                | 89              | 668                 |  |  |  |  |  |  |  |
| General Sessions/Juvenile Appeal                           | 3                  | 1               | 4                   |  |  |  |  |  |  |  |
| Interstate Support                                         | 131                | 0               | 131                 |  |  |  |  |  |  |  |
| Judicial Hospitalization                                   | 0                  | 0               | 0                   |  |  |  |  |  |  |  |
| Legitimation/Paternity                                     | 4                  | 2               | 6                   |  |  |  |  |  |  |  |
| Medical Malpractice Miscellaneous General Civil            | 3<br>159           | 2<br>48         | 5<br>207            |  |  |  |  |  |  |  |
| Orders of Protection                                       | 18                 | 46<br>1         | 207<br>19           |  |  |  |  |  |  |  |
| Other Domestic Relations                                   | 28                 | 3               | 31                  |  |  |  |  |  |  |  |
| Probate/Trust                                              | 20                 | 0               | 2                   |  |  |  |  |  |  |  |
| Real Estate Matter                                         | 9                  | 1               | 10                  |  |  |  |  |  |  |  |
| Residential Parenting/Child Support                        | 425                | 183             | 608                 |  |  |  |  |  |  |  |
| Workers Compensation                                       | 1                  | 0               | 1                   |  |  |  |  |  |  |  |
| TOTAL:                                                     | 2,294              | 540             | 2,834               |  |  |  |  |  |  |  |
|                                                            | DISPOSITIONS BY    | MANNER          |                     |  |  |  |  |  |  |  |
|                                                            |                    |                 |                     |  |  |  |  |  |  |  |
| Compression/Cottlement No House                            | Montgomery         | Robertson       | TOTAL               |  |  |  |  |  |  |  |
| Compromise/Settlement-No Hearing Court Approved Settlement | 1,175<br>104       | 189<br>114      | 1,364<br>218        |  |  |  |  |  |  |  |
| Dismissal                                                  | 449                | 114<br>151      | 600                 |  |  |  |  |  |  |  |
| Other                                                      | 114                | 41              | 155                 |  |  |  |  |  |  |  |
| Transferred                                                | 5                  | 4               | 9                   |  |  |  |  |  |  |  |
| Trial-Jury                                                 | 3                  | 1               | 4                   |  |  |  |  |  |  |  |
| Trial-Non-Jury                                             | 209                | 17              | 226                 |  |  |  |  |  |  |  |
| Uncontested/Default                                        | 154                | 21              | 175                 |  |  |  |  |  |  |  |
| Withdrawn TOTAL:                                           | 81<br><b>2,294</b> | 2<br><b>540</b> | 83<br><b>2,834</b>  |  |  |  |  |  |  |  |
| IOIAL.                                                     | 2,234              | 340             | 2,034               |  |  |  |  |  |  |  |