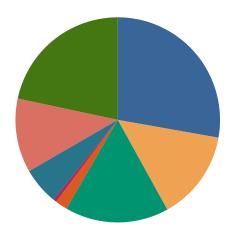

District 16 Chancery
Dispositions by Case Type and Manner

|                                        | Compromise/<br>settlement-no<br>court hearing | Court<br>approved<br>settlement | Dismissal | Other | Transferred | Trial-jury | Trial-Non-<br>jury | Uncontested/<br>Default | Withdrawn | Total |
|----------------------------------------|-----------------------------------------------|---------------------------------|-----------|-------|-------------|------------|--------------------|-------------------------|-----------|-------|
| Adoption/Surrender                     | 7                                             | 70                              | 9         | 0     | 0           | 2          | 2                  | 44                      | 9         | 143   |
| Appeal from Administrative<br>Hearing  | 0                                             | 0                               | 1         | 0     | 0           | 0          | 2                  | 0                       | 0         | 3     |
| Conservatorship/Guardianship           | 0                                             | 9                               | 0         | 0     | 0           | 1          | 4                  | 40                      | 5         | 59    |
| Contract/Debt/Specific Performance     | 7                                             | 3                               | 17        | 0     | 0           | 1          | 4                  | 14                      | 44        | 90    |
| Divorce with Minor Children            | 300                                           | 5                               | 56        | 4     | 1           | 0          | 65                 | 21                      | 41        | 493   |
| Divorce without Minor Children         | 393                                           | 1                               | 53        | 0     | 1           | 0          | 32                 | 33                      | 27        | 540   |
| Interstate Support                     | 0                                             | 6                               | 0         | 0     | 0           | 0          | 2                  | 51                      | 12        | 71    |
| Judicial Hospitalization               | 0                                             | 0                               | 414       | 0     | 0           | 0          | 37                 | 0                       | 0         | 451   |
| Legitimation/Paternity                 | 17                                            | 27                              | 5         | 0     | 1           | 0          | 7                  | 5                       | 8         | 70    |
| Miscellaneous General Civil            | 268                                           | 21                              | 14        | 2     | 0           | 0          | 13                 | 58                      | 38        | 414   |
| Orders of Protection                   | 0                                             | 189                             | 13        | 61    | 12          | 0          | 6                  | 154                     | 529       | 964   |
| Other Domestic Relations               | 8                                             | 16                              | 2         | 1     | 0           | 0          | 3                  | 2                       | 8         | 40    |
| Probate/Trust                          | 31                                            | 3                               | 2         | 0     | 0           | 0          | 0                  | 4                       | 2         | 42    |
| Real Estate Matter                     | 5                                             | 7                               | 1         | 0     | 0           | 0          | 6                  | 5                       | 12        | 36    |
| Residential Parenting/Child<br>Support | 36                                            | 185                             | 43        | 0     | 9           | 0          | 34                 | 25                      | 92        | 424   |
| Total                                  | 1,072                                         | 542                             | 630       | 68    | 24          | 4          | 217                | 456                     | 827       | 3,840 |