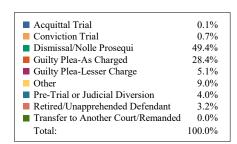

## **DISTRICT 16 CRIMINAL FILINGS AND DISPOSITIONS**

| FILINGS BY OFFENSE                                            |                |            |                |  |  |  |  |  |  |
|---------------------------------------------------------------|----------------|------------|----------------|--|--|--|--|--|--|
|                                                               | Cannon         | Rutherford | TOTAL          |  |  |  |  |  |  |
| Assault                                                       | 13             | 556        | 569            |  |  |  |  |  |  |
| Burglary/Theft                                                | 24             | 1,019      | 1,043          |  |  |  |  |  |  |
| Drugs                                                         | 97             | 2,035      | 2,132          |  |  |  |  |  |  |
| DUI                                                           | 3              | 440        | 443            |  |  |  |  |  |  |
| Homicide                                                      | 1              | 77         | 78             |  |  |  |  |  |  |
| Kidnapping                                                    | 2              | 58         | 60             |  |  |  |  |  |  |
| Offenses Against Admin. of Government                         | 27             | 488        | 515            |  |  |  |  |  |  |
| Offenses Against the Family/Person                            | 12             | 317        | 329            |  |  |  |  |  |  |
| Other Other Motor Vehicle Offenses                            | 6<br>42        | 274        | 280            |  |  |  |  |  |  |
|                                                               |                | 453        | 495<br>584     |  |  |  |  |  |  |
| Other Offenses Against Public Welfers                         | 1<br>18        | 583<br>523 | 541            |  |  |  |  |  |  |
| Other Offenses Against Public Welfare Petition/Motion or Writ | 0              | 698        | 698            |  |  |  |  |  |  |
| Post Conviction                                               | 0              | 4          | 4              |  |  |  |  |  |  |
| Probation Violation                                           | 114            | 970        | 1,084          |  |  |  |  |  |  |
| Robbery                                                       | 0              | 45         | 45             |  |  |  |  |  |  |
| Sexual Offense                                                | 13             | 338        | 351            |  |  |  |  |  |  |
| TOTAL:                                                        | 373            | 8,878      | 9,251          |  |  |  |  |  |  |
| DI                                                            | SPOSITIONS BY  |            | -,             |  |  |  |  |  |  |
|                                                               | Cannon         | Rutherford | TOTAL          |  |  |  |  |  |  |
| Assault                                                       | 15             | 440        | 455            |  |  |  |  |  |  |
| Burglary/Theft                                                | 22             | 974        | 996            |  |  |  |  |  |  |
| Drugs                                                         | 69             | 1,971      | 2,040          |  |  |  |  |  |  |
| DUI                                                           | 3              | 352        | 355            |  |  |  |  |  |  |
| Homicide                                                      | 2              | 73         | 75             |  |  |  |  |  |  |
| Kidnapping                                                    | -<br>1         | 53         | 54             |  |  |  |  |  |  |
| Offenses Against Admin. of Government                         | 31             | 430        | 461            |  |  |  |  |  |  |
| Offenses Against the Family/Person                            | 4              | 287        | 291            |  |  |  |  |  |  |
| Other                                                         | 5              | 262        | 267            |  |  |  |  |  |  |
| Other Motor Vehicle Offenses                                  | 31             | 436        | 467            |  |  |  |  |  |  |
| Other Offenses Against Property                               | 1              | 798        | 799            |  |  |  |  |  |  |
| Other Offenses Against Public Welfare                         | 11             | 449        | 460            |  |  |  |  |  |  |
| Petition/Motion or Writ                                       | 0              | 702        | 702            |  |  |  |  |  |  |
| Post Conviction                                               | 0              | 7          | 7              |  |  |  |  |  |  |
| Probation Violation                                           | 116            | 884        | 1,000          |  |  |  |  |  |  |
| Robbery                                                       | 0              | 66         | 66             |  |  |  |  |  |  |
| Sexual Offense                                                | 2              | 356        | 358            |  |  |  |  |  |  |
| TOTAL:                                                        | 313            | 8,540      | 8,853          |  |  |  |  |  |  |
| <u>D</u>                                                      | ISPOSITIONS BY |            |                |  |  |  |  |  |  |
| A a suithful After Trial                                      | Cannon         | Rutherford | TOTAL          |  |  |  |  |  |  |
| Acquittal After Trial                                         | 0              | 13         | 13             |  |  |  |  |  |  |
| Conviction After Trial                                        | 1              | 62         | 63<br>4 377    |  |  |  |  |  |  |
| Dismissal/Nolle Prosequi                                      | 145            | 4,232      | 4,377<br>3,511 |  |  |  |  |  |  |
| Guilty Plea-As Charged                                        | 162            | 2,349      | 2,511<br>450   |  |  |  |  |  |  |
| Guilty Plea-Lesser Charge<br>Other                            | 1<br>0         | 449<br>700 |                |  |  |  |  |  |  |
| Other Pre-Trial or Judicial Diversion                         | 4              | 799<br>351 | 799<br>355     |  |  |  |  |  |  |
| Retired/Unapprehended Defendant                               | 0              | 284        | 284            |  |  |  |  |  |  |
| Transfer to Another Court/Remanded                            | 0              | 204<br>1   | 204<br>1       |  |  |  |  |  |  |
| TOTAL:                                                        | 313            | 8,540      | 8,853          |  |  |  |  |  |  |
| I JIAL.                                                       | 313            | 0,040      | 0,000          |  |  |  |  |  |  |