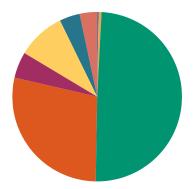

## **DISTRICT 16 CRIMINAL FILINGS AND DISPOSITIONS**

| FILINGS BY OFFENSE                                            |                |            |                |  |  |  |  |  |  |
|---------------------------------------------------------------|----------------|------------|----------------|--|--|--|--|--|--|
|                                                               | Cannon         | Rutherford | TOTAL          |  |  |  |  |  |  |
| Assault                                                       | 13             | 556        | 569            |  |  |  |  |  |  |
| Burglary/Theft                                                | 24             | 1,019      | 1,043          |  |  |  |  |  |  |
| Drugs                                                         | 97             | 2,035      | 2,132          |  |  |  |  |  |  |
| DUI                                                           | 3              | 440        | 443            |  |  |  |  |  |  |
| Homicide                                                      | 1              | 77         | 78             |  |  |  |  |  |  |
| Kidnapping                                                    | 2              | 58         | 60             |  |  |  |  |  |  |
| Offenses Against Admin. of Government                         | 27             | 488        | 515            |  |  |  |  |  |  |
| Offenses Against the Family/Person                            | 12             | 317        | 329            |  |  |  |  |  |  |
| Other Other Motor Vehicle Offenses                            | 6<br>42        | 274        | 280            |  |  |  |  |  |  |
|                                                               |                | 453        | 495<br>584     |  |  |  |  |  |  |
| Other Offenses Against Public Welfers                         | 1<br>18        | 583<br>523 | 541            |  |  |  |  |  |  |
| Other Offenses Against Public Welfare Petition/Motion or Writ | 0              | 698        | 698            |  |  |  |  |  |  |
| Post Conviction                                               | 0              | 4          | 4              |  |  |  |  |  |  |
| Probation Violation                                           | 114            | 970        | 1,084          |  |  |  |  |  |  |
| Robbery                                                       | 0              | 45         | 45             |  |  |  |  |  |  |
| Sexual Offense                                                | 13             | 338        | 351            |  |  |  |  |  |  |
| TOTAL:                                                        | 373            | 8,878      | 9,251          |  |  |  |  |  |  |
| DI                                                            | SPOSITIONS BY  |            | -,             |  |  |  |  |  |  |
|                                                               | Cannon         | Rutherford | TOTAL          |  |  |  |  |  |  |
| Assault                                                       | 15             | 440        | 455            |  |  |  |  |  |  |
| Burglary/Theft                                                | 22             | 974        | 996            |  |  |  |  |  |  |
| Drugs                                                         | 69             | 1,971      | 2,040          |  |  |  |  |  |  |
| DUI                                                           | 3              | 352        | 355            |  |  |  |  |  |  |
| Homicide                                                      | 2              | 73         | 75             |  |  |  |  |  |  |
| Kidnapping                                                    | -<br>1         | 53         | 54             |  |  |  |  |  |  |
| Offenses Against Admin. of Government                         | 31             | 430        | 461            |  |  |  |  |  |  |
| Offenses Against the Family/Person                            | 4              | 287        | 291            |  |  |  |  |  |  |
| Other                                                         | 5              | 262        | 267            |  |  |  |  |  |  |
| Other Motor Vehicle Offenses                                  | 31             | 436        | 467            |  |  |  |  |  |  |
| Other Offenses Against Property                               | 1              | 798        | 799            |  |  |  |  |  |  |
| Other Offenses Against Public Welfare                         | 11             | 449        | 460            |  |  |  |  |  |  |
| Petition/Motion or Writ                                       | 0              | 702        | 702            |  |  |  |  |  |  |
| Post Conviction                                               | 0              | 7          | 7              |  |  |  |  |  |  |
| Probation Violation                                           | 116            | 884        | 1,000          |  |  |  |  |  |  |
| Robbery                                                       | 0              | 66         | 66             |  |  |  |  |  |  |
| Sexual Offense                                                | 2              | 356        | 358            |  |  |  |  |  |  |
| TOTAL:                                                        | 313            | 8,540      | 8,853          |  |  |  |  |  |  |
| <u>D</u>                                                      | ISPOSITIONS BY |            |                |  |  |  |  |  |  |
| A a suithful After Trial                                      | Cannon         | Rutherford | TOTAL          |  |  |  |  |  |  |
| Acquittal After Trial                                         | 0              | 13         | 13             |  |  |  |  |  |  |
| Conviction After Trial                                        | 1              | 62         | 63<br>4 377    |  |  |  |  |  |  |
| Dismissal/Nolle Prosequi                                      | 145            | 4,232      | 4,377<br>3,511 |  |  |  |  |  |  |
| Guilty Plea-As Charged                                        | 162            | 2,349      | 2,511<br>450   |  |  |  |  |  |  |
| Guilty Plea-Lesser Charge<br>Other                            | 1<br>0         | 449<br>700 |                |  |  |  |  |  |  |
| Other Pre-Trial or Judicial Diversion                         | 4              | 799<br>351 | 799<br>355     |  |  |  |  |  |  |
| Retired/Unapprehended Defendant                               | 0              | 284        | 284            |  |  |  |  |  |  |
| Transfer to Another Court/Remanded                            | 0              | 204<br>1   | 204<br>1       |  |  |  |  |  |  |
| TOTAL:                                                        | 313            | 8,540      | 8,853          |  |  |  |  |  |  |
| I JIAL.                                                       | 313            | 0,040      | 0,000          |  |  |  |  |  |  |