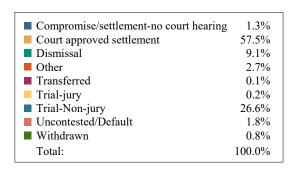

## **DISTRICT 12 CHANCERY FILINGS AND DISPOSITIONS**

| Bledsoe Franklin   Grundy   Marion   Rhea   Sequatch   TOT                                                                                                                                                                                                                                                                                                                                                                                                                                                                                                                                                                                                                                                                                                                                                                                                                                                                                                                                                                                                                                                                                                                                                                                                                                                                                                                                                                                                                                                                                                                                                                                                                                                                                                                                                                                                                                                                                                                                                                                                                                                                   |    |
|------------------------------------------------------------------------------------------------------------------------------------------------------------------------------------------------------------------------------------------------------------------------------------------------------------------------------------------------------------------------------------------------------------------------------------------------------------------------------------------------------------------------------------------------------------------------------------------------------------------------------------------------------------------------------------------------------------------------------------------------------------------------------------------------------------------------------------------------------------------------------------------------------------------------------------------------------------------------------------------------------------------------------------------------------------------------------------------------------------------------------------------------------------------------------------------------------------------------------------------------------------------------------------------------------------------------------------------------------------------------------------------------------------------------------------------------------------------------------------------------------------------------------------------------------------------------------------------------------------------------------------------------------------------------------------------------------------------------------------------------------------------------------------------------------------------------------------------------------------------------------------------------------------------------------------------------------------------------------------------------------------------------------------------------------------------------------------------------------------------------------|----|
| Adoption/Surrender 5 24 8 11 17 8 73 Appeal from Administrative Hearing 1 0 0 0 0 0 0 1 Conservatorship/Guardianship 2 10 10 10 18 7 57 Contract/Debt/Specific Performance 1 7 0 1 5 1 15 Damages/Torts 0 0 0 0 0 0 0 0 0 Divorce with Minor Children 5 38 9 14 15 7 88 Divorce without Minor Children 5 53 33 18 23 13 145 General Sessions/Juvenile Appeal 0 0 0 0 0 0 0 0 0 Interstate Support 0 0 0 0 0 0 0 0 0 0 Interstate Support 0 0 0 0 0 0 0 0 0 0 0 Indical Hospitalization 0 0 0 0 0 0 0 0 0 0 Idical Hospitalization 0 0 0 0 0 0 0 0 0 0 0 Idical Malpractice 0 0 0 0 0 0 0 0 0 0 0 0 Miscellaneous General Civil 14 30 8 27 35 7 121 Orders of Protection 0 2 0 0 0 4 0 6 Other Domestic Relations 0 0 0 0 0 4 0 6 Other Domestic Relations 0 0 0 0 0 0 4 0 6 Other Domestic Relations 0 0 0 0 0 0 0 0 0 0 0 Residential Parenting/Child Support 3 23 20 1 10 2 259 Workers Compensation 0 0 0 0 0 0 0 0 0 0 0 0 TOTAL: 101 373 148 210 245 117 194    DISPOSITIONS BY TYPE                                                                                                                                                                                                                                                                                                                                                                                                                                                                                                                                                                                                                                                                                                                                                                                                                                                                                                                                                                                                                                                                                                                                    |    |
| Conservatorship/Guardianship 2 10 10 10 10 18 7 57 Contract/Debt/Specific Performance 1 7 0 1 5 1 15 Damages/Torts 0 0 0 0 0 0 0 0 0 0 0 Divorce with Minor Children 5 38 9 14 15 7 88 Divorce without Minor Children 5 53 33 18 23 13 145 General Sessions/Juvenile Appeal 0 0 0 0 0 0 0 0 0 Interstate Support 0 0 0 0 0 0 0 0 0 0 0 Judicial Hospitalization 0 0 0 0 0 0 0 0 0 0 0 Legitimation/Paternity 0 0 0 1 1 1 0 1 3 Medical Malpractice 0 0 0 0 0 0 0 0 0 0 0 Miscellaneous General Civil 14 30 8 27 35 7 121 Orders of Protection 0 2 0 0 0 4 0 6 Other Domestic Relations 0 0 0 0 0 4 0 6 Other Domestic Relations 0 0 0 0 0 4 0 4 Probate/Trust 52 168 49 107 94 48 518 Real Estate Matter 13 18 10 20 20 23 104 Residential Parenting/Child Support 3 23 20 1 10 22 59 Workers Compensation 0 0 0 0 0 0 0 0 0 0 0 0 TOTAL: 101 373 148 210 245 117 ,194   DISPOSITIONS BY TYPE   Bledsoe Franklin Grundy Marion Rhea 3 53 Adoption/Surrender 4 25 7 4 10 3 53 Appeal from Administrative Hearing 0 0 1 0 0 0 0 0 1 Conservatorship/Guardianship 4 11 9 30 18 14 86 Contract/Debt/Specific Performance 1 12 3 7 12 1 36 Damages/Torts 0 0 0 0 0 0 0 0 0 0 0 0 Divorce with Minor Children 5 46 16 10 19 9 105 Divorce with Minor Children 9 54 27 21 31 22 164 General Sessions/Juvenile Appeal 0 0 0 0 0 0 0 0 0 0 0 0 0 0 0 0 0 0 0                                                                                                                                                                                                                                                                                                                                                                                                                                                                                                                                                                                                                                                                                                                                                                          | .L |
| Contract/Debt/Specific Performance                                                                                                                                                                                                                                                                                                                                                                                                                                                                                                                                                                                                                                                                                                                                                                                                                                                                                                                                                                                                                                                                                                                                                                                                                                                                                                                                                                                                                                                                                                                                                                                                                                                                                                                                                                                                                                                                                                                                                                                                                                                                                           | .L |
| Damages/Torts                                                                                                                                                                                                                                                                                                                                                                                                                                                                                                                                                                                                                                                                                                                                                                                                                                                                                                                                                                                                                                                                                                                                                                                                                                                                                                                                                                                                                                                                                                                                                                                                                                                                                                                                                                                                                                                                                                                                                                                                                                                                                                                | .L |
| Divorce with Minor Children   5   38   9   14   15   7   88                                                                                                                                                                                                                                                                                                                                                                                                                                                                                                                                                                                                                                                                                                                                                                                                                                                                                                                                                                                                                                                                                                                                                                                                                                                                                                                                                                                                                                                                                                                                                                                                                                                                                                                                                                                                                                                                                                                                                                                                                                                                  | .L |
| Divorce with Minor Children   5   38   9   14   15   7   88                                                                                                                                                                                                                                                                                                                                                                                                                                                                                                                                                                                                                                                                                                                                                                                                                                                                                                                                                                                                                                                                                                                                                                                                                                                                                                                                                                                                                                                                                                                                                                                                                                                                                                                                                                                                                                                                                                                                                                                                                                                                  | .L |
| General Sessions/Juvenile Appeal   0   0   0   0   0   0   0   0   0                                                                                                                                                                                                                                                                                                                                                                                                                                                                                                                                                                                                                                                                                                                                                                                                                                                                                                                                                                                                                                                                                                                                                                                                                                                                                                                                                                                                                                                                                                                                                                                                                                                                                                                                                                                                                                                                                                                                                                                                                                                         |    |
| Disposition   Context    |    |
| Interstate Support                                                                                                                                                                                                                                                                                                                                                                                                                                                                                                                                                                                                                                                                                                                                                                                                                                                                                                                                                                                                                                                                                                                                                                                                                                                                                                                                                                                                                                                                                                                                                                                                                                                                                                                                                                                                                                                                                                                                                                                                                                                                                                           |    |
| Legitimation/Paternity                                                                                                                                                                                                                                                                                                                                                                                                                                                                                                                                                                                                                                                                                                                                                                                                                                                                                                                                                                                                                                                                                                                                                                                                                                                                                                                                                                                                                                                                                                                                                                                                                                                                                                                                                                                                                                                                                                                                                                                                                                                                                                       |    |
| Medical Malpractice         0         0         0         0         0           Miscellaneous General Civil         14         30         8         27         35         7         121           Orders of Protection         0         2         0         0         4         0         6           Other Domestic Relations         0         0         0         0         4         0         4           Probate/Trust         52         168         49         107         94         48         518           Real Estate Matter         13         18         10         20         20         23         104           Residential Parenting/Child Support         3         23         20         1         10         2         59           Workers Compensation         0         0         0         0         0         0         0         0         0         0         0         0         0         0         0         0         0         0         0         0         0         0         0         0         0         0         0         0         0         0         0         0         0         0         0 </td <td>L</td>                                                                                                                                                                                                                                                                                                                                                                                                                                                                                                                                                                                                                                                                                                                                                                                                                                                                                                                                                                | L  |
| Miscellaneous General Civil   14   30   8   27   35   7   121     Orders of Protection   0   2   0   0   4   0   6     Other Domestic Relations   0   0   0   0   0   4   0   4     Probate/Trust   52   168   49   107   94   48   518     Real Estate Matter   13   18   10   20   20   23   104     Residential Parenting/Child Support   3   23   20   1   10   2   59     Workers Compensation   0   0   0   0   0   0   0     TOTAL:   101   373   148   210   245   117   194      DISPOSITIONS BY TYPE      Bledsoe Franklin   Grundy   Marion   Rhea   Sequatch   10   3   53     Appeal from Administrative Hearing   0   0   1   0   0   0   1     Conservatorship/Guardianship   4   11   9   30   18   14   86     Contract/Debt/Specific Performance   1   12   3   7   12   1   36     Damages/Torts   0   0   0   0   0   0   0     Divorce with Minor Children   5   46   16   10   19   9   105     Divorce without Minor Children   9   54   27   21   31   22   164     General Sessions/Juvenile Appeal   0   0   0   0   0   0      Other Domestic Relations   12   3   7   21   31   22   164     General Sessions/Juvenile Appeal   0   0   0   0   0   0      Other Domestic Relations   2   0   0   0   0   0   0      Total:   101   373   148   210   245   27   21   31   22   164     Total:   102   13   122   164     Total:   103   104   107   107     Total:   104   107   107     Total:   105   107   107     Total:   107   107   107     Total:   108   107   107     Total:   107   107     Total:   108   107   107     Total:   108   107   107     Total:   107   107     Total:   108   107   10 | L  |
| Orders of Protection         0         2         0         0         4         0         6           Other Domestic Relations         0         0         0         0         4         0         4           Probate/Trust         52         168         49         107         94         48         518           Real Estate Matter         13         18         10         20         20         23         104           Residential Parenting/Child Support         3         23         20         1         10         2         59           Workers Compensation         0         0         0         0         0         0         0         0         0         0         0         0         0         0         0         0         0         0         0         0         0         0         0         0         0         0         0         0         0         0         0         0         0         0         0         0         0         0         0         0         0         0         0         0         0         0         0         0         0         0         0         0         0                                                                                                                                                                                                                                                                                                                                                                                                                                                                                                                                                                                                                                                                                                                                                                                                                                                                                                                                                                                              | L  |
| Other Domestic Relations         0         0         0         0         4         0         4           Probate/Trust         52         168         49         107         94         48         518           Real Estate Matter         13         18         10         20         20         23         104           Residential Parenting/Child Support         3         23         20         1         10         2         59           Workers Compensation         0         0         0         0         0         0         0         0         0         0         0         0         0         0         0         0         0         0         0         0         0         0         0         0         0         0         0         0         0         0         0         0         0         0         0         0         0         0         0         0         0         0         0         0         0         0         0         0         0         0         0         0         0         0         0         0         0         0         0         0         1         0         0                                                                                                                                                                                                                                                                                                                                                                                                                                                                                                                                                                                                                                                                                                                                                                                                                                                                                                                                                                                               | L  |
| Probate/Trust   52   168   49   107   94   48   518   Real Estate Matter   13   18   10   20   20   23   104   Residential Parenting/Child Support   3   23   20   1   10   2   59   Morkers Compensation   0   0   0   0   0   0   0   0   0                                                                                                                                                                                                                                                                                                                                                                                                                                                                                                                                                                                                                                                                                                                                                                                                                                                                                                                                                                                                                                                                                                                                                                                                                                                                                                                                                                                                                                                                                                                                                                                                                                                                                                                                                                                                                                                                                | L  |
| Real Estate Matter                                                                                                                                                                                                                                                                                                                                                                                                                                                                                                                                                                                                                                                                                                                                                                                                                                                                                                                                                                                                                                                                                                                                                                                                                                                                                                                                                                                                                                                                                                                                                                                                                                                                                                                                                                                                                                                                                                                                                                                                                                                                                                           |    |
| Residential Parenting/Child Support   3   23   20   1   10   2   59   10   10   10   10   10   10   10   1                                                                                                                                                                                                                                                                                                                                                                                                                                                                                                                                                                                                                                                                                                                                                                                                                                                                                                                                                                                                                                                                                                                                                                                                                                                                                                                                                                                                                                                                                                                                                                                                                                                                                                                                                                                                                                                                                                                                                                                                                   | .L |
| Norkers Compensation   0   0   0   0   0   0   0   0   0                                                                                                                                                                                                                                                                                                                                                                                                                                                                                                                                                                                                                                                                                                                                                                                                                                                                                                                                                                                                                                                                                                                                                                                                                                                                                                                                                                                                                                                                                                                                                                                                                                                                                                                                                                                                                                                                                                                                                                                                                                                                     | .L |
| TOTAL:   101   373   148   210   245   117   ,194                                                                                                                                                                                                                                                                                                                                                                                                                                                                                                                                                                                                                                                                                                                                                                                                                                                                                                                                                                                                                                                                                                                                                                                                                                                                                                                                                                                                                                                                                                                                                                                                                                                                                                                                                                                                                                                                                                                                                                                                                                                                            | .L |
| DISPOSITIONS BY TYPE                                                                                                                                                                                                                                                                                                                                                                                                                                                                                                                                                                                                                                                                                                                                                                                                                                                                                                                                                                                                                                                                                                                                                                                                                                                                                                                                                                                                                                                                                                                                                                                                                                                                                                                                                                                                                                                                                                                                                                                                                                                                                                         | .L |
| Bledsoe         Franklin         Grundy         Marion         Rhea         Sequatch         TOTA           Adoption/Surrender         4         25         7         4         10         3         53           Appeal from Administrative Hearing         0         0         1         0         0         0         1           Conservatorship/Guardianship         4         11         9         30         18         14         86           Contract/Debt/Specific Performance         1         12         3         7         12         1         36           Damages/Torts         0         0         0         0         0         0         0         0           Divorce with Minor Children         5         46         16         10         19         9         105           Divorce without Minor Children         9         54         27         21         31         22         164           General Sessions/Juvenile Appeal         0         0         0         0         0         0         0                                                                                                                                                                                                                                                                                                                                                                                                                                                                                                                                                                                                                                                                                                                                                                                                                                                                                                                                                                                                                                                                                          | .L |
| Adoption/Surrender       4       25       7       4       10       3       53         Appeal from Administrative Hearing       0       0       1       0       0       0       1         Conservatorship/Guardianship       4       11       9       30       18       14       86         Contract/Debt/Specific Performance       1       12       3       7       12       1       36         Damages/Torts       0       0       0       0       0       0       0       0         Divorce with Minor Children       5       46       16       10       19       9       105         Divorce without Minor Children       9       54       27       21       31       22       164         General Sessions/Juvenile Appeal       0       0       0       0       0       0       0                                                                                                                                                                                                                                                                                                                                                                                                                                                                                                                                                                                                                                                                                                                                                                                                                                                                                                                                                                                                                                                                                                                                                                                                                                                                                                                                      | ,L |
| Adoption/Surrender       4       25       7       4       10       3       53         Appeal from Administrative Hearing       0       0       1       0       0       0       1         Conservatorship/Guardianship       4       11       9       30       18       14       86         Contract/Debt/Specific Performance       1       12       3       7       12       1       36         Damages/Torts       0       0       0       0       0       0       0         Divorce with Minor Children       5       46       16       10       19       9       105         Divorce without Minor Children       9       54       27       21       31       22       164         General Sessions/Juvenile Appeal       0       0       0       0       0       0       0                                                                                                                                                                                                                                                                                                                                                                                                                                                                                                                                                                                                                                                                                                                                                                                                                                                                                                                                                                                                                                                                                                                                                                                                                                                                                                                                              |    |
| Conservatorship/Guardianship         4         11         9         30         18         14         86           Contract/Debt/Specific Performance         1         12         3         7         12         1         36           Damages/Torts         0         0         0         0         0         0         0         0           Divorce with Minor Children         5         46         16         10         19         9         105           Divorce without Minor Children         9         54         27         21         31         22         164           General Sessions/Juvenile Appeal         0         0         0         0         0         0         0                                                                                                                                                                                                                                                                                                                                                                                                                                                                                                                                                                                                                                                                                                                                                                                                                                                                                                                                                                                                                                                                                                                                                                                                                                                                                                                                                                                                                               |    |
| Conservatorship/Guardianship       4       11       9       30       18       14       86         Contract/Debt/Specific Performance       1       12       3       7       12       1       36         Damages/Torts       0       0       0       0       0       0       0       0         Divorce with Minor Children       5       46       16       10       19       9       105         Divorce without Minor Children       9       54       27       21       31       22       164         General Sessions/Juvenile Appeal       0       0       0       0       0       0       0                                                                                                                                                                                                                                                                                                                                                                                                                                                                                                                                                                                                                                                                                                                                                                                                                                                                                                                                                                                                                                                                                                                                                                                                                                                                                                                                                                                                                                                                                                                               |    |
| Contract/Debt/Specific Performance         1         12         3         7         12         1         36           Damages/Torts         0         0         0         0         0         0         0         0           Divorce with Minor Children         5         46         16         10         19         9         105           Divorce without Minor Children         9         54         27         21         31         22         164           General Sessions/Juvenile Appeal         0         0         0         0         0         0         0                                                                                                                                                                                                                                                                                                                                                                                                                                                                                                                                                                                                                                                                                                                                                                                                                                                                                                                                                                                                                                                                                                                                                                                                                                                                                                                                                                                                                                                                                                                                                 |    |
| Divorce with Minor Children       5       46       16       10       19       9       105         Divorce without Minor Children       9       54       27       21       31       22       164         General Sessions/Juvenile Appeal       0       0       0       0       0       0                                                                                                                                                                                                                                                                                                                                                                                                                                                                                                                                                                                                                                                                                                                                                                                                                                                                                                                                                                                                                                                                                                                                                                                                                                                                                                                                                                                                                                                                                                                                                                                                                                                                                                                                                                                                                                     |    |
| Divorce with Minor Children       5       46       16       10       19       9       105         Divorce without Minor Children       9       54       27       21       31       22       164         General Sessions/Juvenile Appeal       0       0       0       0       0       0       0                                                                                                                                                                                                                                                                                                                                                                                                                                                                                                                                                                                                                                                                                                                                                                                                                                                                                                                                                                                                                                                                                                                                                                                                                                                                                                                                                                                                                                                                                                                                                                                                                                                                                                                                                                                                                             |    |
| General Sessions/Juvenile Appeal 0 0 0 0 0 0                                                                                                                                                                                                                                                                                                                                                                                                                                                                                                                                                                                                                                                                                                                                                                                                                                                                                                                                                                                                                                                                                                                                                                                                                                                                                                                                                                                                                                                                                                                                                                                                                                                                                                                                                                                                                                                                                                                                                                                                                                                                                 |    |
| · · ·                                                                                                                                                                                                                                                                                                                                                                                                                                                                                                                                                                                                                                                                                                                                                                                                                                                                                                                                                                                                                                                                                                                                                                                                                                                                                                                                                                                                                                                                                                                                                                                                                                                                                                                                                                                                                                                                                                                                                                                                                                                                                                                        |    |
| Interstate Support 0 1 0 0 0 1                                                                                                                                                                                                                                                                                                                                                                                                                                                                                                                                                                                                                                                                                                                                                                                                                                                                                                                                                                                                                                                                                                                                                                                                                                                                                                                                                                                                                                                                                                                                                                                                                                                                                                                                                                                                                                                                                                                                                                                                                                                                                               |    |
|                                                                                                                                                                                                                                                                                                                                                                                                                                                                                                                                                                                                                                                                                                                                                                                                                                                                                                                                                                                                                                                                                                                                                                                                                                                                                                                                                                                                                                                                                                                                                                                                                                                                                                                                                                                                                                                                                                                                                                                                                                                                                                                              |    |
| Judicial Hospitalization 0 0 0 0 0 0 0                                                                                                                                                                                                                                                                                                                                                                                                                                                                                                                                                                                                                                                                                                                                                                                                                                                                                                                                                                                                                                                                                                                                                                                                                                                                                                                                                                                                                                                                                                                                                                                                                                                                                                                                                                                                                                                                                                                                                                                                                                                                                       |    |
| Legitimation/Paternity 0 0 1 1 0 1 3                                                                                                                                                                                                                                                                                                                                                                                                                                                                                                                                                                                                                                                                                                                                                                                                                                                                                                                                                                                                                                                                                                                                                                                                                                                                                                                                                                                                                                                                                                                                                                                                                                                                                                                                                                                                                                                                                                                                                                                                                                                                                         |    |
| Medical Malpractice 0 0 0 0 0 0                                                                                                                                                                                                                                                                                                                                                                                                                                                                                                                                                                                                                                                                                                                                                                                                                                                                                                                                                                                                                                                                                                                                                                                                                                                                                                                                                                                                                                                                                                                                                                                                                                                                                                                                                                                                                                                                                                                                                                                                                                                                                              |    |
| Miscellaneous General Civil 13 40 9 31 28 10 131                                                                                                                                                                                                                                                                                                                                                                                                                                                                                                                                                                                                                                                                                                                                                                                                                                                                                                                                                                                                                                                                                                                                                                                                                                                                                                                                                                                                                                                                                                                                                                                                                                                                                                                                                                                                                                                                                                                                                                                                                                                                             |    |
| Orders of Protection 2 3 0 0 6 2 13                                                                                                                                                                                                                                                                                                                                                                                                                                                                                                                                                                                                                                                                                                                                                                                                                                                                                                                                                                                                                                                                                                                                                                                                                                                                                                                                                                                                                                                                                                                                                                                                                                                                                                                                                                                                                                                                                                                                                                                                                                                                                          |    |
| Other Domestic Relations 0 2 0 0 2 0 4                                                                                                                                                                                                                                                                                                                                                                                                                                                                                                                                                                                                                                                                                                                                                                                                                                                                                                                                                                                                                                                                                                                                                                                                                                                                                                                                                                                                                                                                                                                                                                                                                                                                                                                                                                                                                                                                                                                                                                                                                                                                                       |    |
| Probate/Trust 80 161 31 135 122 58 587                                                                                                                                                                                                                                                                                                                                                                                                                                                                                                                                                                                                                                                                                                                                                                                                                                                                                                                                                                                                                                                                                                                                                                                                                                                                                                                                                                                                                                                                                                                                                                                                                                                                                                                                                                                                                                                                                                                                                                                                                                                                                       |    |
| Real Estate Matter 9 17 9 19 15 15 84                                                                                                                                                                                                                                                                                                                                                                                                                                                                                                                                                                                                                                                                                                                                                                                                                                                                                                                                                                                                                                                                                                                                                                                                                                                                                                                                                                                                                                                                                                                                                                                                                                                                                                                                                                                                                                                                                                                                                                                                                                                                                        |    |
| Residential Parenting/Child Support 5 34 29 1 14 2 85                                                                                                                                                                                                                                                                                                                                                                                                                                                                                                                                                                                                                                                                                                                                                                                                                                                                                                                                                                                                                                                                                                                                                                                                                                                                                                                                                                                                                                                                                                                                                                                                                                                                                                                                                                                                                                                                                                                                                                                                                                                                        |    |
| Workers Compensation 1 0 0 0 0 0 1                                                                                                                                                                                                                                                                                                                                                                                                                                                                                                                                                                                                                                                                                                                                                                                                                                                                                                                                                                                                                                                                                                                                                                                                                                                                                                                                                                                                                                                                                                                                                                                                                                                                                                                                                                                                                                                                                                                                                                                                                                                                                           |    |
| TOTAL: 133 406 142 259 277 137 1,354                                                                                                                                                                                                                                                                                                                                                                                                                                                                                                                                                                                                                                                                                                                                                                                                                                                                                                                                                                                                                                                                                                                                                                                                                                                                                                                                                                                                                                                                                                                                                                                                                                                                                                                                                                                                                                                                                                                                                                                                                                                                                         |    |
| DISPOSITIONS BY MANNER                                                                                                                                                                                                                                                                                                                                                                                                                                                                                                                                                                                                                                                                                                                                                                                                                                                                                                                                                                                                                                                                                                                                                                                                                                                                                                                                                                                                                                                                                                                                                                                                                                                                                                                                                                                                                                                                                                                                                                                                                                                                                                       |    |
| Bledsoe Franklin Grundy Marion Rhea Sequatch TOTA                                                                                                                                                                                                                                                                                                                                                                                                                                                                                                                                                                                                                                                                                                                                                                                                                                                                                                                                                                                                                                                                                                                                                                                                                                                                                                                                                                                                                                                                                                                                                                                                                                                                                                                                                                                                                                                                                                                                                                                                                                                                            | L  |
| Compromise/Settlement-No Hearing 0 2 0 1 0 14 17                                                                                                                                                                                                                                                                                                                                                                                                                                                                                                                                                                                                                                                                                                                                                                                                                                                                                                                                                                                                                                                                                                                                                                                                                                                                                                                                                                                                                                                                                                                                                                                                                                                                                                                                                                                                                                                                                                                                                                                                                                                                             |    |
| Court Approved Settlement 120 316 87 0 198 57 778                                                                                                                                                                                                                                                                                                                                                                                                                                                                                                                                                                                                                                                                                                                                                                                                                                                                                                                                                                                                                                                                                                                                                                                                                                                                                                                                                                                                                                                                                                                                                                                                                                                                                                                                                                                                                                                                                                                                                                                                                                                                            |    |
| Dismissal 5 53 10 9 33 13 123                                                                                                                                                                                                                                                                                                                                                                                                                                                                                                                                                                                                                                                                                                                                                                                                                                                                                                                                                                                                                                                                                                                                                                                                                                                                                                                                                                                                                                                                                                                                                                                                                                                                                                                                                                                                                                                                                                                                                                                                                                                                                                |    |
| Other 0 1 0 0 0 35 36                                                                                                                                                                                                                                                                                                                                                                                                                                                                                                                                                                                                                                                                                                                                                                                                                                                                                                                                                                                                                                                                                                                                                                                                                                                                                                                                                                                                                                                                                                                                                                                                                                                                                                                                                                                                                                                                                                                                                                                                                                                                                                        |    |
| Transferred 0 0 0 1 0 1                                                                                                                                                                                                                                                                                                                                                                                                                                                                                                                                                                                                                                                                                                                                                                                                                                                                                                                                                                                                                                                                                                                                                                                                                                                                                                                                                                                                                                                                                                                                                                                                                                                                                                                                                                                                                                                                                                                                                                                                                                                                                                      |    |
| Trial-Jury 0 1 0 2 0 0 3                                                                                                                                                                                                                                                                                                                                                                                                                                                                                                                                                                                                                                                                                                                                                                                                                                                                                                                                                                                                                                                                                                                                                                                                                                                                                                                                                                                                                                                                                                                                                                                                                                                                                                                                                                                                                                                                                                                                                                                                                                                                                                     |    |
| Trial-Non-Jury 6 32 32 247 36 7 360                                                                                                                                                                                                                                                                                                                                                                                                                                                                                                                                                                                                                                                                                                                                                                                                                                                                                                                                                                                                                                                                                                                                                                                                                                                                                                                                                                                                                                                                                                                                                                                                                                                                                                                                                                                                                                                                                                                                                                                                                                                                                          |    |
| Uncontested/Default         0         0         10         0         4         11         25           Withdrawn         2         1         3         0         5         0         11                                                                                                                                                                                                                                                                                                                                                                                                                                                                                                                                                                                                                                                                                                                                                                                                                                                                                                                                                                                                                                                                                                                                                                                                                                                                                                                                                                                                                                                                                                                                                                                                                                                                                                                                                                                                                                                                                                                                      |    |
|                                                                                                                                                                                                                                                                                                                                                                                                                                                                                                                                                                                                                                                                                                                                                                                                                                                                                                                                                                                                                                                                                                                                                                                                                                                                                                                                                                                                                                                                                                                                                                                                                                                                                                                                                                                                                                                                                                                                                                                                                                                                                                                              |    |