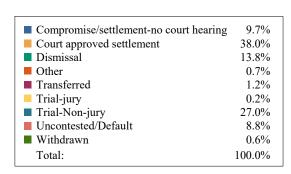

District 4 Chancery
Dispositions by Case Type and Manner

|                                        | Compromise/<br>settlement-no<br>court hearing | approved | Dismissal | Other | Transferred | Trial-jury | Trial-Non-<br>jury | Uncontested/<br>Default | Withdrawn | Total |
|----------------------------------------|-----------------------------------------------|----------|-----------|-------|-------------|------------|--------------------|-------------------------|-----------|-------|
| Adoption/Surrender                     | 2                                             | 5        | 2         | 0     | 0           | 0          | 17                 | 3                       | 0         | 29    |
| Appeal from Administrative<br>Hearing  | 0                                             | 0        | 1         | 0     | 0           | 0          | 0                  | 0                       | 0         | 1     |
| Conservatorship/Guardianship           | 4                                             | 12       | 1         | 0     | 1           | 0          | 14                 | 5                       | 0         | 37    |
| Contract/Debt/Specific<br>Performance  | 13                                            | 15       | 29        | 0     | 0           | 0          | 10                 | 30                      | 1         | 98    |
| Damages/Torts                          | 2                                             | 1        | 0         | 0     | 0           | 0          | 0                  | 0                       | 0         | 3     |
| Divorce with Minor Children            | 12                                            | 32       | 8         | 0     | 0           | 0          | 34                 | 3                       | 1         | 90    |
| Divorce without Minor Children         | 8                                             | 29       | 11        | 0     | 0           | 0          | 53                 | 7                       | 0         | 108   |
| Legitimation/Paternity                 | 0                                             | 0        | 0         | 0     | 0           | 0          | 0                  | 0                       | 1         | 1     |
| Miscellaneous General Civil            | 12                                            | 11       | 5         | 2     | 1           | 0          | 35                 | 13                      | 0         | 79    |
| Orders of Protection                   | 0                                             | 3        | 10        | 0     | 1           | 0          | 0                  | 0                       | 0         | 14    |
| Other Domestic Relations               | 0                                             | 2        | 2         | 0     | 0           | 0          | 0                  | 0                       | 0         | 4     |
| Probate/Trust                          | 29                                            | 215      | 1         | 4     | 0           | 0          | 0                  | 1                       | 0         | 250   |
| Real Estate Matter                     | 7                                             | 17       | 30        | 0     | 0           | 0          | 22                 | 23                      | 1         | 100   |
| Residential Parenting/Child<br>Support | 7                                             | 33       | 36        | 1     | 9           | 2          | 82                 | 2                       | 2         | 174   |
| Total                                  | 96                                            | 375      | 136       | 7     | 12          | 2          | 267                | 87                      | 6         | 988   |