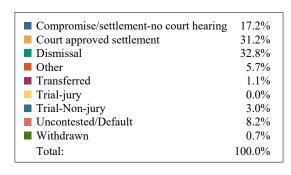

District 4 Circuit Civil
Dispositions by Case Type and Manner

|                                        | Compromise/<br>settlement-no<br>court hearing | Court<br>approved<br>settlement | Dismissal | Other | Transferred | Trial-jury | Trial-Non-<br>jury | Uncontested/<br>Default | Withdrawn | Total |
|----------------------------------------|-----------------------------------------------|---------------------------------|-----------|-------|-------------|------------|--------------------|-------------------------|-----------|-------|
| Adoption/Surrender                     | 3                                             | 54                              | 5         | 9     | 0           | 0          | 0                  | 1                       | 0         | 72    |
| Appeal from Administrative<br>Hearing  | 0                                             | 0                               | 4         | 2     | 0           | 0          | 0                  | 0                       | 0         | 6     |
| Conservatorship/Guardianship           | 0                                             | 2                               | 1         | 1     | 0           | 0          | 0                  | 0                       | 0         | 4     |
| Contract/Debt/Specific<br>Performance  | 12                                            | 6                               | 50        | 3     | 0           | 0          | 1                  | 7                       | 1         | 80    |
| Damages/Torts                          | 155                                           | 15                              | 160       | 15    | 0           | 1          | 1                  | 7                       | 9         | 363   |
| Divorce with Minor Children            | 10                                            | 170                             | 47        | 18    | 2           | 0          | 7                  | 47                      | 1         | 302   |
| Divorce without Minor Children         | 16                                            | 341                             | 55        | 17    | 0           | 0          | 4                  | 68                      | 0         | 501   |
| General Sessions/Juvenile<br>Appeal    | 0                                             | 0                               | 5         | 0     | 0           | 0          | 0                  | 0                       | 0         | 5     |
| Interstate Support                     | 12                                            | 13                              | 46        | 1     | 0           | 0          | 0                  | 6                       | 0         | 78    |
| Legitimation/Paternity                 | 3                                             | 18                              | 2         | 2     | 0           | 0          | 0                  | 2                       | 0         | 27    |
| Medical Malpractice                    | 0                                             | 0                               | 2         | 0     | 0           | 0          | 0                  | 0                       | 1         | 3     |
| Miscellaneous General Civil            | 37                                            | 101                             | 88        | 32    | 5           | 0          | 6                  | 3                       | 5         | 277   |
| Orders of Protection                   | 86                                            | 42                              | 393       | 54    | 12          | 0          | 72                 | 67                      | 0         | 726   |
| Other Domestic Relations               | 5                                             | 26                              | 3         | 0     | 1           | 0          | 0                  | 1                       | 0         | 36    |
| Real Estate Matter                     | 1                                             | 1                               | 0         | 0     | 0           | 0          | 0                  | 0                       | 0         | 2     |
| Residential Parenting/Child<br>Support | 192                                           | 180                             | 157       | 23    | 13          | 0          | 3                  | 45                      | 6         | 619   |
| Workers Compensation                   | 1                                             | 0                               | 0         | 0     | 0           | 0          | 0                  | 0                       | 0         | 1     |
| Total                                  | 533                                           | 969                             | 1,018     | 177   | 33          | 1          | 94                 | 254                     | 23        | 3,102 |