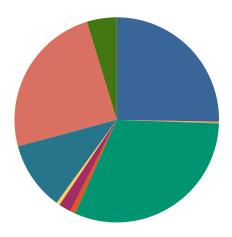

## **DISPOSITIONS BY MANNER**

|                                  | Shelby |
|----------------------------------|--------|
| Compromise/Settlement-No Hearing | 1,432  |
| Court Approved Settlement        | 15     |
| Dismissal                        | 1,768  |
| Other                            | 45     |
| Transferred                      | 118    |
| Trial-Jury                       | 30     |
| Trial-Non-Jury                   | 603    |
| Uncontested/Default              | 1,390  |
| Withdrawn                        | 271    |
| TOTAL:                           | 5,672  |