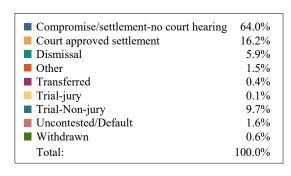

## **DISTRICT 15 CHANCERY FILINGS AND DISPOSITIONS**

| FILINGS BY TYPE                           |           |            |       |           |        |       |  |  |  |  |  |
|-------------------------------------------|-----------|------------|-------|-----------|--------|-------|--|--|--|--|--|
|                                           | Jackson   | Macon      | Smith | Trousdale | Wilson | TOTAL |  |  |  |  |  |
| Adoption/Surrender                        | 1         | 5          | 2     | 2         | 9      | 19    |  |  |  |  |  |
| Appeal from Administrative Hearing        | 0         | 0          | 0     | 0         | 4      | 4     |  |  |  |  |  |
| Conservatorship/Guardianship              | 1         | 3          | 12    | 6         | 93     | 115   |  |  |  |  |  |
| Contract/Debt/Specific Performance        | 4         | 1          | 2     | 1         | 44     | 52    |  |  |  |  |  |
| Damages/Torts                             | 0         | 0          | 0     | 0         | 2      | 2     |  |  |  |  |  |
| Divorce with Minor Children               | 2         | 28         | 4     | 13        | 26     | 73    |  |  |  |  |  |
| Divorce without Minor Children            | 0         | 23         | 12    | 19        | 71     | 125   |  |  |  |  |  |
| General Sessions/Juvenile Appeal          | 0         | 0          | 0     | 0         | 0      | 0     |  |  |  |  |  |
| Interstate Support                        | 1         | 0          | 0     | 0         | 1      | 2     |  |  |  |  |  |
| Judicial Hospitalization                  | 0         | 0          | 0     | 0         | 0      | 0     |  |  |  |  |  |
| Legitimation/Paternity                    | 0         | 5          | 3     | 2         | 5      | 15    |  |  |  |  |  |
| Medical Malpractice                       | 0         | 0          | 0     | 0         | 0      | 0     |  |  |  |  |  |
| Miscellaneous General Civil               | 2         | 16         | 19    | 18        | 91     | 146   |  |  |  |  |  |
| Orders of Protection                      | 0         | 0          | 0     | 4         | 0      | 4     |  |  |  |  |  |
| Other Domestic Relations                  | 0         | 1          | 0     | 0         | 1      | 2     |  |  |  |  |  |
| Probate/Trust                             | 63        | 90         | 88    | 31        | 506    | 778   |  |  |  |  |  |
| Real Estate Matter                        | 7         | 8          | 7     | 5         | 29     | 56    |  |  |  |  |  |
| Residential Parenting/Child Support       | 0         | 14         | 2     | 5         | 25     | 46    |  |  |  |  |  |
| Workers Compensation                      | 0         | 0          | 0     | 0         | 0      | 0     |  |  |  |  |  |
| TOTAL:                                    | 81        | 194        | 151   | 106       | 907    | 1,439 |  |  |  |  |  |
|                                           | DISPOSI   | TIONS BY T | YPE   |           |        |       |  |  |  |  |  |
|                                           | Jackson   | Macon      | Smith | Trousdale | Wilson | TOTAL |  |  |  |  |  |
| Adoption/Surrender                        | 1         | 6          | 1     | 1         | 10     | 19    |  |  |  |  |  |
| Appeal from Administrative Hearing        | 0         | 0          | 0     | 0         | 1      | 1     |  |  |  |  |  |
| Conservatorship/Guardianship              | 1         | 3          | 16    | 5         | 59     | 84    |  |  |  |  |  |
| Contract/Debt/Specific Performance        | 3         | 4          | 2     | 0         | 34     | 43    |  |  |  |  |  |
| Damages/Torts                             | 1         | 1          | 0     | 0         | 4      | 6     |  |  |  |  |  |
| Divorce with Minor Children               | 0         | 19         | 7     | 12        | 29     | 67    |  |  |  |  |  |
| Divorce without Minor Children            | 1         | 15         | 13    | 20        | 78     | 127   |  |  |  |  |  |
| General Sessions/Juvenile Appeal          | 0         | 0          | 0     | 0         | 0      | 0     |  |  |  |  |  |
| Interstate Support                        | 1         | 0          | 0     | 0         | 0      | 1     |  |  |  |  |  |
| Judicial Hospitalization                  | 0         | 0          | 0     | 0         | 0      | 0     |  |  |  |  |  |
| Legitimation/Paternity                    | 0         | 6          | 3     | 1         | 4      | 14    |  |  |  |  |  |
| Medical Malpractice                       | 0         | 0          | 0     | 0         | 0      | 0     |  |  |  |  |  |
| Miscellaneous General Civil               | 0         | 14         | 9     | 12        | 85     | 120   |  |  |  |  |  |
| Orders of Protection                      | 0         | 0          | 0     | 5         | 0      | 5     |  |  |  |  |  |
| Other Domestic Relations                  | 0         | 0          | 1     | 0         | 1      | 2     |  |  |  |  |  |
| Probate/Trust                             | 48        | 71         | 72    | 26        | 581    | 798   |  |  |  |  |  |
| Real Estate Matter                        | 3         | 3          | 8     | 5         | 16     | 35    |  |  |  |  |  |
| Residential Parenting/Child Support       | 0         | 6          | 8     | 13        | 15     | 42    |  |  |  |  |  |
| Workers Compensation                      | 0         | 0          | 1     | 0         | 0      | 1     |  |  |  |  |  |
| TOTAL:                                    | 59        | 148        | 141   | 100       | 917    | 1,365 |  |  |  |  |  |
|                                           | DISPOSITI | ONS BY MA  | NNER  |           |        |       |  |  |  |  |  |
| Jackson Macon Smith Trousdale Wilson TOTA |           |            |       |           |        |       |  |  |  |  |  |
| Compromise/Settlement-No Hearing          | 14        | 34         | 66    | 22        | 737    | 873   |  |  |  |  |  |
| Court Approved Settlement                 | 41        | 39         | 26    | 39        | 76     | 221   |  |  |  |  |  |
| Dismissal                                 | 1         | 20         | 14    | 1         | 44     | 80    |  |  |  |  |  |
| Other                                     | 0         | 1          | 2     | 1         | 17     | 21    |  |  |  |  |  |
| Transferred                               | 0         | 0          | 2     | 0         | 4      | 6     |  |  |  |  |  |
| Trial-Jury                                | 0         | 2          | 0     | 0         | 0      | 2     |  |  |  |  |  |
| Trial-Non-Jury                            | 3         | 47         | 26    | 37        | 19     | 132   |  |  |  |  |  |
| Uncontested/Default                       | 0         | 4          | 2     | 0         | 16     | 22    |  |  |  |  |  |
| Withdrawn                                 | 0         | 1          | 3     | 0         | 4      | 8     |  |  |  |  |  |
| TOTAL:                                    | 59        | 148        | 141   | 100       | 917    | 1,365 |  |  |  |  |  |