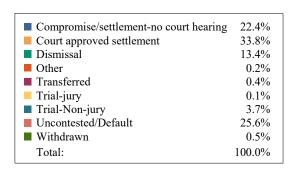

## DISPOSITIONS BY MANNER

|                                  | Sullivan |
|----------------------------------|----------|
| Compromise/Settlement-No Hearing | 419      |
| Court Approved Settlement        | 632      |
| Dismissal                        | 250      |
| Other                            | 3        |
| Transferred                      | 8        |
| Trial-Jury                       | 2        |
| Trial-Non-Jury                   | 69       |
| Uncontested/Default              | 480      |
| Withdrawn                        | 9        |
| TOTAL:                           | 1,872    |