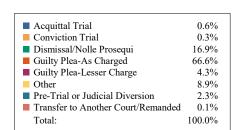

## **DISPOSITIONS BY MANNER**

|                                    | Sullivan |
|------------------------------------|----------|
| Acquittal After Trial              | 44       |
| Conviction After Trial             | 23       |
| Dismissal/Nolle Prosequi           | 1,203    |
| Guilty Plea-As Charged             | 4,724    |
| Guilty Plea-Lesser Charge          | 305      |
| Other                              | 631      |
| Pre-Trial or Judicial Diversion    | 164      |
| Retired/Unapprehended Defendant    | 0        |
| Transfer to Another Court/Remanded | 4        |
| TOTAL:                             | 7,098    |