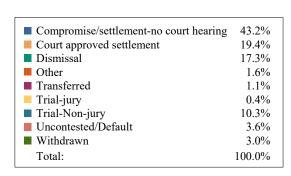

## **DISPOSITIONS BY MANNER**

|                                  | Sumner |
|----------------------------------|--------|
| Compromise/Settlement-No Hearing | 656    |
| Court Approved Settlement        | 295    |
| Dismissal                        | 262    |
| Other                            | 24     |
| Transferred                      | 17     |
| Trial-Jury                       | 6      |
| Trial-Non-Jury                   | 157    |
| Uncontested/Default              | 54     |
| Withdrawn                        | 46     |
| TOTAL:                           | 1,517  |