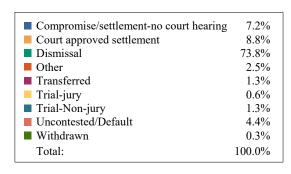

District 25 Circuit Civil
Dispositions by Case Type and Manner

|                                        | Compromise/<br>settlement-no | Court<br>approved | Dismissal | Other | Transferred | Trial-jury | Trial-Non-<br>jury | Uncontested/<br>Default | Withdrawn | Total |
|----------------------------------------|------------------------------|-------------------|-----------|-------|-------------|------------|--------------------|-------------------------|-----------|-------|
|                                        | court hearing                |                   |           |       |             |            | , ,                |                         |           |       |
| Appeal from Administrative<br>Hearing  | 0                            | 1                 | 4         | 0     | 0           | 0          | 1                  | 0                       | 1         | 7     |
| Contract/Debt/Specific Performance     | 2                            | 4                 | 22        | 0     | 0           | 1          | 0                  | 7                       | 0         | 36    |
| Damages/Torts                          | 12                           | 4                 | 138       | 3     | 1           | 1          | 1                  | 5                       | 0         | 165   |
| General Sessions/Juvenile<br>Appeal    | 0                            | 0                 | 7         | 0     | 0           | 0          | 0                  | 0                       | 0         | 7     |
| Judicial Hospitalization               | 0                            | 0                 | 1         | 0     | 0           | 0          | 2                  | 0                       | 0         | 3     |
| Medical Malpractice                    | 0                            | 0                 | 0         | 0     | 1           | 0          | 0                  | 0                       | 0         | 1     |
| Miscellaneous General Civil            | 6                            | 19                | 52        | 5     | 2           | 0          | 0                  | 2                       | 0         | 86    |
| Orders of Protection                   | 0                            | 0                 | 7         | 0     | 0           | 0          | 0                  | 0                       | 0         | 7     |
| Other Domestic Relations               | 2                            | 0                 | 2         | 0     | 0           | 0          | 0                  | 0                       | 0         | 4     |
| Probate/Trust                          | 0                            | 0                 | 1         | 0     | 0           | 0          | 0                  | 0                       | 0         | 1     |
| Real Estate Matter                     | 0                            | 0                 | 1         | 0     | 0           | 0          | 0                  | 0                       | 0         | 1     |
| Residential Parenting/Child<br>Support | 1                            | 0                 | 0         | 0     | 0           | 0          | 0                  | 0                       | 0         | 1     |
| Workers Compensation                   | 0                            | 0                 | 1         | 0     | 0           | 0          | 0                  | 0                       | 0         | 1     |
| Total                                  | 23                           | 28                | 236       | 8     | 4           | 2          | 4                  | 14                      | 1         | 320   |