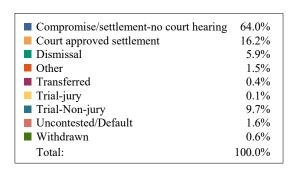

## **DISTRICT 15 CHANCERY FILINGS AND DISPOSITIONS**

| Adoption/Surrender Adpeal from Administrative Hearing 0 0 0 0 0 0 4 4 0 0 0 0 0 0 0 0 0 0 0                                                                                                                                                                                                                                                                                                                                                                                                                                                                                                                                                                                                                                                                                                                                                                                                                                                                                                                                                                                                                                                                                                                                                                         |                                         | FILIN   | GS BY TYP                             | PE    |           |        |            |
|---------------------------------------------------------------------------------------------------------------------------------------------------------------------------------------------------------------------------------------------------------------------------------------------------------------------------------------------------------------------------------------------------------------------------------------------------------------------------------------------------------------------------------------------------------------------------------------------------------------------------------------------------------------------------------------------------------------------------------------------------------------------------------------------------------------------------------------------------------------------------------------------------------------------------------------------------------------------------------------------------------------------------------------------------------------------------------------------------------------------------------------------------------------------------------------------------------------------------------------------------------------------|-----------------------------------------|---------|---------------------------------------|-------|-----------|--------|------------|
| Appeal from Administrative Hearing                                                                                                                                                                                                                                                                                                                                                                                                                                                                                                                                                                                                                                                                                                                                                                                                                                                                                                                                                                                                                                                                                                                                                                                                                                  |                                         | Jackson | Macon                                 | Smith | Trousdale | Wilson | TOTAL      |
| Conservatorship/Guardianship                                                                                                                                                                                                                                                                                                                                                                                                                                                                                                                                                                                                                                                                                                                                                                                                                                                                                                                                                                                                                                                                                                                                                                                                                                        | Adoption/Surrender                      | 1       | 5                                     | 2     | 2         | 9      | 19         |
| Contract/Deb/Specific Performance                                                                                                                                                                                                                                                                                                                                                                                                                                                                                                                                                                                                                                                                                                                                                                                                                                                                                                                                                                                                                                                                                                                                                                                                                                   |                                         |         |                                       |       |           | •      | 4          |
| Damages/Torts                                                                                                                                                                                                                                                                                                                                                                                                                                                                                                                                                                                                                                                                                                                                                                                                                                                                                                                                                                                                                                                                                                                                                                                                                                                       |                                         |         |                                       |       |           |        | 115        |
| Divorce with Minor Children                                                                                                                                                                                                                                                                                                                                                                                                                                                                                                                                                                                                                                                                                                                                                                                                                                                                                                                                                                                                                                                                                                                                                                                                                                         |                                         |         | · ·                                   |       |           |        | 52         |
| Divorce without Minor Children   0                                                                                                                                                                                                                                                                                                                                                                                                                                                                                                                                                                                                                                                                                                                                                                                                                                                                                                                                                                                                                                                                                                                                                                                                                                  |                                         |         |                                       |       |           |        | 2          |
| General Sessions/Juvenile Appeal   0                                                                                                                                                                                                                                                                                                                                                                                                                                                                                                                                                                                                                                                                                                                                                                                                                                                                                                                                                                                                                                                                                                                                                                                                                                |                                         |         |                                       | · ·   |           | -      | 73         |
| Interstate Support                                                                                                                                                                                                                                                                                                                                                                                                                                                                                                                                                                                                                                                                                                                                                                                                                                                                                                                                                                                                                                                                                                                                                                                                                                                  |                                         |         |                                       |       |           |        | 125        |
| Judicial Hospitalization                                                                                                                                                                                                                                                                                                                                                                                                                                                                                                                                                                                                                                                                                                                                                                                                                                                                                                                                                                                                                                                                                                                                                                                                                                            | • • • • • • • • • • • • • • • • • • • • |         |                                       |       |           | -      | 0          |
| Legitimation/Paternity                                                                                                                                                                                                                                                                                                                                                                                                                                                                                                                                                                                                                                                                                                                                                                                                                                                                                                                                                                                                                                                                                                                                                                                                                                              |                                         | · ·     |                                       |       |           | · ·    | 2          |
| Medical Malpractice                                                                                                                                                                                                                                                                                                                                                                                                                                                                                                                                                                                                                                                                                                                                                                                                                                                                                                                                                                                                                                                                                                                                                                                                                                                 |                                         |         |                                       |       |           | -      | 0          |
| Miscellaneous General Civil   2   16   19   18   91   14                                                                                                                                                                                                                                                                                                                                                                                                                                                                                                                                                                                                                                                                                                                                                                                                                                                                                                                                                                                                                                                                                                                                                                                                            |                                         |         |                                       |       |           |        | 15         |
| Orders of Protection         0         0         0         4         0           Other Domestic Relations         0         1         0         0         1           Probate/Trust         63         90         88         31         506         77           Real Estate Matter         7         8         7         5         29         5           Residential Parenting/Child Support         0         14         2         5         25         4           Workers Compensation         0         0         0         0         0         0         0         0           TOTAL:         81         194         151         106         907         1,43           DISPOSITIONS BY TYPE           DISPOSITIONS BY TYPE           DISPOSITIONS BY TYPE           DISPOSITIONS BY TYPE           Total Machinistrative Hearing         0         0         0         0         1         1         1         1         0         1         1         1         1         1         1         1         0         0         1         1         1         1         1         0         0 <td></td> <td></td> <td></td> <td></td> <td></td> <td>-</td> <td>0</td>                                                                                          |                                         |         |                                       |       |           | -      | 0          |
| Other Domestic Relations         0         1         0         0         1           Probate/Trust         63         90         88         31         506         77           Real Estate Matter         7         8         7         5         29         5           Residential Parenting/Child Support         0         14         2         5         25         4           Workers Compensation         0         0         0         0         0         0         0         0         0         0         0         0         0         0         0         0         0         0         0         1,43         1         0         0         0         0         0         0         1,43         1         0         0         0         0         0         0         1,43         1         0         0         0         0         0         0         0         0         0         1         1         1         0         0         0         0         0         0         0         0         0         0         0         0         0         0         0         0         0         0         0 <td< td=""><td></td><td></td><td></td><td></td><td></td><td>-</td><td>146</td></td<>                                                    |                                         |         |                                       |       |           | -      | 146        |
| Probate Trust                                                                                                                                                                                                                                                                                                                                                                                                                                                                                                                                                                                                                                                                                                                                                                                                                                                                                                                                                                                                                                                                                                                                                                                                                                                       |                                         |         |                                       |       |           | -      | 4          |
| Reail Estate Matter                                                                                                                                                                                                                                                                                                                                                                                                                                                                                                                                                                                                                                                                                                                                                                                                                                                                                                                                                                                                                                                                                                                                                                                                                                                 |                                         |         | · ·                                   |       |           | · ·    | 2          |
| Residential Parenting/Child Support   0                                                                                                                                                                                                                                                                                                                                                                                                                                                                                                                                                                                                                                                                                                                                                                                                                                                                                                                                                                                                                                                                                                                                                                                                                             |                                         |         |                                       |       |           |        | 778        |
| Workers Compensation                                                                                                                                                                                                                                                                                                                                                                                                                                                                                                                                                                                                                                                                                                                                                                                                                                                                                                                                                                                                                                                                                                                                                                                                                                                |                                         |         |                                       |       |           | -      | 56         |
| TOTAL:                                                                                                                                                                                                                                                                                                                                                                                                                                                                                                                                                                                                                                                                                                                                                                                                                                                                                                                                                                                                                                                                                                                                                                                                                                                              |                                         |         | 7.7                                   |       |           | -      | 46         |
| DISPOSITIONS BY TYPE                                                                                                                                                                                                                                                                                                                                                                                                                                                                                                                                                                                                                                                                                                                                                                                                                                                                                                                                                                                                                                                                                                                                                                                                                                                |                                         |         |                                       | -     | -         | -      | 0          |
| Jackson   Macon   Smith   Trousdale   Wilson   TOTA                                                                                                                                                                                                                                                                                                                                                                                                                                                                                                                                                                                                                                                                                                                                                                                                                                                                                                                                                                                                                                                                                                                                                                                                                 | IOIAL:                                  |         |                                       |       | 106       | 907    | 1,439      |
| Adoption/Surrender                                                                                                                                                                                                                                                                                                                                                                                                                                                                                                                                                                                                                                                                                                                                                                                                                                                                                                                                                                                                                                                                                                                                                                                                                                                  |                                         | DISPOSI | TIONS BY                              | TYPE  |           |        |            |
| Appeal from Administrative Hearing         0         0         0         1           Conservatorship/Guardianship         1         3         16         5         59         8           Contract/Debt/Specific Performance         3         4         2         0         34         4           Damages/Torts         1         1         0         0         4         Divorce with Minor Children         0         19         7         12         29         6           Divorce with Minor Children         1         15         13         20         78         12           General Sessions/Juvenile Appeal         0         0         0         0         0         0         0           Interstate Support         1         0         0         0         0         0         0         0           Judicial Hospitalization         0         0         0         0         0         0         0         0         0         0         0         0         0         0         0         0         0         0         0         0         0         0         0         0         0         0         0         0         0         0 <t< td=""><td></td><td>Jackson</td><td></td><td>Smith</td><td>Trousdale</td><td></td><td>TOTAL</td></t<> |                                         | Jackson |                                       | Smith | Trousdale |        | TOTAL      |
| Conservatorship/Guardianship 1 3 16 5 59 8 Contract/Debt/Specific Performance 3 4 2 0 0 34 4 Divorce with Minor Children 0 19 7 12 29 6 Divorce without Minor Children 1 15 13 20 78 12 General Sessions/Juvenile Appeal 0 0 0 0 0 0 0 Interstate Support 1 0 0 0 0 0 0 0 Interstate Support 1 0 0 0 0 0 0 0 Interstate Support 1 0 0 0 0 0 0 0 Interstate Support 1 0 0 0 0 0 0 0 0 Interstate Support 1 0 0 0 0 0 0 0 0 0 Legitimation/Paternity 0 6 3 3 1 4 4 1 1 Medical Malpractice 0 0 0 0 0 0 0 0 0 Indical Malpractice 0 0 0 0 0 0 0 0 0 0 0 0 0 0 0 0 0 0 0                                                                                                                                                                                                                                                                                                                                                                                                                                                                                                                                                                                                                                                                                                | •                                       |         |                                       |       |           | -      | 19         |
| Contract/Debt/Specific Performance         3         4         2         0         34         4           Damages/Torts         1         1         1         0         0         4           Divorce with Minor Children         0         19         7         12         29         6           Divorce without Minor Children         1         15         13         20         78         12           General Sessions/Juvenile Appeal         0         0         0         0         0         0           General Sessions/Juvenile Appeal         0         0         0         0         0         0           General Sessions/Juvenile Appeal         0         0         0         0         0         0           Interstate Support         1         0         0         0         0         0         0           Judicial Hospitalization         0         0         0         0         0         0         0         0         0         0         0         0         0         0         0         0         0         0         0         0         0         0         0         0         0         0         0         0                                                                                                               |                                         |         |                                       |       |           |        | 1          |
| Damages/Torts         1         1         0         0         4           Divorce with Minor Children         0         19         7         12         29         6           Divorce with Minor Children         1         15         13         20         78         12           General Sessions/Juvenile Appeal         0         0         0         0         0           Interstate Support         1         0         0         0         0           Judicial Hospitalization         0         0         0         0         0           Legitimation/Paternity         0         6         3         1         4         1           Medical Malpractice         0         0         0         0         0         0         0           Miscellaneous General Civil         0         14         9         12         85         12           Orders of Protection         0         0         0         5         0           Other Domestic Relations         0         0         1         0         1           Real Estate Matter         3         3         8         5         16         3           Residential Parenting/                                                                                                                |                                         | •       |                                       |       |           |        | 84         |
| Divorce with Minor Children                                                                                                                                                                                                                                                                                                                                                                                                                                                                                                                                                                                                                                                                                                                                                                                                                                                                                                                                                                                                                                                                                                                                                                                                                                         |                                         |         | •                                     |       |           | -      | 43         |
| Divorce without Minor Children                                                                                                                                                                                                                                                                                                                                                                                                                                                                                                                                                                                                                                                                                                                                                                                                                                                                                                                                                                                                                                                                                                                                                                                                                                      | =                                       | · ·     | · · · · · · · · · · · · · · · · · · · |       |           | •      | 6          |
| General Sessions/Juvenile Appeal   0   0   0   0   0   0   0   0   0                                                                                                                                                                                                                                                                                                                                                                                                                                                                                                                                                                                                                                                                                                                                                                                                                                                                                                                                                                                                                                                                                                                                                                                                |                                         |         |                                       | -     |           | -      | 67         |
| Interstate Support                                                                                                                                                                                                                                                                                                                                                                                                                                                                                                                                                                                                                                                                                                                                                                                                                                                                                                                                                                                                                                                                                                                                                                                                                                                  |                                         |         |                                       |       |           | -      | 127        |
| Judicial Hospitalization   0   0   0   0   0   0   0   0   0                                                                                                                                                                                                                                                                                                                                                                                                                                                                                                                                                                                                                                                                                                                                                                                                                                                                                                                                                                                                                                                                                                                                                                                                        |                                         |         |                                       |       |           |        | 0          |
| Legitimation/Paternity                                                                                                                                                                                                                                                                                                                                                                                                                                                                                                                                                                                                                                                                                                                                                                                                                                                                                                                                                                                                                                                                                                                                                                                                                                              |                                         | · ·     |                                       |       |           | -      | 1          |
| Medical Malpractice         0         0         0         0           Miscellaneous General Civil         0         14         9         12         85         12           Orders of Protection         0         0         0         5         0         0           Other Domestic Relations         0         0         1         0         1         0         1           Probate/Trust         48         71         72         26         581         79           Real Estate Matter         3         3         8         5         16         3           Residential Parenting/Child Support         0         6         8         13         15         4           Workers Compensation         0         0         1         0         0         0         0         0         0         0         0         0         0         0         0         0         0         0         0         0         0         0         0         0         0         0         0         0         0         0         0         0         0         0         0         0         0         0         0         0         0 <t< td=""><td></td><td></td><td></td><td></td><td></td><td></td><td>0</td></t<>                                                     |                                         |         |                                       |       |           |        | 0          |
| Miscellaneous General Civil         0         14         9         12         85         12           Orders of Protection         0         0         0         5         0           Other Domestic Relations         0         0         1         0         1           Probate/Trust         48         71         72         26         581         79           Real Estate Matter         3         3         8         5         16         3           Residential Parenting/Child Support         0         6         8         13         15         4           Workers Compensation         0         0         1         0         0         0         0         0         0         0         0         0         0         0         0         0         0         0         0         0         0         0         0         0         0         0         0         0         0         0         0         0         0         0         0         0         0         0         0         0         0         0         0         0         0         0         0         0         0         0         0         <                                                                                                                           |                                         |         |                                       |       |           |        | 14         |
| Orders of Protection         0         0         5         0           Other Domestic Relations         0         0         1         0         1           Probate/Trust         48         71         72         26         581         79           Real Estate Matter         3         3         8         5         16         3           Residential Parenting/Child Support         0         6         8         13         15         4           Workers Compensation         0         0         1         0         0         0         0         0         0         0         0         0         0         0         0         0         0         0         0         0         0         0         0         0         0         0         0         0         0         0         0         0         0         0         0         0         0         0         0         0         0         0         0         0         0         0         0         0         0         0         0         0         0         0         0         0         0         0         0         0         0         0                                                                                                                                       | •                                       |         |                                       |       |           | -      | 0          |
| Other Domestic Relations         0         0         1         0         1           Probate/Trust         48         71         72         26         581         79           Real Estate Matter         3         3         8         5         16         3           Residential Parenting/Child Support         0         6         8         13         15         4           Workers Compensation         0         0         1         0         0         0         1         0         0         0         1         0         0         0         0         0         0         0         0         0         0         0         0         0         0         0         0         0         0         0         0         0         0         0         0         0         0         0         0         0         0         0         0         0         0         0         0         0         0         0         0         0         0         0         0         0         0         0         0         0         0         0         0         0         0         0         0         0         0                                                                                                                                        |                                         |         | 7.7                                   | _     |           |        |            |
| Probate/Trust                                                                                                                                                                                                                                                                                                                                                                                                                                                                                                                                                                                                                                                                                                                                                                                                                                                                                                                                                                                                                                                                                                                                                                                                                                                       |                                         |         |                                       |       |           | -      | 5          |
| Real Estate Matter                                                                                                                                                                                                                                                                                                                                                                                                                                                                                                                                                                                                                                                                                                                                                                                                                                                                                                                                                                                                                                                                                                                                                                                                                                                  |                                         |         |                                       |       |           | •      | 2          |
| Residential Parenting/Child Support   0   6   8   13   15   4                                                                                                                                                                                                                                                                                                                                                                                                                                                                                                                                                                                                                                                                                                                                                                                                                                                                                                                                                                                                                                                                                                                                                                                                       |                                         |         |                                       |       |           |        |            |
| Workers Compensation         0         0         1         0         0           TOTAL:         DISPOSITIONS BY MANNER           DISPOSITIONS BY MANNER           Jackson         Macon         Smith         Trousdale         Wilson         TOTA           Compromise/Settlement-No Hearing         14         34         66         22         737         87           Court Approved Settlement         41         39         26         39         76         22           Dismissal         1         20         14         1         44         8           Other         0         1         2         1         17         2           Transferred         0         0         2         0         4           Trial-Jury         0         2         0         0         0           Trial-Non-Jury         3         47         26         37         19         13           Uncontested/Default         0         4         2         0         16         2           Withdrawn         0         1         3         0         4                                                                                                                                                                                                                   |                                         |         |                                       |       |           |        | 35         |
| TOTAL:   59   148   141   100   917   1,36                                                                                                                                                                                                                                                                                                                                                                                                                                                                                                                                                                                                                                                                                                                                                                                                                                                                                                                                                                                                                                                                                                                                                                                                                          |                                         |         |                                       |       |           |        | 42         |
| DISPOSITIONS BY MANNER                                                                                                                                                                                                                                                                                                                                                                                                                                                                                                                                                                                                                                                                                                                                                                                                                                                                                                                                                                                                                                                                                                                                                                                                                                              | •                                       |         |                                       |       |           | -      | 1<br>1 365 |
| Jackson         Macon         Smith         Trousdale         Wilson         TOTA           Compromise/Settlement-No Hearing         14         34         66         22         737         87           Court Approved Settlement         41         39         26         39         76         22           Dismissal         1         20         14         1         44         8           Other         0         1         2         1         17         2           Transferred         0         0         2         0         4           Trial-Jury         0         2         0         0         0           Trial-Non-Jury         3         47         26         37         19         13           Uncontested/Default         0         4         2         0         16         2           Withdrawn         0         1         3         0         4                                                                                                                                                                                                                                                                                                                                                                                     | TOTAL.                                  |         |                                       |       | 100       | 317    | 1,303      |
| Compromise/Settlement-No Hearing     14     34     66     22     737     87       Court Approved Settlement     41     39     26     39     76     22       Dismissal     1     20     14     1     44     8       Other     0     1     2     1     17     2       Transferred     0     0     2     0     4       Trial-Jury     0     2     0     0     0       Trial-Non-Jury     3     47     26     37     19     13       Uncontested/Default     0     4     2     0     16     2       Withdrawn     0     1     3     0     4                                                                                                                                                                                                                                                                                                                                                                                                                                                                                                                                                                                                                                                                                                                             |                                         |         |                                       |       |           |        |            |
| Court Approved Settlement       41       39       26       39       76       22         Dismissal       1       20       14       1       44       8         Other       0       1       2       1       17       2         Transferred       0       0       2       0       4         Trial-Jury       0       2       0       0       0         Trial-Non-Jury       3       47       26       37       19       13         Uncontested/Default       0       4       2       0       16       2         Withdrawn       0       1       3       0       4                                                                                                                                                                                                                                                                                                                                                                                                                                                                                                                                                                                                                                                                                                       | Communication (Continue and No. 1)      |         |                                       |       |           |        | TOTAL      |
| Dismissal       1       20       14       1       44       8         Other       0       1       2       1       17       2         Transferred       0       0       2       0       4         Trial-Jury       0       2       0       0       0         Trial-Non-Jury       3       47       26       37       19       13         Uncontested/Default       0       4       2       0       16       2         Withdrawn       0       1       3       0       4                                                                                                                                                                                                                                                                                                                                                                                                                                                                                                                                                                                                                                                                                                                                                                                               |                                         |         |                                       |       |           | -      | 873        |
| Other     0     1     2     1     17     2       Transferred     0     0     2     0     4       Trial-Jury     0     2     0     0     0       Trial-Non-Jury     3     47     26     37     19     13       Uncontested/Default     0     4     2     0     16     2       Withdrawn     0     1     3     0     4                                                                                                                                                                                                                                                                                                                                                                                                                                                                                                                                                                                                                                                                                                                                                                                                                                                                                                                                                | • •                                     |         |                                       |       |           | -      | 80         |
| Transferred     0     0     2     0     4       Trial-Jury     0     2     0     0     0       Trial-Non-Jury     3     47     26     37     19     13       Uncontested/Default     0     4     2     0     16     2       Withdrawn     0     1     3     0     4                                                                                                                                                                                                                                                                                                                                                                                                                                                                                                                                                                                                                                                                                                                                                                                                                                                                                                                                                                                                 |                                         |         |                                       |       |           |        | 21         |
| Trial-Jury     0     2     0     0     0       Trial-Non-Jury     3     47     26     37     19     13       Uncontested/Default     0     4     2     0     16     2       Withdrawn     0     1     3     0     4                                                                                                                                                                                                                                                                                                                                                                                                                                                                                                                                                                                                                                                                                                                                                                                                                                                                                                                                                                                                                                                 |                                         |         |                                       |       |           |        | 6          |
| Trial-Non-Jury     3     47     26     37     19     13       Uncontested/Default     0     4     2     0     16     2       Withdrawn     0     1     3     0     4                                                                                                                                                                                                                                                                                                                                                                                                                                                                                                                                                                                                                                                                                                                                                                                                                                                                                                                                                                                                                                                                                                | Trial-Jury                              |         |                                       |       |           |        | 2          |
| Withdrawn 0 1 3 0 4                                                                                                                                                                                                                                                                                                                                                                                                                                                                                                                                                                                                                                                                                                                                                                                                                                                                                                                                                                                                                                                                                                                                                                                                                                                 | Trial-Non-Jury                          |         |                                       |       |           |        | 132        |
|                                                                                                                                                                                                                                                                                                                                                                                                                                                                                                                                                                                                                                                                                                                                                                                                                                                                                                                                                                                                                                                                                                                                                                                                                                                                     | Uncontested/Default                     | 0       | 4                                     |       | 0         | 16     | 22         |
| TOTAL: 59 148 141 100 917 1,36                                                                                                                                                                                                                                                                                                                                                                                                                                                                                                                                                                                                                                                                                                                                                                                                                                                                                                                                                                                                                                                                                                                                                                                                                                      | Withdrawn                               |         |                                       |       |           |        | 8          |
|                                                                                                                                                                                                                                                                                                                                                                                                                                                                                                                                                                                                                                                                                                                                                                                                                                                                                                                                                                                                                                                                                                                                                                                                                                                                     | TOTAL:                                  | 59      | 148                                   | 141   | 100       | 917    | 1,365      |