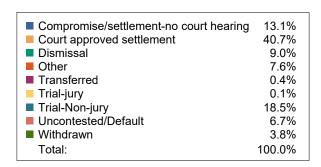

## **DISTRICT 1 CHANCERY FILINGS AND DISPOSITIONS**

| FILINGS BY TYPE                                                |                 |                     |                 |                    |                    |  |  |  |  |  |
|----------------------------------------------------------------|-----------------|---------------------|-----------------|--------------------|--------------------|--|--|--|--|--|
|                                                                | Carter          | Johnson             | Unicoi          | Washington         | TOTAL              |  |  |  |  |  |
| Adoption/Surrender                                             | 40              | 4                   | 8               | 108                | 160                |  |  |  |  |  |
| Appeal from Administrative Hearing                             | 0               | 1                   | 0               | 1                  | 2                  |  |  |  |  |  |
| Conservatorship/Guardianship                                   | 17              | 7                   | 8               | 41                 | 73                 |  |  |  |  |  |
| Contract/Debt/Specific Performance                             | 5               | 0                   | 0               | 114                | 119                |  |  |  |  |  |
| Damages/Torts                                                  | 0               | 1                   | 0               | 0                  | 1                  |  |  |  |  |  |
| Divorce with Minor Children                                    | 63              | 19                  | 15              | 153                | 250                |  |  |  |  |  |
| Divorce without Minor Children                                 | 108             | 33                  | 32              | 207                | 380                |  |  |  |  |  |
| General Sessions/Juvenile Appeal                               | 0               | 0                   | 0               | 0                  | 0                  |  |  |  |  |  |
| Interstate Support                                             | 0               | 0                   | 0               | 0                  | 0                  |  |  |  |  |  |
| Judicial Hospitalization                                       | 0               | 0                   | 0               | 0                  | 0                  |  |  |  |  |  |
| Legitimation/Paternity                                         | 0               | 3                   | 0               | 4                  | 7                  |  |  |  |  |  |
| Medical Malpractice                                            | 0               | 0                   | 0               | 0                  | 0                  |  |  |  |  |  |
| Miscellaneous General Civil                                    | 66              | 8                   | 17              | 113                | 204                |  |  |  |  |  |
| Orders of Protection                                           | 41              | 6                   | 2               | 66                 | 115                |  |  |  |  |  |
| Other Domestic Relations                                       | 0               | 0                   | 0               | 10                 | 10                 |  |  |  |  |  |
| Probate/Trust                                                  | 288             | 99                  | 0               | 484                | 871                |  |  |  |  |  |
| Real Estate Matter                                             | 27              | 12                  | 2               | 28                 | 69                 |  |  |  |  |  |
| Residential Parenting/Child Support                            | 76              | 29                  | 16              | 137                | 258                |  |  |  |  |  |
| Workers Compensation TOTAL:                                    | 0<br><b>731</b> | 0<br><b>222</b>     | 0<br><b>100</b> | 0<br><b>1,466</b>  | 0<br><b>2,519</b>  |  |  |  |  |  |
|                                                                |                 | ITIONS BY           |                 | .,                 |                    |  |  |  |  |  |
|                                                                |                 |                     | _               | Maahinatan         | TOTAL              |  |  |  |  |  |
| Adoption/Surrender                                             | Carter<br>44    | <b>Johnson</b><br>6 | 8               | Washington<br>104  | 162                |  |  |  |  |  |
| Appeal from Administrative Hearing                             | 0               | 2                   | 0               | 0                  | 2                  |  |  |  |  |  |
| Conservatorship/Guardianship                                   | 16              | 8                   | 7               | 46                 | 77                 |  |  |  |  |  |
| Contract/Debt/Specific Performance                             | 10              | 1                   | 0               | 108                | 119                |  |  |  |  |  |
| Damages/Torts                                                  | 2               | 1                   | 0               | 0                  | 3                  |  |  |  |  |  |
| Divorce with Minor Children                                    | 64              | 22                  | 14              | 137                | 237                |  |  |  |  |  |
| Divorce without Minor Children                                 | 114             | 41                  | 27              | 200                | 382                |  |  |  |  |  |
| General Sessions/Juvenile Appeal                               | 0               | 0                   | 0               | 0                  | 0                  |  |  |  |  |  |
| Interstate Support                                             | 0               | 0                   | 0               | 0                  | 0                  |  |  |  |  |  |
| Judicial Hospitalization                                       | 0               | 0                   | 0               | 0                  | 0                  |  |  |  |  |  |
| Legitimation/Paternity                                         | 0               | 0                   | 0               | 5                  | 5                  |  |  |  |  |  |
| Medical Malpractice                                            | 0               | 0                   | 0               | 0                  | 0                  |  |  |  |  |  |
| Miscellaneous General Civil                                    | 51              | 10                  | 21              | 109                | 191                |  |  |  |  |  |
| Orders of Protection                                           | 38              | 7                   | 1               | 62                 | 108                |  |  |  |  |  |
| Other Domestic Relations                                       | 0               | 1                   | 0               | 6                  | 7                  |  |  |  |  |  |
| Probate/Trust                                                  | 306             | 94                  | 0               | 556                | 956                |  |  |  |  |  |
| Real Estate Matter                                             | 26              | 8                   | 1               | 37                 | 72                 |  |  |  |  |  |
| Residential Parenting/Child Support                            | 82              | 28                  | 24              | 134                | 268                |  |  |  |  |  |
| Workers Compensation TOTAL:                                    | 0<br><b>753</b> | 0<br><b>229</b>     | 0<br><b>103</b> | 0<br><b>1,504</b>  | 0<br><b>2,589</b>  |  |  |  |  |  |
|                                                                |                 |                     |                 | .,                 |                    |  |  |  |  |  |
| DISPOSITIONS BY MANNER  Carter Johnson Unicoi Washington TOTAL |                 |                     |                 |                    |                    |  |  |  |  |  |
| Compromise/Settlement-No Hearing                               | Carter 2        | 75                  | 1               | 262                | 340                |  |  |  |  |  |
| Court Approved Settlement                                      | 215             | 73<br>77            | 38              | 725                | 1,055              |  |  |  |  |  |
| Dismissal                                                      | 107             | 24                  | 3               | 100                | 234                |  |  |  |  |  |
| Other                                                          | 103             | 4                   | 2               | 87                 | 196                |  |  |  |  |  |
| Transferred                                                    | 1               | 0                   | 0               | 9                  | 10                 |  |  |  |  |  |
| Trial-Jury                                                     | 1               | 2                   | 0               | 0                  | 3                  |  |  |  |  |  |
| Trial-Non-Jury                                                 | 308             | 15                  | 24              | 132                | 479                |  |  |  |  |  |
| Uncontested/Default                                            | 16              | 31                  | 27              | 100                | 174                |  |  |  |  |  |
| Withdrawn TOTAL:                                               | 0<br><b>753</b> | 1<br><b>229</b>     | 8<br><b>103</b> | 89<br><b>1,504</b> | 98<br><b>2,589</b> |  |  |  |  |  |
| IVIAL.                                                         | 100             | 223                 | 103             | 1,304              | 2,505              |  |  |  |  |  |