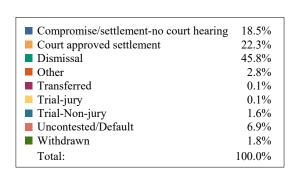

## **DISTRICT 1 CIRCUIT FILINGS AND DISPOSITIONS**

| Carter   Johnson   Unicol   Washington   TOTAL   Adoption/Surrender   1                                                                                                                                                                                                                                                                                                                                                                                                                                                                                                                                                                                                                                                                                                                                                                                                                                                                                                                                                                                                                                                                                                                                                                                                                                                                                                                                                                                                                                                                                                                                                                                                                                                                                                                                                                                                                                                                                                                                                                                                                                                      | FILINGS BY TYPE                         |          |             |        |            |       |  |  |  |  |
|------------------------------------------------------------------------------------------------------------------------------------------------------------------------------------------------------------------------------------------------------------------------------------------------------------------------------------------------------------------------------------------------------------------------------------------------------------------------------------------------------------------------------------------------------------------------------------------------------------------------------------------------------------------------------------------------------------------------------------------------------------------------------------------------------------------------------------------------------------------------------------------------------------------------------------------------------------------------------------------------------------------------------------------------------------------------------------------------------------------------------------------------------------------------------------------------------------------------------------------------------------------------------------------------------------------------------------------------------------------------------------------------------------------------------------------------------------------------------------------------------------------------------------------------------------------------------------------------------------------------------------------------------------------------------------------------------------------------------------------------------------------------------------------------------------------------------------------------------------------------------------------------------------------------------------------------------------------------------------------------------------------------------------------------------------------------------------------------------------------------------|-----------------------------------------|----------|-------------|--------|------------|-------|--|--|--|--|
| Adoption/Surrender   1                                                                                                                                                                                                                                                                                                                                                                                                                                                                                                                                                                                                                                                                                                                                                                                                                                                                                                                                                                                                                                                                                                                                                                                                                                                                                                                                                                                                                                                                                                                                                                                                                                                                                                                                                                                                                                                                                                                                                                                                                                                                                                       |                                         |          |             |        | Washington | TOTAL |  |  |  |  |
| Conservatorship/Guardianship                                                                                                                                                                                                                                                                                                                                                                                                                                                                                                                                                                                                                                                                                                                                                                                                                                                                                                                                                                                                                                                                                                                                                                                                                                                                                                                                                                                                                                                                                                                                                                                                                                                                                                                                                                                                                                                                                                                                                                                                                                                                                                 |                                         | 1        | 0           | 0      |            | 4     |  |  |  |  |
| Contract/Debt/Specific Performance                                                                                                                                                                                                                                                                                                                                                                                                                                                                                                                                                                                                                                                                                                                                                                                                                                                                                                                                                                                                                                                                                                                                                                                                                                                                                                                                                                                                                                                                                                                                                                                                                                                                                                                                                                                                                                                                                                                                                                                                                                                                                           |                                         | 0        | 2           | 0      | 0          | 2     |  |  |  |  |
| Damages/Torts                                                                                                                                                                                                                                                                                                                                                                                                                                                                                                                                                                                                                                                                                                                                                                                                                                                                                                                                                                                                                                                                                                                                                                                                                                                                                                                                                                                                                                                                                                                                                                                                                                                                                                                                                                                                                                                                                                                                                                                                                                                                                                                | ·                                       | 0        | 0           |        | 1          | 1     |  |  |  |  |
| Divorce with Minor Children                                                                                                                                                                                                                                                                                                                                                                                                                                                                                                                                                                                                                                                                                                                                                                                                                                                                                                                                                                                                                                                                                                                                                                                                                                                                                                                                                                                                                                                                                                                                                                                                                                                                                                                                                                                                                                                                                                                                                                                                                                                                                                  |                                         |          |             |        | -          |       |  |  |  |  |
| Divorce without Minor Children   20                                                                                                                                                                                                                                                                                                                                                                                                                                                                                                                                                                                                                                                                                                                                                                                                                                                                                                                                                                                                                                                                                                                                                                                                                                                                                                                                                                                                                                                                                                                                                                                                                                                                                                                                                                                                                                                                                                                                                                                                                                                                                          | =                                       |          |             |        | -          |       |  |  |  |  |
| General Sessions/Juvenile Appeal   0   0   1   0   1   1   1   1   1   2   28   3   3   3   3   3   3   3   3   3                                                                                                                                                                                                                                                                                                                                                                                                                                                                                                                                                                                                                                                                                                                                                                                                                                                                                                                                                                                                                                                                                                                                                                                                                                                                                                                                                                                                                                                                                                                                                                                                                                                                                                                                                                                                                                                                                                                                                                                                            |                                         |          |             |        | -          |       |  |  |  |  |
| Interstate Support                                                                                                                                                                                                                                                                                                                                                                                                                                                                                                                                                                                                                                                                                                                                                                                                                                                                                                                                                                                                                                                                                                                                                                                                                                                                                                                                                                                                                                                                                                                                                                                                                                                                                                                                                                                                                                                                                                                                                                                                                                                                                                           |                                         |          |             |        |            |       |  |  |  |  |
| Judicial Hospitalization                                                                                                                                                                                                                                                                                                                                                                                                                                                                                                                                                                                                                                                                                                                                                                                                                                                                                                                                                                                                                                                                                                                                                                                                                                                                                                                                                                                                                                                                                                                                                                                                                                                                                                                                                                                                                                                                                                                                                                                                                                                                                                     | • • • • • • • • • • • • • • • • • • • • |          |             |        |            | -     |  |  |  |  |
| Legitmation/Paternity                                                                                                                                                                                                                                                                                                                                                                                                                                                                                                                                                                                                                                                                                                                                                                                                                                                                                                                                                                                                                                                                                                                                                                                                                                                                                                                                                                                                                                                                                                                                                                                                                                                                                                                                                                                                                                                                                                                                                                                                                                                                                                        |                                         |          |             |        |            |       |  |  |  |  |
| Medical Malpractice   0   0   0   18   18   18   Miscellaneous General Civil   4   9   11   866   110   110   110   110   110   110   110   110   110   110   110   110   110   110   110   110   110   110   110   110   110   110   110   110   110   110   110   110   110   110   110   110   110   110   110   110   110   110   110   110   110   110   110   110   110   110   110   110   110   110   110   110   110   110   110   110   110   110   110   110   110   110   110   110   110   110   110   110   110   110   110   110   110   110   110   110   110   110   110   110   110   110   110   110   110   110   110   110   110   110   110   110   110   110   110   110   110   110   110   110   110   110   110   110   110   110   110   110   110   110   110   110   110   110   110   110   110   110   110   110   110   110   110   110   110   110   110   110   110   110   110   110   110   110   110   110   110   110   110   110   110   110   110   110   110   110   110   110   110   110   110   110   110   110   110   110   110   110   110   110   110   110   110   110   110   110   110   110   110   110   110   110   110   110   110   110   110   110   110   110   110   110   110   110   110   110   110   110   110   110   110   110   110   110   110   110   110   110   110   110   110   110   110   110   110   110   110   110   110   110   110   110   110   110   110   110   110   110   110   110   110   110   110   110   110   110   110   110   110   110   110   110   110   110   110   110   110   110   110   110   110   110   110   110   110   110   110   110   110   110   110   110   110   110   110   110   110   110   110   110   110   110   110   110   110   110   110   110   110   110   110   110   110   110   110   110   110   110   110   110   110   110   110   110   110   110   110   110   110   110   110   110   110   110   110   110   110   110   110   110   110   110   110   110   110   110   110   110   110   110   110   110   110   110   110   110   110   110   110   110   110   110   110   110   11 |                                         |          |             |        |            | · ·   |  |  |  |  |
| Miscellaneous General Civil                                                                                                                                                                                                                                                                                                                                                                                                                                                                                                                                                                                                                                                                                                                                                                                                                                                                                                                                                                                                                                                                                                                                                                                                                                                                                                                                                                                                                                                                                                                                                                                                                                                                                                                                                                                                                                                                                                                                                                                                                                                                                                  |                                         | · ·      |             |        | •          |       |  |  |  |  |
| Orders of Protection         35         2         0         111         48           Other Domestic Relations         2         1         0         5         8           Probate/Trust         0         0         0         0         0           Real Estate Matter         2         0         1         1         4           Residential Parenting/Child Support         30         11         22         109         172           Workers Compensation         1         0         0         0         0         1           TOTAL:         168         56         59         729         1,012           DISPOSITIONS BY TYPE           DISPOSITIONS BY TYPE           Disposition/Surrender         2         0         0         0         1         0         0         1         0         0         1         0         0         1         0         0         1         0         0         1         3         5         Appeal from Administrative Hearing         0         0         0         1         3         402         418         4         7         11         3         205         10         <                                                                                                                                                                                                                                                                                                                                                                                                                                                                                                                                                                                                                                                                                                                                                                                                                                                                                                                                                                                             |                                         |          |             | -      |            |       |  |  |  |  |
| Other Domestic Relations         2         1         0         5         8           Probate/Trust         0         0         0         0         0         0         0         0         0         0         0         0         0         0         0         0         0         0         0         0         0         1         1         4         4         4         4         4         4         4         4         4         4         4         4         4         4         4         4         4         4         4         4         4         4         4         4         4         4         4         4         4         4         4         4         4         4         4         4         4         4         4         4         4         4         4         4         4         4         4         4         4         4         4         4         4         4         4         4         4         4         4         4         4         4         4         4         4         4         4         4         8         4         4         7         1         10                                                                                                                                                                                                                                                                                                                                                                                                                                                                                                                                                                                                                                                                                                                                                                                                                                                                                                                                                                                                                |                                         | =        |             |        |            |       |  |  |  |  |
| Probate/Trust   0                                                                                                                                                                                                                                                                                                                                                                                                                                                                                                                                                                                                                                                                                                                                                                                                                                                                                                                                                                                                                                                                                                                                                                                                                                                                                                                                                                                                                                                                                                                                                                                                                                                                                                                                                                                                                                                                                                                                                                                                                                                                                                            |                                         |          |             |        |            |       |  |  |  |  |
| Reail Estate Matter                                                                                                                                                                                                                                                                                                                                                                                                                                                                                                                                                                                                                                                                                                                                                                                                                                                                                                                                                                                                                                                                                                                                                                                                                                                                                                                                                                                                                                                                                                                                                                                                                                                                                                                                                                                                                                                                                                                                                                                                                                                                                                          |                                         |          |             |        |            |       |  |  |  |  |
| Residential Parenting/Child Support   30                                                                                                                                                                                                                                                                                                                                                                                                                                                                                                                                                                                                                                                                                                                                                                                                                                                                                                                                                                                                                                                                                                                                                                                                                                                                                                                                                                                                                                                                                                                                                                                                                                                                                                                                                                                                                                                                                                                                                                                                                                                                                     |                                         |          |             |        |            |       |  |  |  |  |
| Morkers Compensation   1                                                                                                                                                                                                                                                                                                                                                                                                                                                                                                                                                                                                                                                                                                                                                                                                                                                                                                                                                                                                                                                                                                                                                                                                                                                                                                                                                                                                                                                                                                                                                                                                                                                                                                                                                                                                                                                                                                                                                                                                                                                                                                     |                                         |          |             |        |            | •     |  |  |  |  |
| TOTAL:                                                                                                                                                                                                                                                                                                                                                                                                                                                                                                                                                                                                                                                                                                                                                                                                                                                                                                                                                                                                                                                                                                                                                                                                                                                                                                                                                                                                                                                                                                                                                                                                                                                                                                                                                                                                                                                                                                                                                                                                                                                                                                                       |                                         |          |             |        |            |       |  |  |  |  |
| Carter   Johnson   Unicol   Washington   TOTAL                                                                                                                                                                                                                                                                                                                                                                                                                                                                                                                                                                                                                                                                                                                                                                                                                                                                                                                                                                                                                                                                                                                                                                                                                                                                                                                                                                                                                                                                                                                                                                                                                                                                                                                                                                                                                                                                                                                                                                                                                                                                               |                                         | 168      |             |        |            | 1,012 |  |  |  |  |
| Adoption/Surrender                                                                                                                                                                                                                                                                                                                                                                                                                                                                                                                                                                                                                                                                                                                                                                                                                                                                                                                                                                                                                                                                                                                                                                                                                                                                                                                                                                                                                                                                                                                                                                                                                                                                                                                                                                                                                                                                                                                                                                                                                                                                                                           |                                         | DISPOS   | ITIONS BY T | YPE    |            |       |  |  |  |  |
| Appeal from Administrative Hearing         0         1         0         0         1           Conservatorship/Guardianship         0         0         2         1         3           Contract/Debt/Specific Performance         9         4         3         402         418           Damages/Torts         27         13         12         153         205           Divorce with Minor Children         21         8         4         77         110           Divorce with Minor Children         22         17         13         137         189           General Sessions/Juvenile Appeal         1         0         0         2         3           Interstate Support         0         0         0         41         41           Judicial Hospitalization         0         0         0         1         1           Legitimation/Paternity         1         1         0         2         4           Medical Malpractice         0         0         0         11         11           Miscellaneous General Civil         32         13         11         91         147           Orders of Protection         39         2         0         12 <td></td> <td>Carter</td> <td>Johnson</td> <td>Unicoi</td> <td>Washington</td> <td>TOTAL</td> <td></td>                                                                                                                                                                                                                                                                                                                                                                                                                                                                                                                                                                                                                                                                                                                                                                                                                                          |                                         | Carter   | Johnson     | Unicoi | Washington | TOTAL |  |  |  |  |
| Conservatorship/Guardianship         0         0         2         1         3           Contract/Debt/Specific Performance         9         4         3         402         418           Damages/Torts         27         13         12         3         205           Divorce with Minor Children         21         8         4         77         110           Divorce without Minor Children         22         17         13         137         189           General Sessions/Juvenile Appeal         1         0         0         2         3           Interstate Support         0         0         0         41         41           Judicial Hospitalization         0         0         0         1         1           Legitimation/Paternity         1         1         0         2         4           Medical Malpractice         0         0         0         11         11           Miscellaneous General Civil         32         13         11         91         147           Orders of Protection         39         2         0         12         53           Other Domestic Relations         2         1         0         5                                                                                                                                                                                                                                                                                                                                                                                                                                                                                                                                                                                                                                                                                                                                                                                                                                                                                                                                                          | Adoption/Surrender                      | 2        | 0           | 0      | 3          | 5     |  |  |  |  |
| Contract/Debt/Specific Performance         9         4         3         402         418           Damages/Torts         27         13         12         153         205           Divorce with Minor Children         21         8         4         77         110           Divorce without Minor Children         22         17         13         137         189           General Sessions/Juvenile Appeal         1         0         0         2         3           Interstate Support         0         0         0         41         41           Judicial Hospitalization         0         0         0         1         1           Legitimation/Paternity         1         1         0         2         4           Medical Malpractice         0         0         0         11         11           Medical Malpractice         0         0         0         11         11           Medical Malpractice         0         0         0         11         11           Medical Malpractice         0         0         0         12         53           Other Orbets of Protection         39         2         0         12         53                                                                                                                                                                                                                                                                                                                                                                                                                                                                                                                                                                                                                                                                                                                                                                                                                                                                                                                                                              | Appeal from Administrative Hearing      | 0        | 1           | 0      | 0          | 1     |  |  |  |  |
| Damages/Torts   27   13   12   153   205     Divorce with Minor Children   21   8   4   77   110     Divorce with Minor Children   22   17   13   137   189     General Sessions/Juvenile Appeal   1   0   0   2   3     Interstate Support   0   0   0   41   41     Judicial Hospitalization   0   0   0   0   1   1     Legitimation/Paternity   1   1   0   0   2   4     Medical Malpractice   0   0   0   11   11     Miscellaneous General Civil   32   13   11   91   147     Orders of Protection   39   2   0   12   53     Other Domestic Relations   2   1   0   5   8     Probate/Trust   0   0   0   0   0     Real Estate Matter   0   0   0   0   0     TOTAL:   210   70   75   1,114   1,469      DISPOSITIONS BY MANNER     DISPOSITIONS BY MANNER     Carter   Johnson   Unicol Mashington   TOTAL     Compromise/Settlement-No Hearing   34   5   11   222   272     Court Approved Settlement   38   6   26   258   328     Dismissal   113   24   35   501   673     Other   15   7   3   16   41     Transferred   0   0   0   2   2     Trial-Jury   1   0   0   2   2     Trial-Jury   1   0   0   22   23     Unicon tested/Default   5   28   0   69   102     Withdrawn   3   0   0   0   23   26                                                                                                                                                                                                                                                                                                                                                                                                                                                                                                                                                                                                                                                                                                                                                                                                                                                                                               |                                         |          | 0           |        | •          | 3     |  |  |  |  |
| Divorce with Minor Children         21         8         4         77         110           Divorce without Minor Children         22         17         13         137         189           General Sessions/Juvenile Appeal         1         0         0         2         3           Interstate Support         0         0         0         41         41           Judicial Hospitalization         0         0         0         1         1           Legitimation/Paternity         1         1         0         2         4           Medical Malpractice         0         0         0         11         11           Miscellaneous General Civil         32         13         11         91         147           Orders of Protection         39         2         0         12         53           Other Domestic Relations         2         1         0         5         8           Probate/Trust         0         0         0         0         0         0           Real Estate Matter         0         0         0         0         0         0         0           Workers Compensation         0         0         0                                                                                                                                                                                                                                                                                                                                                                                                                                                                                                                                                                                                                                                                                                                                                                                                                                                                                                                                                                       |                                         |          | · ·         |        |            |       |  |  |  |  |
| Divorce without Minor Children   22   17   13   137   189                                                                                                                                                                                                                                                                                                                                                                                                                                                                                                                                                                                                                                                                                                                                                                                                                                                                                                                                                                                                                                                                                                                                                                                                                                                                                                                                                                                                                                                                                                                                                                                                                                                                                                                                                                                                                                                                                                                                                                                                                                                                    |                                         |          |             |        |            |       |  |  |  |  |
| General Sessions/Juvenile Appeal                                                                                                                                                                                                                                                                                                                                                                                                                                                                                                                                                                                                                                                                                                                                                                                                                                                                                                                                                                                                                                                                                                                                                                                                                                                                                                                                                                                                                                                                                                                                                                                                                                                                                                                                                                                                                                                                                                                                                                                                                                                                                             |                                         |          |             |        |            |       |  |  |  |  |
| Interstate Support                                                                                                                                                                                                                                                                                                                                                                                                                                                                                                                                                                                                                                                                                                                                                                                                                                                                                                                                                                                                                                                                                                                                                                                                                                                                                                                                                                                                                                                                                                                                                                                                                                                                                                                                                                                                                                                                                                                                                                                                                                                                                                           |                                         |          |             |        | -          |       |  |  |  |  |
| Judicial Hospitalization   0   0   0   1   1   1   1   1   1   1                                                                                                                                                                                                                                                                                                                                                                                                                                                                                                                                                                                                                                                                                                                                                                                                                                                                                                                                                                                                                                                                                                                                                                                                                                                                                                                                                                                                                                                                                                                                                                                                                                                                                                                                                                                                                                                                                                                                                                                                                                                             |                                         |          |             |        |            |       |  |  |  |  |
| Legitimation/Paternity         1         1         0         2         4           Medical Malpractice         0         0         0         11         11           Miscellaneous General Civil         32         13         11         91         147           Orders of Protection         39         2         0         12         53           Other Domestic Relations         2         1         0         5         8           Probate/Trust         0         0         0         0         0         0           Real Estate Matter         0         0         0         0         1         1           Residential Parenting/Child Support         54         10         30         175         269           Workers Compensation         0         0         0         0         0         0         0           TOTAL:         210         70         75         1,114         1,469         1,469           DISPOSITIONS BY MANNER           Carter Johnson Unicol         Washington         TOTAL           Compromise/Settlement-No Hearing         34         5         11         222         272                                                                                                                                                                                                                                                                                                                                                                                                                                                                                                                                                                                                                                                                                                                                                                                                                                                                                                                                                                                                 |                                         |          |             |        |            |       |  |  |  |  |
| Medical Malpractice         0         0         0         11         11           Miscellaneous General Civil         32         13         11         91         147           Orders of Protection         39         2         0         12         53           Other Domestic Relations         2         1         0         5         8           Probate/Trust         0         0         0         0         0         0           Real Estate Matter         0         0         0         1         1         1           Residential Parenting/Child Support         54         10         30         175         269           Workers Compensation         0         0         0         0         0         0         0           TOTAL:         210         70         75         1,114         1,469         1,469           DISPOSITIONS BY MANNER           Carter Johnson Unicoi Washington TOTAL           Compromise/Settlement-No Hearing         34         5         11         222         272           Court Approved Settlement         38         6         26         258         328           Dismissal                                                                                                                                                                                                                                                                                                                                                                                                                                                                                                                                                                                                                                                                                                                                                                                                                                                                                                                                                                                    |                                         |          |             |        |            | · ·   |  |  |  |  |
| Miscellaneous General Civil         32         13         11         91         147           Orders of Protection         39         2         0         12         53           Other Domestic Relations         2         1         0         5         8           Probate/Trust         0         0         0         0         0         0           Real Estate Matter         0         0         0         1         1         1           Residential Parenting/Child Support         54         10         30         175         269           Workers Compensation         0         0         0         0         0         0         0           DISPOSITIONS BY MANNER           DISPOSITIONS BY MANNER           Carter Johnson Unicoi Washington TOTAL           Compromise/Settlement-No Hearing         34         5         11         222         272           Court Approved Settlement         38         6         26         258         328           Dismissal         113         24         35         501         673           Other         15         7         3         16         41                                                                                                                                                                                                                                                                                                                                                                                                                                                                                                                                                                                                                                                                                                                                                                                                                                                                                                                                                                                                   |                                         |          |             |        |            | · ·   |  |  |  |  |
| Orders of Protection         39         2         0         12         53           Other Domestic Relations         2         1         0         5         8           Probate/Trust         0         0         0         0         0         0           Real Estate Matter         0         0         0         1         1         1           Residential Parenting/Child Support         54         10         30         175         269           Workers Compensation         0         0         0         0         0         0         0         0         0         0         0         0         0         0         0         0         0         0         0         0         0         0         0         0         0         0         0         0         0         0         0         0         0         0         0         0         0         0         0         0         0         0         0         0         0         0         0         0         0         0         0         0         0         0         0         0         0         0         0         0         0         0                                                                                                                                                                                                                                                                                                                                                                                                                                                                                                                                                                                                                                                                                                                                                                                                                                                                                                                                                                                                | •                                       |          |             | -      |            |       |  |  |  |  |
| Other Domestic Relations         2         1         0         5         8           Probate/Trust         0         0         0         0         0         0         0         0         0         0         0         0         0         0         0         0         0         0         0         0         0         0         0         0         0         0         0         0         0         0         0         0         0         0         0         0         0         0         0         0         0         0         0         0         0         0         0         0         0         0         0         0         0         0         0         0         0         0         0         0         0         0         0         0         0         0         0         0         0         0         0         0         0         0         0         0         0         0         0         0         0         0         0         0         0         0         0         0         0         0         0         0         0         0         0         0         0                                                                                                                                                                                                                                                                                                                                                                                                                                                                                                                                                                                                                                                                                                                                                                                                                                                                                                                                                                                                                 |                                         |          |             |        | -          |       |  |  |  |  |
| Probate/Trust   0   0   0   0   0   0   0   0   0                                                                                                                                                                                                                                                                                                                                                                                                                                                                                                                                                                                                                                                                                                                                                                                                                                                                                                                                                                                                                                                                                                                                                                                                                                                                                                                                                                                                                                                                                                                                                                                                                                                                                                                                                                                                                                                                                                                                                                                                                                                                            |                                         |          |             |        |            |       |  |  |  |  |
| Real Estate Matter         0         0         1         1           Residential Parenting/Child Support         54         10         30         175         269           Workers Compensation         0         0         0         0         0         0           TOTAL:         210         70         75         1,114         1,469           DISPOSITIONS BY MANNER           Carter Johnson Unicoi Washington TOTAL           Compromise/Settlement-No Hearing         34         5         11         222         272           Court Approved Settlement         38         6         26         258         328           Dismissal         113         24         35         501         673           Other         15         7         3         16         41           Transferred         0         0         0         2         2           Trial-Jury         1         0         0         1         2           Trial-Non-Jury         1         0         0         22         23           Uncontested/Default         5         28         0         69         102           Withdrawn                                                                                                                                                                                                                                                                                                                                                                                                                                                                                                                                                                                                                                                                                                                                                                                                                                                                                                                                                                                                          |                                         |          |             |        |            |       |  |  |  |  |
| Residential Parenting/Child Support   54   10   30   175   269   Workers Compensation   0   0   0   0   0   0   0   0   0                                                                                                                                                                                                                                                                                                                                                                                                                                                                                                                                                                                                                                                                                                                                                                                                                                                                                                                                                                                                                                                                                                                                                                                                                                                                                                                                                                                                                                                                                                                                                                                                                                                                                                                                                                                                                                                                                                                                                                                                    |                                         |          |             | -      |            |       |  |  |  |  |
| Workers Compensation         0         0         0         0         0         0         0         0         0         0         0         0         0         0         0         0         0         0         0         0         0         0         0         0         0         0         0         0         0         0         0         0         0         0         0         0         0         0         0         0         0         0         0         0         0         0         0         0         0         0         0         0         0         0         0         0         0         0         0         0         0         0         0         0         0         0         0         0         0         0         0         0         0         0         0         0         0         0         0         0         0         0         0         0         0         0         0         0         0         0         0         0         0         0         0         0         0         0         0         0         0         0         0         0         0                                                                                                                                                                                                                                                                                                                                                                                                                                                                                                                                                                                                                                                                                                                                                                                                                                                                                                                                                                                                               |                                         |          |             |        |            |       |  |  |  |  |
| TOTAL:         210         70         75         1,114         1,469           DISPOSITIONS BY MANNER           Carter Johnson Unicoi Washington TOTAL           Compromise/Settlement-No Hearing Court Approved Settlement 38         6         26         258         328           Court Approved Settlement Dismissal Court Approved Settlement 38         6         26         258         328           Dismissal Court Approved Settlement 38         6         26         258         328           Dismissal Court Approved Settlement 38         6         26         258         328           Other Court Approved Settlement 38         6         26         258         328           Other Court Approved Settlement 38         6         26         258         328           Other Court Approved Settlement 38         6         26         258         328           Other Court Approved Settlement 38         6         26         258         328           Other Court Approved Settlement 38         6         26         258         328           Other Court Approved Settlement 38         6         26         258         328           Other Court Approved Settlement 38         6                                                                                                                                                                                                                                                                                                                                                                                                                                                                                                                                                                                                                                                                                                                                                                                                                                                                                                           |                                         |          |             |        |            |       |  |  |  |  |
| Carter         Johnson         Unicoi         Washington         TOTAL           Compromise/Settlement-No Hearing         34         5         11         222         272           Court Approved Settlement         38         6         26         258         328           Dismissal         113         24         35         501         673           Other         15         7         3         16         41           Transferred         0         0         0         2         2           Trial-Jury         1         0         0         1         2           Trial-Non-Jury         1         0         0         22         23           Uncontested/Default         5         28         0         69         102           Withdrawn         3         0         0         23         26                                                                                                                                                                                                                                                                                                                                                                                                                                                                                                                                                                                                                                                                                                                                                                                                                                                                                                                                                                                                                                                                                                                                                                                                                                                                                                             | •                                       |          |             |        | -          |       |  |  |  |  |
| Compromise/Settlement-No Hearing         34         5         11         222         272           Court Approved Settlement         38         6         26         258         328           Dismissal         113         24         35         501         673           Other         15         7         3         16         41           Transferred         0         0         0         2         2           Trial-Jury         1         0         0         1         2           Trial-Non-Jury         1         0         0         22         23           Uncontested/Default         5         28         0         69         102           Withdrawn         3         0         0         23         26                                                                                                                                                                                                                                                                                                                                                                                                                                                                                                                                                                                                                                                                                                                                                                                                                                                                                                                                                                                                                                                                                                                                                                                                                                                                                                                                                                                              |                                         | DISPOSIT | IONS BY MA  | NNER   |            |       |  |  |  |  |
| Compromise/Settlement-No Hearing         34         5         11         222         272           Court Approved Settlement         38         6         26         258         328           Dismissal         113         24         35         501         673           Other         15         7         3         16         41           Transferred         0         0         0         2         2           Trial-Jury         1         0         0         1         2           Trial-Non-Jury         1         0         0         22         23           Uncontested/Default         5         28         0         69         102           Withdrawn         3         0         0         23         26                                                                                                                                                                                                                                                                                                                                                                                                                                                                                                                                                                                                                                                                                                                                                                                                                                                                                                                                                                                                                                                                                                                                                                                                                                                                                                                                                                                              | Carter Johnson Unicoi Washington TOTAL  |          |             |        |            |       |  |  |  |  |
| Court Approved Settlement     38     6     26     258     328       Dismissal     113     24     35     501     673       Other     15     7     3     16     41       Transferred     0     0     0     2     2       Trial-Jury     1     0     0     1     2       Trial-Non-Jury     1     0     0     22     23       Uncontested/Default     5     28     0     69     102       Withdrawn     3     0     0     23     26                                                                                                                                                                                                                                                                                                                                                                                                                                                                                                                                                                                                                                                                                                                                                                                                                                                                                                                                                                                                                                                                                                                                                                                                                                                                                                                                                                                                                                                                                                                                                                                                                                                                                             | Compromise/Settlement-No Hearing        |          |             |        |            |       |  |  |  |  |
| Other     15     7     3     16     41       Transferred     0     0     0     2     2       Trial-Jury     1     0     0     1     2       Trial-Non-Jury     1     0     0     22     23       Uncontested/Default     5     28     0     69     102       Withdrawn     3     0     0     23     26                                                                                                                                                                                                                                                                                                                                                                                                                                                                                                                                                                                                                                                                                                                                                                                                                                                                                                                                                                                                                                                                                                                                                                                                                                                                                                                                                                                                                                                                                                                                                                                                                                                                                                                                                                                                                       | Court Approved Settlement               |          |             |        |            |       |  |  |  |  |
| Transferred       0       0       0       2       2         Trial-Jury       1       0       0       1       2         Trial-Non-Jury       1       0       0       22       23         Uncontested/Default       5       28       0       69       102         Withdrawn       3       0       0       23       26                                                                                                                                                                                                                                                                                                                                                                                                                                                                                                                                                                                                                                                                                                                                                                                                                                                                                                                                                                                                                                                                                                                                                                                                                                                                                                                                                                                                                                                                                                                                                                                                                                                                                                                                                                                                          |                                         |          |             |        |            |       |  |  |  |  |
| Trial-Jury     1     0     0     1     2       Trial-Non-Jury     1     0     0     22     23       Uncontested/Default     5     28     0     69     102       Withdrawn     3     0     0     23     26                                                                                                                                                                                                                                                                                                                                                                                                                                                                                                                                                                                                                                                                                                                                                                                                                                                                                                                                                                                                                                                                                                                                                                                                                                                                                                                                                                                                                                                                                                                                                                                                                                                                                                                                                                                                                                                                                                                    |                                         |          |             |        |            |       |  |  |  |  |
| Trial-Non-Jury       1       0       0       22       23         Uncontested/Default       5       28       0       69       102         Withdrawn       3       0       0       23       26                                                                                                                                                                                                                                                                                                                                                                                                                                                                                                                                                                                                                                                                                                                                                                                                                                                                                                                                                                                                                                                                                                                                                                                                                                                                                                                                                                                                                                                                                                                                                                                                                                                                                                                                                                                                                                                                                                                                 |                                         |          |             |        |            |       |  |  |  |  |
| Uncontested/Default         5         28         0         69         102           Withdrawn         3         0         0         23         26                                                                                                                                                                                                                                                                                                                                                                                                                                                                                                                                                                                                                                                                                                                                                                                                                                                                                                                                                                                                                                                                                                                                                                                                                                                                                                                                                                                                                                                                                                                                                                                                                                                                                                                                                                                                                                                                                                                                                                            | •                                       |          |             |        |            |       |  |  |  |  |
| Withdrawn 3 0 0 23 26                                                                                                                                                                                                                                                                                                                                                                                                                                                                                                                                                                                                                                                                                                                                                                                                                                                                                                                                                                                                                                                                                                                                                                                                                                                                                                                                                                                                                                                                                                                                                                                                                                                                                                                                                                                                                                                                                                                                                                                                                                                                                                        |                                         |          |             |        |            |       |  |  |  |  |
|                                                                                                                                                                                                                                                                                                                                                                                                                                                                                                                                                                                                                                                                                                                                                                                                                                                                                                                                                                                                                                                                                                                                                                                                                                                                                                                                                                                                                                                                                                                                                                                                                                                                                                                                                                                                                                                                                                                                                                                                                                                                                                                              |                                         |          |             |        |            |       |  |  |  |  |
|                                                                                                                                                                                                                                                                                                                                                                                                                                                                                                                                                                                                                                                                                                                                                                                                                                                                                                                                                                                                                                                                                                                                                                                                                                                                                                                                                                                                                                                                                                                                                                                                                                                                                                                                                                                                                                                                                                                                                                                                                                                                                                                              | TOTAL:                                  |          |             |        |            |       |  |  |  |  |