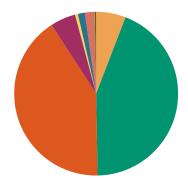

<sup>\*</sup>Please note that these totals are the total number of counts filed, rather than the number of cases filed.

District 1 Criminal
Dispositions by Case Type and Manner

|                                             | Acquittal Trial | Conviction Trial | Dismissal/Nolle<br>Prosequi | Guilty Plea-As<br>Charged | Guilty<br>Plea-Lesser<br>Charge | Other | Pre-Trial or<br>Judicial<br>Diversion | Retired/Unappro<br>hended<br>Defendant | Transfer to Another Court/Remande | Total |
|---------------------------------------------|-----------------|------------------|-----------------------------|---------------------------|---------------------------------|-------|---------------------------------------|----------------------------------------|-----------------------------------|-------|
| Assault                                     | 0               | 1                | 128                         | 88                        | 25                              | 0     | 9                                     | 0                                      | 1                                 | 252   |
| Burglary/Theft                              | 1               | 2                | 252                         | 322                       | 61                              | 0     | 18                                    | 4                                      | 1                                 | 661   |
| Drugs                                       | 0               | 0                | 526                         | 158                       | 70                              | 0     | 10                                    | 4                                      | 5                                 | 773   |
| DUI                                         | 1               | 0                | 19                          | 26                        | 9                               | 0     | 3                                     | 0                                      | 2                                 | 60    |
| Homicide                                    | 0               | 0                | 6                           | 6                         | 7                               | 0     | C                                     | 0                                      | 0                                 | 19    |
| Kidnapping                                  | 0               | 0                | 12                          | 2                         | 5                               | 0     | 1                                     | 0                                      | 0                                 | 20    |
| Offenses Against<br>Admin. of<br>Government | 0               | 0                | 296                         | 339                       | 30                              | 0     | 16                                    | 3                                      | 1                                 | 685   |
| Offenses Against<br>the<br>Family/Person    | 0               | 0                | 41                          | 27                        | 10                              | 0     | 7                                     | 0                                      | 0                                 | 85    |
| Other                                       | 0               | 0                | 62                          | 55                        | 1                               | 0     | C                                     | 0                                      | 3                                 | 121   |
| Other Motor<br>Vehicle Offenses             | 0               | 0                | 387                         | 83                        | 3                               | 0     | C                                     | 0                                      | 0                                 | 473   |
| Other Offenses<br>Against Property          | 0               | 2                | 134                         | 84                        | 11                              | 0     | 10                                    | 17                                     | 0                                 | 258   |
| Other Offenses<br>Against Public<br>Welfare | 0               | 0                | 107                         | 46                        | 8                               | 0     | 1                                     | 1                                      | 1                                 | 164   |
| Petition/MW, Post Conv., Prob. Viol.        | 0               | 284              | 198                         | 816                       | 1                               | 24    | C                                     | 61                                     | 0                                 | 1,384 |
| Robbery                                     | 0               | 0                | 4                           | 2                         | 6                               | 0     | C                                     | 0                                      | 0                                 | 12    |
| Sexual Offense                              | 0               | 1                | 17                          | 2                         | 4                               | 0     | 6                                     | 1                                      | 0                                 | 31    |
| Total                                       | 2               | 290              | 2,189                       | 2,056                     | 251                             | 24    | 81                                    | 91                                     | 14                                | 4,998 |