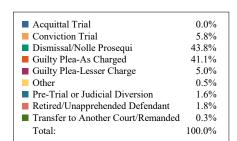

<sup>\*</sup>Please note that these totals are the total number of counts filed, rather than the number of cases filed.

District 1 Criminal
Dispositions by Case Type and Manner

|                                             | Acquittal Trial | Conviction Trial | Dismissal/Nolle<br>Prosequi | Guilty Plea-As<br>Charged | Guilty<br>Plea-Lesser<br>Charge | Other | Pre-Trial or<br>Judicial<br>Diversion | Retired/Unappro<br>hended<br>Defendant | Transfer to Another Court/Remande | Total |
|---------------------------------------------|-----------------|------------------|-----------------------------|---------------------------|---------------------------------|-------|---------------------------------------|----------------------------------------|-----------------------------------|-------|
| Assault                                     | 0               | 1                | 128                         | 88                        | 25                              | 0     | 9                                     | 0                                      | 1                                 | 252   |
| Burglary/Theft                              | 1               | 2                | 252                         | 322                       | 61                              | 0     | 18                                    | 4                                      | 1                                 | 661   |
| Drugs                                       | 0               | 0                | 526                         | 158                       | 70                              | 0     | 10                                    | 4                                      | 5                                 | 773   |
| DUI                                         | 1               | 0                | 19                          | 26                        | 9                               | 0     | 3                                     | 0                                      | 2                                 | 60    |
| Homicide                                    | 0               | 0                | 6                           | 6                         | 7                               | 0     | C                                     | 0                                      | 0                                 | 19    |
| Kidnapping                                  | 0               | 0                | 12                          | 2                         | 5                               | 0     | 1                                     | 0                                      | 0                                 | 20    |
| Offenses Against<br>Admin. of<br>Government | 0               | 0                | 296                         | 339                       | 30                              | 0     | 16                                    | 3                                      | 1                                 | 685   |
| Offenses Against<br>the<br>Family/Person    | 0               | 0                | 41                          | 27                        | 10                              | 0     | 7                                     | 0                                      | 0                                 | 85    |
| Other                                       | 0               | 0                | 62                          | 55                        | 1                               | 0     | C                                     | 0                                      | 3                                 | 121   |
| Other Motor<br>Vehicle Offenses             | 0               | 0                | 387                         | 83                        | 3                               | 0     | C                                     | 0                                      | 0                                 | 473   |
| Other Offenses<br>Against Property          | 0               | 2                | 134                         | 84                        | 11                              | 0     | 10                                    | 17                                     | 0                                 | 258   |
| Other Offenses<br>Against Public<br>Welfare | 0               | 0                | 107                         | 46                        | 8                               | 0     | 1                                     | 1                                      | 1                                 | 164   |
| Petition/MW, Post Conv., Prob. Viol.        | 0               | 284              | 198                         | 816                       | 1                               | 24    | C                                     | 61                                     | 0                                 | 1,384 |
| Robbery                                     | 0               | 0                | 4                           | 2                         | 6                               | 0     | C                                     | 0                                      | 0                                 | 12    |
| Sexual Offense                              | 0               | 1                | 17                          | 2                         | 4                               | 0     | 6                                     | 1                                      | 0                                 | 31    |
| Total                                       | 2               | 290              | 2,189                       | 2,056                     | 251                             | 24    | 81                                    | 91                                     | 14                                | 4,998 |