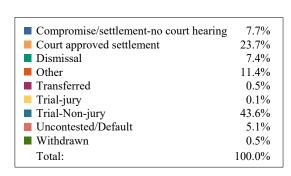

District 8 Chancery
Dispositions by Case Type and Manner

|                                        | Compromise/<br>settlement-no<br>court hearing | Court<br>approved<br>settlement | Dismissal | Other | Transferred | Trial-jury | Trial-Non-<br>jury | Uncontested/<br>Default | Withdrawn | Total |
|----------------------------------------|-----------------------------------------------|---------------------------------|-----------|-------|-------------|------------|--------------------|-------------------------|-----------|-------|
| Adoption/Surrender                     | 0                                             | 21                              | 3         | 0     | 0           | 0          | 50                 | 3                       | 1         | 78    |
| Conservatorship/Guardianship           | 1                                             | 15                              | 3         | 1     | 1           | 1          | 21                 | 4                       | 1         | 48    |
| Contract/Debt/Specific<br>Performance  | 1                                             | 3                               | 19        | 2     | 0           | 0          | 12                 | 7                       | 0         | 44    |
| Damages/Torts                          | 0                                             | 1                               | 2         | 0     | 0           | 0          | 0                  | 0                       | 0         | 3     |
| Divorce with Minor Children            | 13                                            | 19                              | 19        | 2     | 0           | 0          | 90                 | 16                      | 2         | 161   |
| Divorce without Minor Children         | 27                                            | 23                              | 11        | 5     | 0           | 0          | 129                | 32                      | 2         | 229   |
| Legitimation/Paternity                 | 1                                             | 0                               | 3         | 0     | 0           | 0          | 6                  | 0                       | 0         | 10    |
| Miscellaneous General Civil            | 1                                             | 13                              | 7         | 3     | 1           | 0          | 46                 | 1                       | 0         | 72    |
| Orders of Protection                   | 0                                             | 0                               | 1         | 0     | 0           | 0          | 0                  | 0                       | 0         | 1     |
| Other Domestic Relations               | 0                                             | 0                               | 0         | 0     | 0           | 0          | 6                  | 0                       | 0         | 6     |
| Probate/Trust                          | 51                                            | 194                             | 10        | 126   | 1           | 0          | 149                | 0                       | 0         | 531   |
| Real Estate Matter                     | 0                                             | 9                               | 13        | 1     | 2           | 0          | 11                 | 1                       | 0         | 37    |
| Residential Parenting/Child<br>Support | 3                                             | 2                               | 2         | 4     | 1           | 0          | 32                 | 1                       | 0         | 45    |
| Workers Compensation                   | 0                                             | 0                               | 1         | 0     | 0           | 0          | 0                  | 0                       | 0         | 1     |
| Total                                  | 98                                            | 300                             | 94        | 144   | 6           | 1          | 552                | 65                      | 6         | 1,266 |