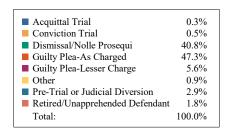

<sup>\*</sup>Please note that these totals are the total number of counts filed, rather than the number of cases filed.

District 31 Criminal
Dispositions by Case Type and Manner

|                                             | Acquittal Trial | Conviction Trial | Dismissal/Nolle<br>Prosequi | Guilty Plea-As<br>Charged | Guilty<br>Plea-Lesser<br>Charge | Other | Pre-Trial or<br>Judicial<br>Diversion | Retired/Unappre<br>hended<br>Defendant | Total |
|---------------------------------------------|-----------------|------------------|-----------------------------|---------------------------|---------------------------------|-------|---------------------------------------|----------------------------------------|-------|
| Assault                                     | 1               | 0                | 43                          | 35                        | 22                              | 0     | 3                                     | 0                                      | 104   |
| Burglary/Theft                              | 0               | 0                | 135                         | 135                       | 10                              | 0     | 14                                    | 5                                      | 299   |
| Drugs                                       | 2               | 0                | 206                         | 190                       | 32                              | 2     | 28                                    | 5                                      | 465   |
| DUI                                         | 1               | 3                | 8                           | 39                        | 3                               | 13    | 0                                     | 1                                      | 68    |
| Homicide                                    | 0               | 0                | 5                           | 4                         | 3                               | 0     | 0                                     | 0                                      | 12    |
| Kidnapping                                  | 0               | 0                | 11                          | 0                         | 0                               | 0     | 0                                     | 0                                      | 11    |
| Offenses Against<br>Admin. of<br>Government | 0               | 2                | 30                          | 52                        | 11                              | 0     | 2                                     | 3                                      | 100   |
| Offenses Against<br>the<br>Family/Person    | 0               | 0                | 47                          | 73                        | 8                               | 0     | 7                                     | 3                                      | 138   |
| Other                                       | 0               | 0                | 10                          | 20                        | 2                               | 0     | 0                                     | 4                                      | 36    |
| Other Motor<br>Vehicle Offenses             | 0               | 4                | 145                         | 91                        | 3                               | 1     | 1                                     | 0                                      | 245   |
| Other Offenses<br>Against Property          | 0               | 0                | 17                          | 37                        | 7                               | 0     | 0                                     | 0                                      | 61    |
| Other Offenses<br>Against Public<br>Welfare | 0               | 0                | 31                          | 34                        | 8                               | 0     | 0                                     | 7                                      | 80    |
| Petition/MW, Post Conv., Prob. Viol.        | 0               | 0                | 31                          | 213                       | 0                               | 1     | 0                                     | 0                                      | 245   |
| Robbery                                     | 0               | 0                | 4                           | 0                         | 2                               | 0     | 0                                     | 0                                      | (     |
| Sexual Offense                              | 1               | 0                | 85                          | 13                        | 0                               | 0     | 2                                     | 2 7                                    | 108   |
| Total                                       | 5               | 9                | 808                         | 936                       | 111                             | 17    | 57                                    | 35                                     | 1,978 |