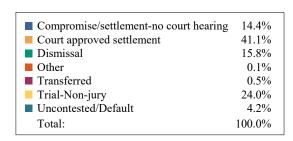

## **DISTRICT 27 CHANCERY FILINGS AND DISPOSITIONS**

| FILINGS BY TYPE                                            |                    |                 |                 |  |  |  |  |
|------------------------------------------------------------|--------------------|-----------------|-----------------|--|--|--|--|
|                                                            | Obion              | Weakley         | TOTAL           |  |  |  |  |
| Adoption/Surrender                                         | 7                  | 14              | 21              |  |  |  |  |
| Appeal from Administrative Hearing                         | 0                  | 0               | 0               |  |  |  |  |
| Conservatorship/Guardianship                               | 25                 | 23              | 48              |  |  |  |  |
| Contract/Debt/Specific Performance                         | 3                  | 5               | 8               |  |  |  |  |
| Damages/Torts                                              | 0                  | 0               | 0               |  |  |  |  |
| Divorce with Minor Children                                | 43                 | 39              | 82              |  |  |  |  |
| Divorce without Minor Children                             | 65                 | 59              | 124             |  |  |  |  |
| General Sessions/Juvenile Appeal                           | 0                  | 0               | 0               |  |  |  |  |
| Interstate Support                                         | 6                  | 0               | 6               |  |  |  |  |
| Judicial Hospitalization                                   | 0                  | 0               | 0               |  |  |  |  |
| Legitimation/Paternity                                     | 1                  | 1               | 2               |  |  |  |  |
| Medical Malpractice                                        | 0                  | 0               | 0               |  |  |  |  |
| Miscellaneous General Civil                                | 39                 | 46              | 85              |  |  |  |  |
| Orders of Protection                                       | 0                  | 1               | 1               |  |  |  |  |
| Other Domestic Relations                                   | 7                  | 12              | 19              |  |  |  |  |
| Probate/Trust                                              | 140                | 96              | 236             |  |  |  |  |
| Real Estate Matter                                         | 4                  | 6               | 10              |  |  |  |  |
| Residential Parenting/Child Support                        | 95                 | 106             | 201             |  |  |  |  |
| Workers Compensation                                       | 1                  | 1               | 2               |  |  |  |  |
| TOTAL:                                                     | 436                | 409             | 845             |  |  |  |  |
|                                                            | DISPOSITIONS BY    | TYPE            |                 |  |  |  |  |
|                                                            | Obion              | Weakley         | TOTAL           |  |  |  |  |
| Adoption/Surrender                                         | 9                  | 15              | 24              |  |  |  |  |
| Appeal from Administrative Hearing                         | 0                  | 0               | 0               |  |  |  |  |
| Conservatorship/Guardianship                               | 25                 | 23              | 48              |  |  |  |  |
| Contract/Debt/Specific Performance                         | 6                  | 3               | 9               |  |  |  |  |
| Damages/Torts                                              | 0                  | 0               | 0               |  |  |  |  |
| Divorce with Minor Children                                | 52                 | 44              | 96              |  |  |  |  |
| Divorce without Minor Children                             | 56                 | 43              | 99              |  |  |  |  |
| General Sessions/Juvenile Appeal                           | 0                  | 0               | 0               |  |  |  |  |
| Interstate Support                                         | 7                  | 0               | 7               |  |  |  |  |
| Judicial Hospitalization                                   | 0                  | 0               | 0               |  |  |  |  |
| Legitimation/Paternity                                     | 3                  | 2               | 5               |  |  |  |  |
| Medical Malpractice                                        | 0                  | 0               | 0               |  |  |  |  |
| Miscellaneous General Civil                                | 29                 | 40              | 69              |  |  |  |  |
| Orders of Protection                                       | 0                  | 1               | 1               |  |  |  |  |
| Other Domestic Relations                                   | 3                  | 11              | 14              |  |  |  |  |
| Probate/Trust                                              | 117                | 124             | 241             |  |  |  |  |
| Real Estate Matter                                         | 5                  | 2<br>117        | 7               |  |  |  |  |
| Residential Parenting/Child Support                        | 101                | 117             | 218             |  |  |  |  |
| Workers Compensation TOTAL:                                | 3<br><b>416</b>    | 1<br><b>426</b> | 4<br><b>842</b> |  |  |  |  |
|                                                            | DISPOSITIONS BY N  |                 |                 |  |  |  |  |
|                                                            |                    | Weakley         | TOTAL           |  |  |  |  |
| Compromise/Sottlement No Hearing                           | <b>Obion</b><br>52 | weakiey<br>69   | 101AL<br>121    |  |  |  |  |
| Compromise/Settlement-No Hearing Court Approved Settlement | 5∠<br>81           | 265             | 121<br>346      |  |  |  |  |
| Dismissal                                                  | 94                 | 39              | 133             |  |  |  |  |
| Other                                                      | 1                  | 0               | 1               |  |  |  |  |
| Transferred                                                | 3                  | 1               | 4               |  |  |  |  |
| Trial-Jury                                                 | 0                  | 0               | 0               |  |  |  |  |
| Trial-Non-Jury                                             | 169                | 33              | 202             |  |  |  |  |
| Uncontested/Default                                        | 16                 | 19              | 35              |  |  |  |  |
| Withdrawn                                                  | 0                  | 0               | 0               |  |  |  |  |
| TOTAL:                                                     | 416                | 426             | 842             |  |  |  |  |

District 27 Chancery
Dispositions by Case Type and Manner

|                                        | Compromise/<br>settlement-no | Court<br>approved<br>settlement | Dismissal | Other | Transferred | Trial-Non-<br>jury | Uncontested/<br>Default | Total |
|----------------------------------------|------------------------------|---------------------------------|-----------|-------|-------------|--------------------|-------------------------|-------|
| Adoption/Surrender                     | court hearing 0              | 0                               | 1         | 0     | 0           | 9                  | 14                      | 24    |
| Conservatorship/Guardianship           | 0                            | 14                              | 5         | 0     | 0           | 29                 | 0                       | 48    |
| Contract/Debt/Specific<br>Performance  | 2                            | 0                               | 4         | 0     | 0           | 1                  | 2                       | 9     |
| Divorce with Minor Children            | 0                            | 72                              | 10        | 0     | 0           | 6                  | 8                       | 96    |
| Divorce without Minor Children         | 0                            | 77                              | 9         | 0     | 0           | 7                  | 6                       | 99    |
| Interstate Support                     | 0                            | 0                               | 0         | 0     | 3           | 1                  | 3                       | 7     |
| Legitimation/Paternity                 | 3                            | 1                               | 0         | 0     | 0           | 1                  | 0                       | 5     |
| Miscellaneous General Civil            | 4                            | 33                              | 8         | 0     | 0           | 23                 | 1                       | 69    |
| Orders of Protection                   | 0                            | 0                               | 0         | 0     | 0           | 1                  | 0                       | 1     |
| Other Domestic Relations               | 6                            | 1                               | 0         | 0     | 0           | 7                  | 0                       | 14    |
| Probate/Trust                          | 44                           | 115                             | 2         | 1     | 0           | 79                 | 0                       | 241   |
| Real Estate Matter                     | 1                            | 1                               | 0         | 0     | 0           | 5                  | 0                       | 7     |
| Residential Parenting/Child<br>Support | 61                           | 31                              | 94        | 0     | 1           | 30                 | 1                       | 218   |
| Workers Compensation                   | 0                            | 1                               | 0         | 0     | 0           | 3                  | 0                       | 4     |
| Total                                  | 121                          | 346                             | 133       | 1     | 4           | 202                | 35                      | 842   |