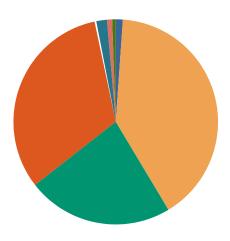

## **DISPOSITIONS BY MANNER**

|                                  | Williamson | TOTAL |
|----------------------------------|------------|-------|
| Compromise/Settlement-No Hearing | 2          | 2     |
| Court Approved Settlement        | 783        | 783   |
| Dismissal                        | 464        | 464   |
| Other                            | 653        | 653   |
| Transferred                      | 2          | 2     |
| Trial-Jury                       | 2          | 2     |
| Trial-Non-Jury                   | 37         | 37    |
| Uncontested/Default              | 16         | 16    |
| Withdrawn                        | 12         | 12    |
| TOTAL:                           | 1,971      | 1,971 |