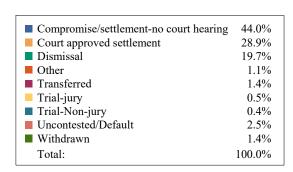

## **DISPOSITIONS BY MANNER**

|                                  | Williamson | TOTAL |
|----------------------------------|------------|-------|
| Compromise/Settlement-No Hearing | 244        | 244   |
| Court Approved Settlement        | 160        | 160   |
| Dismissal                        | 106        | 106   |
| Other                            | 5          | 5     |
| Transferred                      | 8          | 8     |
| Trial-Jury                       | 2          | 2     |
| Trial-Non-Jury                   | 2          | 2     |
| Uncontested/Default              | 13         | 13    |
| Withdrawn                        | 8          | 8     |
| TOTAL:                           | 548        | 548   |